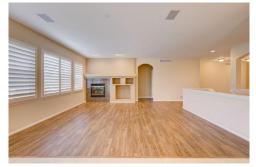

## PROPERTY DETAILS

WHAT AN OPPORTUNITY!! This home is located in the Premier Age Restricted Community (45 Plus) in Colorado. The amenities include a remodeled clubhouse, that includes an indoor/outdoor pool, Full Fitness center, steam room, full-service restaurant & bar, auditorium, card rooms, library, craft room and a billiards room. Outside there are Bocce Ball Courts, Pickle Ball Courts, Tennis Courts and an 18-hole Premier Golf Course. THIS RANCH STYLE HOME (model 602) IS LOCATED ON THE 2nd FAIRWAY. You can sit on your deck and watch the approach shot to the green and then watch them putt it into the hole. Downstairs there are two bedrooms w/walk-in closets and a large family room. The garage has room for your golf cart and two cars. The two gas fireplaces will provide warmth in the winter. This is a must see and do it soon because someone will