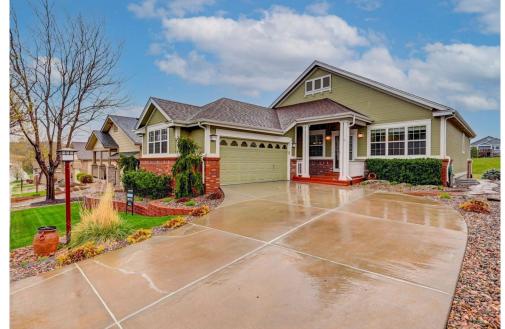

## 23676 E Clifton Place Aurora, CO 80016

**COMMUNITY:** Heritage Eagle Bend

Single Family

0 3592 SQFT

4 Beds 3 Baths 2 Car 0.17 Acre

## PROPERTY DETAILS

WHAT AN OPPORTUNITY!! This home is located in the Premier Age Restricted Community (45 Plus) in Colorado. The amenities include a remodeled clubhouse, that includes an indoor/outdoor pool, Full Fitness center, steam room, full-service restaurant & bar, auditorium, card rooms, library, craft room and a billiards room. Outside there are Bocce Ball Courts, Pickle Ball Courts, Tennis Courts and an 18-hole Premier Golf Course. THIS RANCH STYLE HOME (model 602) IS LOCATED ON THE 2nd FAIRWAY. You can sit on your deck and watch the approach shot to the green and then watch them putt it into the hole. Downstairs there are two bedrooms w/walk-in closets and a large family room. The garage has room for your golf cart and two cars. The two gas fireplaces will provide warmth in the winter. This is a must see and do it soon because someone will