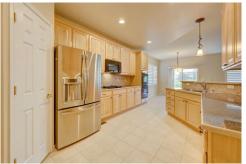

## PROPERTY DETAILS

WHAT AN OPPORTUNITY!! This home is located in the Premier Age Restricted Community (45 Plus) in Colorado. The amenities include a remodeled clubhouse, that includes an indoor/outdoor pool, Full Fitness center, steam room, full-service restaurant & bar, auditorium, card rooms, library, craft room and a billiards room. Outside there are Bocce Ball Courts, Pickle Ball Courts, Tennis Courts and an 18-hole Premier Golf Course. THIS RANCH STYLE HOME (model 602) IS LOCATED ON THE 2nd FAIRWAY. You can sit on your deck and watch the approach shot to the green and then watch them putt it into the hole. Downstairs there are two bedrooms w/walk-in closets and a large family room. The garage has room for your golf cart and two cars. The two gas fireplaces will provide warmth in the winter. This is a must see and do it soon because someone will