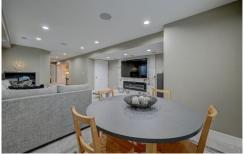

## PROPERTY DETAILS

Striking executive home with premium wide plank hardwood floors throughout the main level. 9-foot ceilings on the main floor with a dramatic 2-story ceiling in the great room. Spacious gourmet kitchen with stainless steel appliances, large center island, granite countertops, double ovens, custom pendant lighting, under-cabinet lighting, accent glass cabinet doors, slide-out shelving, crown molding, and premium gas range. Expansive great room with a 2-story ceiling, built-in bookcases, ceiling fan, and stunning gas fireplace and mantel. Escape to a large primary bedroom with a coffered ceiling, a walk-in closet with built-in custom closet organizers, and a lighted ceiling fan. Professionally finished basement with a media room, built-in surround sound, fireplace, guest bedroom, and three-quarter bath. A 3-car tandem garage allows room for extra storage or workshop.