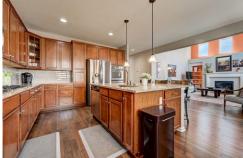

## PROPERTY DETAILS

Striking executive home with premium wide plank hardwood floors throughout the main level. 9-foot ceilings on the main floor with a dramatic 2-story ceiling in the great room. Spacious gourmet kitchen with stainless steel appliances, large center island, granite countertops, double ovens, custom pendant lighting, under-cabinet lighting, accent glass cabinet doors, slide-out shelving, crown molding, and premium gas range. Expansive great room with a 2-story ceiling, built-in bookcases, ceiling fan, and stunning gas fireplace and mantel. Escape to a large primary bedroom with a coffered ceiling, a walk-in closet with built-in custom closet organizers, and a lighted ceiling fan. Professionally finished basement with a media room, built-in surround sound, fireplace, guest bedroom, and three-quarter bath. A 3-car tandem garage allows room for extra storage or workshop.