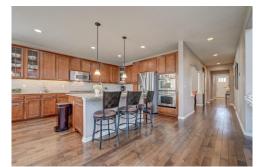

## PROPERTY DETAILS

Striking executive home with premium wide plank hardwood floors throughout the main level. 9-foot ceilings on the main floor with a dramatic 2-story ceiling in the great room. Spacious gourmet kitchen with stainless steel appliances, large center island, granite countertops, double ovens, custom pendant lighting, under-cabinet lighting, accent glass cabinet doors, slide-out shelving, crown molding, and premium gas range. Expansive great room with a 2-story ceiling, built-in bookcases, ceiling fan, and stunning gas fireplace and mantel. Escape to a large primary bedroom with a coffered ceiling, a walk-in closet with built-in custom closet organizers, and a lighted ceiling fan. Professionally finished basement with a media room, built-in surround sound, fireplace, guest bedroom, and three-quarter bath. A 3-car tandem garage allows room for extra storage or workshop.