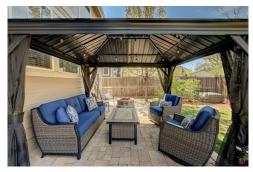

Enjoy Colorado evenings on a covered brick paver back patio and gas connection for a natural gas grill. Nearby neighborhood park and pool, connecting to extensive walking paths.