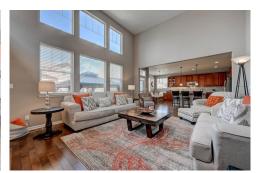

## PROPERTY DETAILS

Striking executive home with premium wide plank hardwood floors throughout the main level. 9-foot ceilings on the main floor with a dramatic 2-story ceiling in the great room. Spacious gourmet kitchen with stainless steel appliances, large center island, granite countertops, double ovens, custom pendant lighting, under-cabinet lighting, accent glass cabinet doors, slide-out shelving, crown molding, and premium gas range. Expansive great room with a 2-story ceiling, built-in bookcases, ceiling fan, and stunning gas fireplace and mantel. Escape to a large primary bedroom with a coffered ceiling, a walk-in closet with built-in custom closet organizers, and a lighted ceiling fan. Professionally finished basement with a media room, built-in surround sound, fireplace, guest bedroom, and three-quarter bath. A 3-car tandem garage allows room for extra storage or workshop.