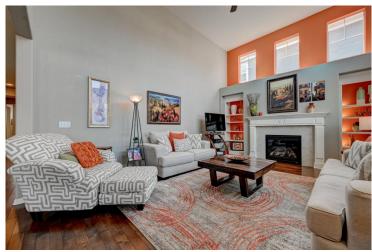

## PROPERTY DETAILS

Striking executive home with premium wide plank hardwood floors throughout the main level. 9-foot ceilings on the main floor with a dramatic 2-story ceiling in the great room. Spacious gourmet kitchen with stainless steel appliances, large center island, granite countertops, double ovens, custom pendant lighting, under-cabinet lighting, accent glass cabinet doors, slide-out shelving, crown molding, and premium gas range. Expansive great room with a 2-story ceiling, built-in bookcases, ceiling fan, and stunning gas fireplace and mantel. Escape to a large primary bedroom with a coffered ceiling, a walk-in closet with built-in custom closet organizers, and a lighted ceiling fan. Professionally finished basement with a media room, built-in surround sound, fireplace, guest bedroom, and three-quarter bath. A 3-car tandem garage allows room for extra storage or workshop.