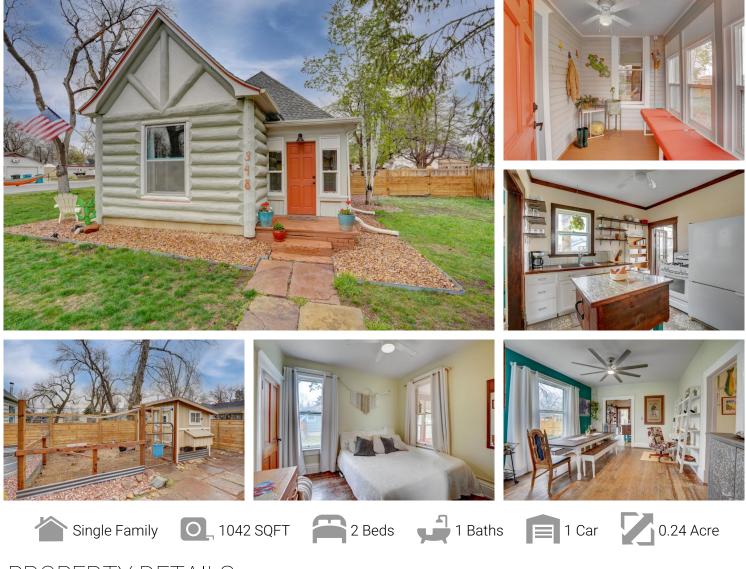

## 348 Bimson Avenue Berthoud, CO 80513

## YOUR VERY OWN URBAN FARM OASIS

## PROPERTY DETAILS

Character and charm abound! This sweet log-sided home is its own "urban farm oasis." Home sits on three "Old Town Berthoud" lots with just under a quarter of an acre to play on. New contemporary chicken coup with producing chickens, several areas to garden, new detached garage / shed with covered space for small camper / parking with alley access. New privacy fence, two blocks to main street / breweries and restaurants. Quick bike ride to the new Berthoud Rec Center and only 15 minutes to Carter Lake.