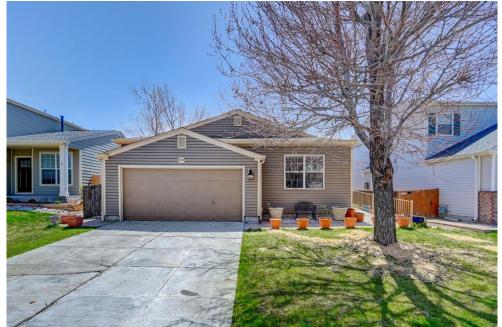

## 2930 S Deframe Way Lakewood, CO 80228

**COMMUNITY:** premier at mountain view

Single Family

0 3052 SQFT

0.13 Acre

## PROPERTY DETAILS

STOP LOOKING....THIS IS IT! THIS BEAUTIFUL RANCH STYLE HOME HAS EVERYTHING! A MUST SEE!! LOCATED IN THE PRESTIGIOUS GREEN MOUNTAIN AREA. HAS VAULTED CEILINGS IN THE LIVING ROOM, PLENTY OF NATURAL LIGHT. NEWER HIGH IMPACT ROOF, FULLY OWNED SOLAR PANELS, NEWER INSULATED SIDING, TANK-LESS WATER HEATER, NEW DRIVEWAY TO BE INSTALLED. UPDATED AND REMODELED KITCHEN WITH GRANITE COUNTER TOPS. MASTER BATHROOM WITH JETTED TUB, HEATED FLOORS AND LARGE WALK-IN CLOSET. FULLY FINISHED BASEMENT WITH KITCHEN. PANTRY AND LAUNDRY ROOM, FAMILY ROOM, BEDROOM AND BATH. SPACIOUS PATIO WITH COVERED PERGOLA AND GREAT UNOBSTRUCTED MOUNTAIN VIEWS. BACK YARD IS A GARDENERS DELIGHT OR CAN EASILY BE CHANGED INTO A FLOWER GARDEN. CLOSE TO C-470, 285, MOUNTAINS, HIKING, BIKING TRAILS, GOLF COURSES AND 20 MIN TO DOWNTOWN. COME AND SEE IT!