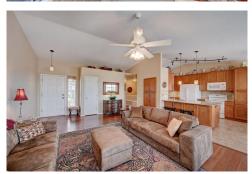

## PROPERTY DETAILS

STOP LOOKING....THIS IS IT! THIS BEAUTIFUL RANCH STYLE HOME HAS EVERYTHING! A MUST SEE!! LOCATED IN THE PRESTIGIOUS GREEN MOUNTAIN AREA. HAS VAULTED CEILINGS IN THE LIVING ROOM, PLENTY OF NATURAL LIGHT. NEWER HIGH IMPACT ROOF, FULLY OWNED SOLAR PANELS, NEWER INSULATED SIDING, TANK-LESS WATER HEATER, NEW DRIVEWAY TO BE INSTALLED. UPDATED AND REMODELED KITCHEN WITH GRANITE COUNTER TOPS. MASTER BATHROOM WITH JETTED TUB, HEATED FLOORS AND LARGE WALK-IN CLOSET. FULLY FINISHED BASEMENT WITH KITCHEN. PANTRY AND LAUNDRY ROOM, FAMILY ROOM, BEDROOM AND BATH. SPACIOUS PATIO WITH COVERED PERGOLA AND GREAT UNOBSTRUCTED MOUNTAIN VIEWS. BACK YARD IS A GARDENERS DELIGHT OR CAN EASILY BE CHANGED INTO A FLOWER GARDEN. CLOSE TO C-470, 285, MOUNTAINS, HIKING, BIKING TRAILS, GOLF COURSES AND 20 MIN TO DOWNTOWN. COME AND SEE IT!