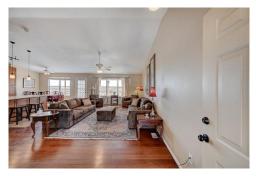

## PROPERTY DETAILS

STOP LOOKING....THIS IS IT! THIS BEAUTIFUL RANCH STYLE HOME HAS EVERYTHING! A MUST SEE!! LOCATED IN THE PRESTIGIOUS GREEN MOUNTAIN AREA. HAS VAULTED CEILINGS IN THE LIVING ROOM, PLENTY OF NATURAL LIGHT. NEWER HIGH IMPACT ROOF, FULLY OWNED SOLAR PANELS, NEWER INSULATED SIDING, TANK-LESS WATER HEATER, NEW DRIVEWAY TO BE INSTALLED. UPDATED AND REMODELED KITCHEN WITH GRANITE COUNTER TOPS. MASTER BATHROOM WITH JETTED TUB, HEATED FLOORS AND LARGE WALK-IN CLOSET. FULLY FINISHED BASEMENT WITH KITCHEN. PANTRY AND LAUNDRY ROOM, FAMILY ROOM, BEDROOM AND BATH. SPACIOUS PATIO WITH COVERED PERGOLA AND GREAT UNOBSTRUCTED MOUNTAIN VIEWS. BACK YARD IS A GARDENERS DELIGHT OR CAN EASILY BE CHANGED INTO A FLOWER GARDEN. CLOSE TO C-470, 285, MOUNTAINS, HIKING, BIKING TRAILS, GOLF COURSES AND 20 MIN TO DOWNTOWN. COME AND SEE IT!