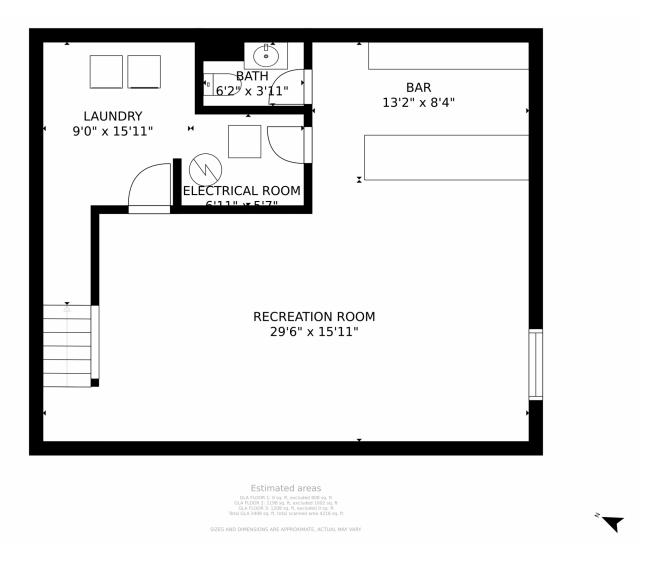

thin walking distance to your new home offering a playground and tons of open











space along with the Highline Canal trail literally across the street leading you into Denver and beyond. The Aurora City Center Park is also a short drive where you can enjoy a multitude of community events from their 4th of July Fireworks display to live music during the Summertime along with Art in the Park. Arrive anywhere your heart desires in the Denver Metro area within minutes as Highway 225 is just a couple blocks away making your commute a breeze whether you are headed Downtown or into the Denver Tech Center.









# 1122 S Joplin Street, Aurora, CO 80017 — Main Level







# 1122 S Joplin Street, Aurora, CO 80017 — Second Level







# 1122 S Joplin Street, Aurora, CO 80017 — Basement









# 1122 S Joplin Street, Aurora, CO 80017 — All Levels