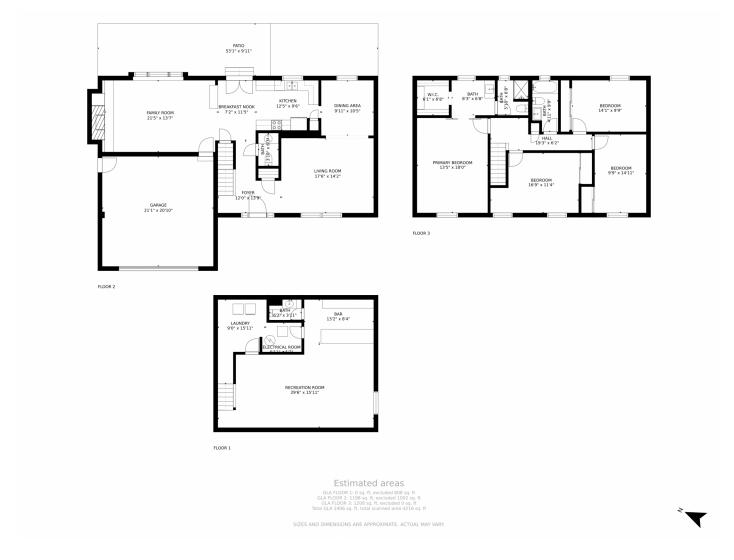

d tons of open











space along with the Highline Canal trail literally across the street leading you into Denver and beyond. The Aurora City Center Park is also a short drive where you can enjoy a multitude of community events from their 4th of July Fireworks display to live music during the Summertime along with Art in the Park. Arrive anywhere your heart desires in the Denver Metro area within minutes as Highway 225 is just a couple blocks away making your commute a breeze whether you are headed Downtown or into the Denver Tech Center.









# 1122 S Joplin Street, Aurora, CO 80017 — Main Level







# 1122 S Joplin Street, Aurora, CO 80017 — Second Level







# 1122 S Joplin Street, Aurora, CO 80017 — Basement









# 1122 S Joplin Street, Aurora, CO 80017 — All Levels