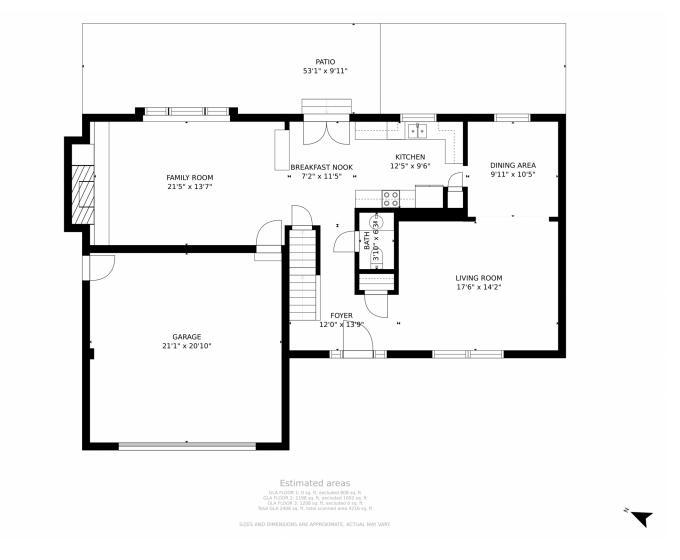

d dining at the Aurora City Place offering many eateries and additional choice retail options. Rocky Ridge Park is also within walking distance to your new home offering a playground and tons of open











space along with the Highline Canal trail literally across the street leading you into Denver and beyond. The Aurora City Center Park is also a short drive where you can enjoy a multitude of community events from their 4th of July Fireworks display to live music during the Summertime along with Art in the Park. Arrive anywhere your heart desires in the Denver Metro area within minutes as Highway 225 is just a couple blocks away making your commute a breeze whether you are headed Downtown or into the Denver Tech Center.









# 1122 S Joplin Street, Aurora, CO 80017 — Main Level







# 1122 S Joplin Street, Aurora, CO 80017 — Second Level







# 1122 S Joplin Street, Aurora, CO 80017 — Basement









# 1122 S Joplin Street, Aurora, CO 80017 — All Levels