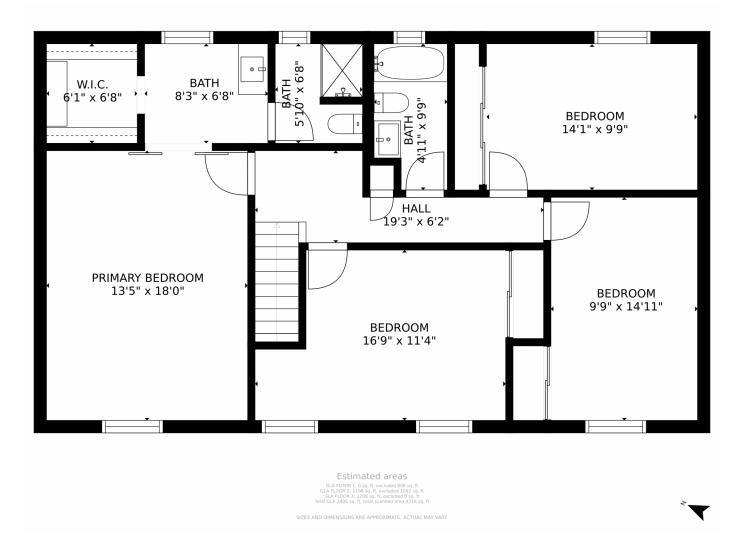

ditional choice retail options. Rocky Ridge Park is also within walking distance to your new home offering a playground and tons of open











space along with the Highline Canal trail literally across the street leading you into Denver and beyond. The Aurora City Center Park is also a short drive where you can enjoy a multitude of community events from their 4th of July Fireworks display to live music during the Summertime along with Art in the Park. Arrive anywhere your heart desires in the Denver Metro area within minutes as Highway 225 is just a couple blocks away making your commute a breeze whether you are headed Downtown or into the Denver Tech Center.









# 1122 S Joplin Street, Aurora, CO 80017 — Main Level







# 1122 S Joplin Street, Aurora, CO 80017 — Second Level







# 1122 S Joplin Street, Aurora, CO 80017 — Basement









# 1122 S Joplin Street, Aurora, CO 80017 — All Levels