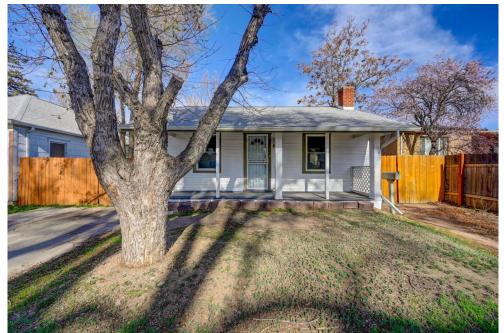

## PROPERTY DETAILS

OPPORTUNITY AWAITS WITH THIS GREAT RANCH IN HOT LOCATION CLOSE TO SLOAN'S LAKE!!! STEP INSIDE THIS CUTE HOME THAT IS READY FOR MOVE-IN WITH TONS OF POSSIBILITIES TO MAKE YOUR OWN. FEATURES INCLUDE 2 BEDROOMS, REMODELED CUSTOM BATHROOM, AND BIG YARD WITH HUGE 720SF DETACHED GARAGE!! NEWER WINDOWS, NEWER PAINT, LIGHT, BRIGHT AND OPEN THROUGHOUT. CLOSE TO EDGEWATER MARKETPLACE, SLOANS LAKE, SHOPPING, HIGHWAY ACCESS AND MORE! PLEASE SUBMIT HIGHEST AND BEST OFFERS (NO ESCALATION CLAUSES) BY END OF DAY MONDAY MAY 2ND WITH AN ACCEPTANCE DEADLINE OF TUESDAY MAY 3RD AT 10PM. SELLER RESERVES THE RIGHT TO ACCEPT AN OFFER AT AN EARLIER DATE AND TIME. HOME IS BEING SOLD AS IS. BUYER/BROKER TO VERIFY ALL INFO. LISTING AGENT RELATED TO SELLER. PROPERTY NEXT DOOR AT 2838 DEPEW ST IS ALSO FOR SALE MLS#7264599 LISTED FOR \$485,000.