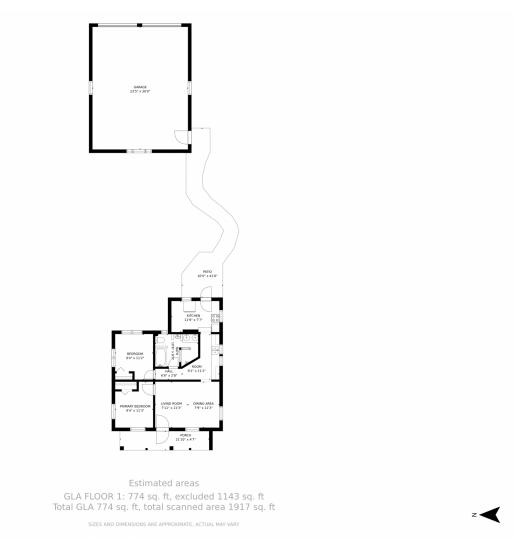

## 2812 Depew Street, Wheat Ridge, CO 80214 — Main

Disclaimer: Sizes and Dimensions are Approximate, Actual May Vary.