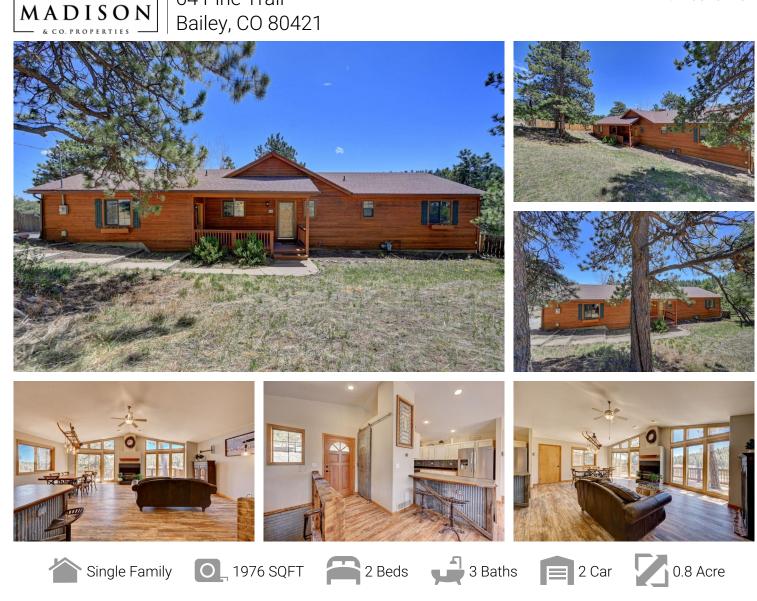

## PROPERTY DETAILS

WOW, look at this gorgeous contemporary mountain home. Beautifully remodeled, the inside has tons of natural light with south facing windows. The open floor plan with vaulted ceilings is what you would expect in this mountain living home. Sitting on almost an acre corner lot, the raised ranch floorplan offers main level living with everything you need. The finished lower level has a family room or could be a third bedroom with full bathroom. Two great decks to enjoy the surrounding nature and meadow views. The property has three separate fenced areas for chickens, ducks and turkeys. A must see!