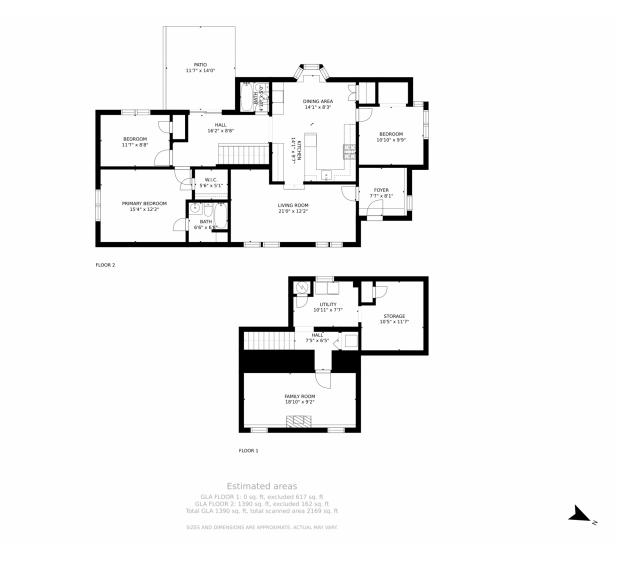

# 123 High Parkway, Golden, CO 80403 — Upper Level

Disclaimer: Sizes and Dimensions are Approximate, Actual May Vary.

Jana Schmidt 734-301-8285 janacentury21@gmail.com

# 123 High Parkway, Golden, CO 80403 — Lower Level

Disclaimer: Sizes and Dimensions are Approximate, Actual May Vary.

Jana Schmidt 734-301-8285 janacentury21@gmail.com

# 123 High Parkway, Golden, CO 80403 — All Levels

Disclaimer: Sizes and Dimensions are Approximate, Actual May Vary.

Jana Schmidt 734-301-8285 janacentury21@gmail.com