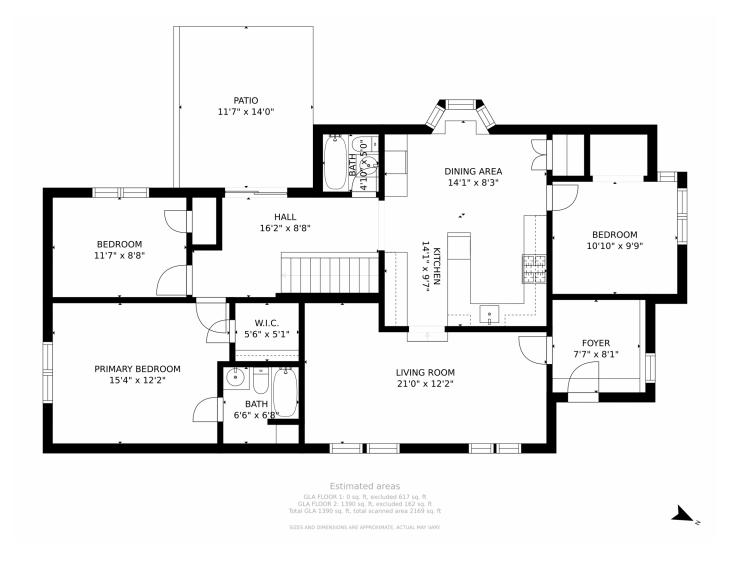

# 123 High Parkway, Golden, CO 80403 — Upper Level

Disclaimer: Sizes and Dimensions are Approximate, Actual May Vary.

Jana Schmidt 734-301-8285 janacentury21@gmail.com