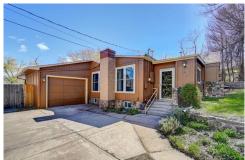

### 123 High Parkway Golden, CO 80403

**COMMUNITY: Berthoud** 

Single Family

### PROPERTY DETAILS

Welcome to Golden! This charming homestead style property off of a closed-end street offers sustainable living at its best! At this location, you are within walking distance to Downtown Golden, Tucker Gulch Trail, Clear Creek and Lions Park as well as numerous hiking trails. If you are looking for more adventurous activities you can kayak or fish in Clear Creek, mountain bike or climb the cliffs of North Table mountain. This unique home has a welcoming entry, perfect for storing your outdoor gear. The main floor of the home features an updated kitchen and living space, as well as three bedrooms and two full bathrooms. The spacious primary bedroom holds a walk-in closet, an ensuite full bathroom and overlooks the south portion of the yard. The lower level of the home holds a generous laundry and storage space, as well as an additional living space that still holds some of the original characteristics of the home! The spacious living area at the front of the home is perfect for friends and family to gather and has beautiful hardwood flooring. Remodeled in 2018 the sellers maintained the home's original charm while adding a clean and refined style. The kitchen is fitted with quartz counters, plenty of cabinetry, a farm sink, sun-filled bay window with bench seating, and views of the yard and garden area. The hallway off the kitchen leads you out to the walkout covered patio that is perfect for entertaining or relaxing with a cold beverage after a day of gardening. This sizeable backyard has a south-