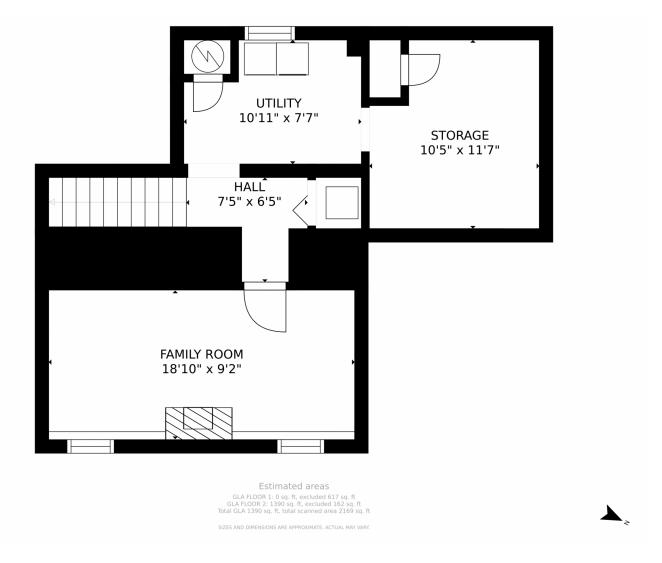

# 123 High Parkway, Golden, CO 80403 — Lower Level

Disclaimer: Sizes and Dimensions are Approximate, Actual May Vary.

Jana Schmidt 734-301-8285 janacentury21@gmail.com