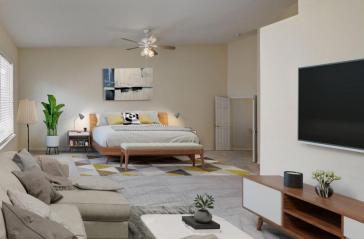

## PROPERTY DETAILS

This Summit unit has soaring ceilings and skylights, providing LOTS of daylight. Two large bedrooms with ensuite full baths and walk-in closets is perfect for roommates. Master has a seating area that can double as an office. Gas fireplace for those cozy nights. Two-car attached garage is super convenient. Guest parking is right out front at the gazebo with BBQ. Laundry on same floor as bedrooms. The complex has 3 pools and a gym; the largest one, along with the Clubhouse, being available only to Summit owners. Close to everything; save on gas and walk to Starbucks down the hill, Flatirons Mall; easy drive access to Boulder and Denver. Lots of trails and bike paths surround the complex for the gorgeous outdoor Colorado living experience!