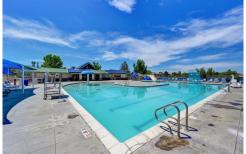

## PROPERTY DETAILS

This Summit unit has soaring ceilings and skylights, providing LOTS of daylight. Two large bedrooms with ensuite full baths and walk-in closets is perfect for roommates. Master has a seating area that can double as an office. Gas fireplace for those cozy nights. Two-car attached garage is super convenient. Guest parking is right out front at the gazebo with BBQ. Laundry on same floor as bedrooms. The complex has 3 pools and a gym; the largest one, along with the Clubhouse, being available only to Summit owners. Close to everything; save on gas and walk to Starbucks down the hill, Flatirons Mall; easy drive access to Boulder and Denver. Lots of trails and bike paths surround the complex for the gorgeous outdoor Colorado living experience!