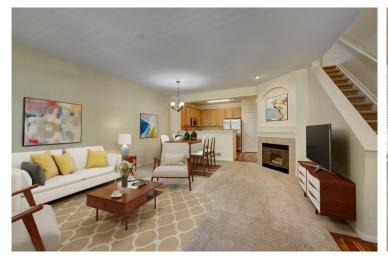

## PROPERTY DETAILS

This Summit unit has soaring ceilings and skylights, providing LOTS of daylight. Two large bedrooms with ensuite full baths and walk-in closets is perfect for roommates. Master has a seating area that can double as an office. Gas fireplace for those cozy nights. Two-car attached garage is super convenient. Guest parking is right out front at the gazebo with BBQ. Laundry on same floor as bedrooms. The complex has 3 pools and a gym; the largest one, along with the Clubhouse, being available only to Summit owners. Close to everything; save on gas and walk to Starbucks down the hill, Flatirons Mall; easy drive access to Boulder and Denver. Lots of trails and bike paths surround the complex for the gorgeous outdoor Colorado living experience!