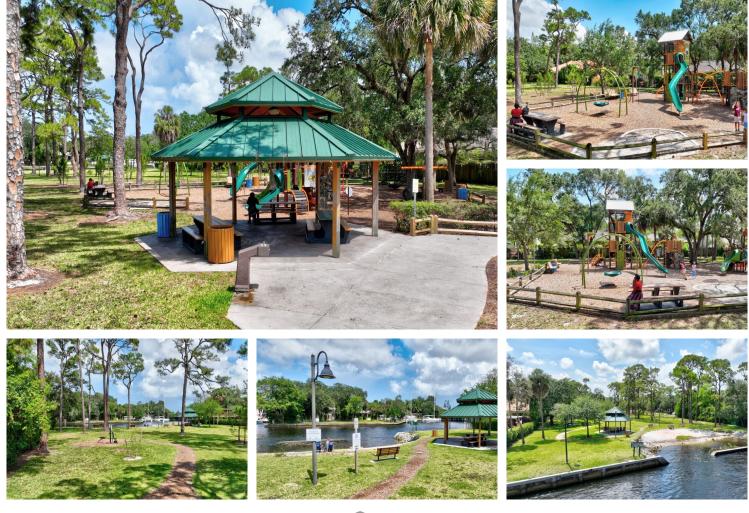

## PROPERTY DETAILS

Legal 4 plex in sought after Riverside Park has been well maintained by local owner. Architectural shingle roof and accordion shutters are five years old. Tile floors and granite countertops. Central air in 2/2. Wall units in 1/1s. Onsite laundry. Tenants are month to month. Rents are below market. Ideal location across from peaceful riverfront Coontie Hatchee Park with nature trail, playground and kayak launch. Easy access to I-95, 595, hospital, downtown restaurants. Just 3 miles to the beach.