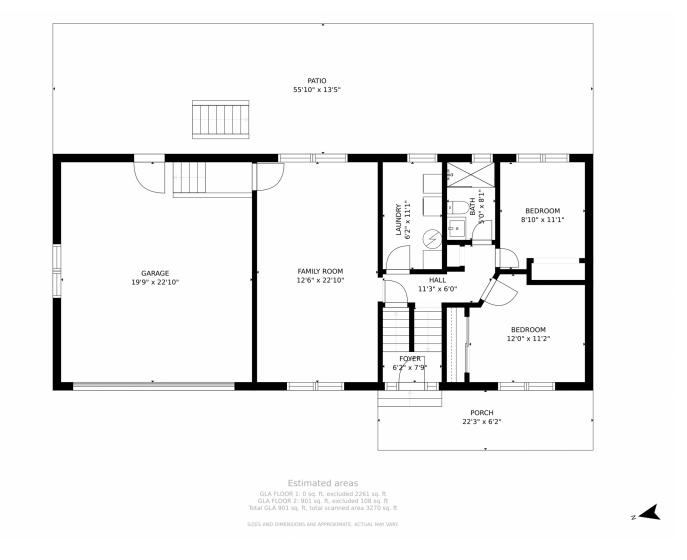

## 6840 Huron Street, Denver, CO 80221 — Lower Level

Disclaimer: Sizes and Dimensions are Approximate, Actual May Vary.