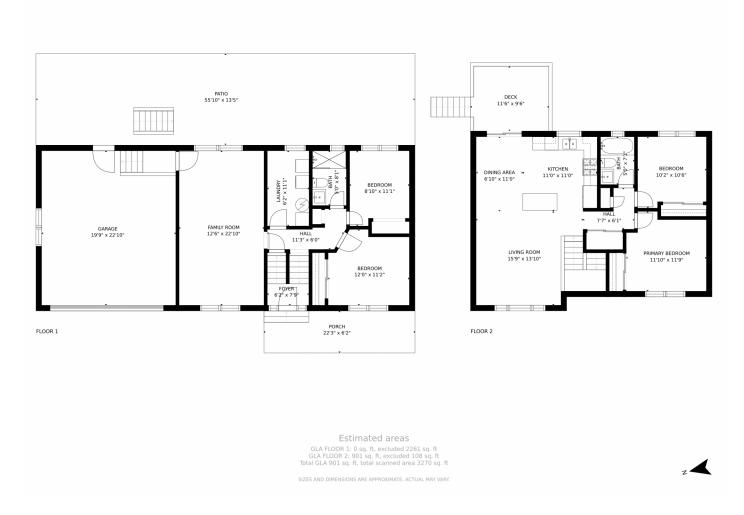

## 6840 Huron Street, Denver, CO 80221 — All Levels

Disclaimer: Sizes and Dimensions are Approximate, Actual May Vary.