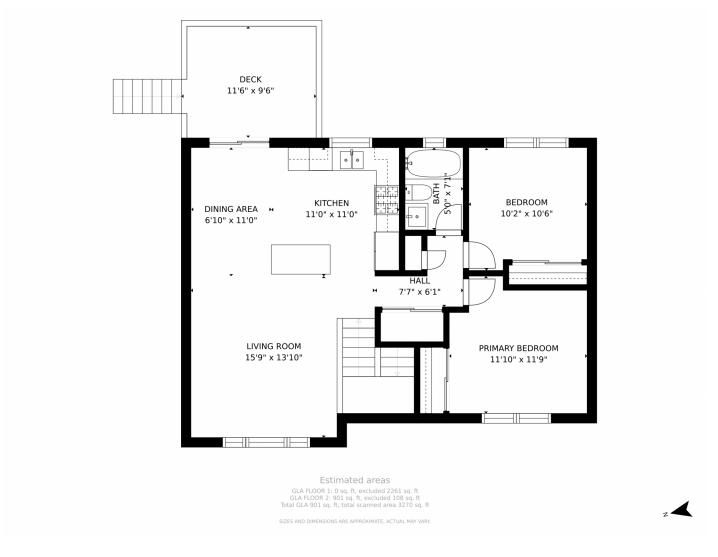

## 6840 Huron Street, Denver, CO 80221 — Main

Disclaimer: Sizes and Dimensions are Approximate, Actual May Vary.