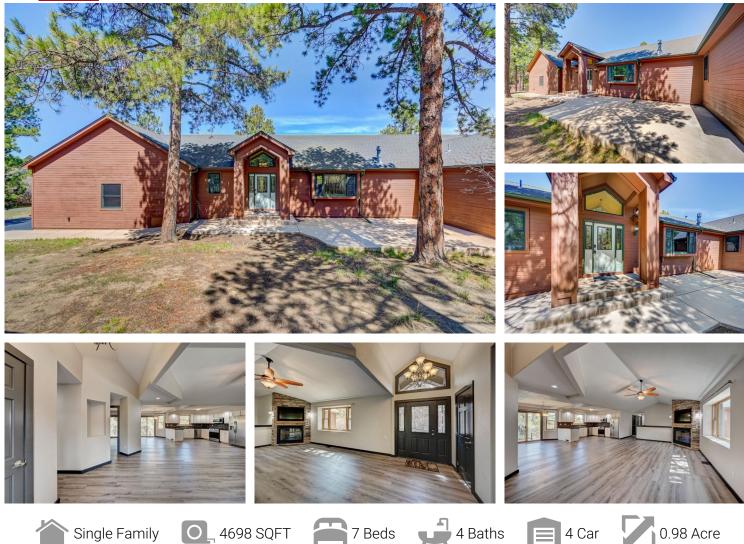

#### 1011 Hoosier Drive Larkspur, CO 80118 COMMUNITY: Sage Port

# PROPERTY DETAILS

Colorado living at its finest. You are sure to enjoy this private one-acre lot with mature pines located in the quiet Sage Port neighborhood close to Bear Dance Golf Club. Wonderful Ranch Style Home with walkout basement. Open floor plan, new luxury vinyl flooring throughout the main level, stone fireplace, main floor master with ensuite & walk-in closet, laundry. Open kitchen with newer stainless appliances & gas range. The dining room is open to the kitchen. On the opposite side of the house from the master suite are 3 additional bedrooms, a full bath, and Jack & Jill full bathroom. Beautiful rear Trex deck to enjoy serene sunsets and abundant wildlife year-round! Expansive walkout basement with a full kitchen, stainless appliances, private entrance, 3 bedrooms, ¾ bath, and large entertaining/living room space. Perfect for multigenerational living. This home has Thrive Broadband Fiber optics for the Internet with speeds up to 2 Gbps. Newly painted interior & exterior. New water heater, whole house fan, and radon mitigation equipment. 4 Car Attached Garage with newly poured concrete floor, new garage doors & 6 overhead storage racks. New lower concrete back patio and sidewalks. Paved driveway & County maintained paved road. Easy Access to I 25, Castle Rock shopping & restaurants only a 12-minute drive.