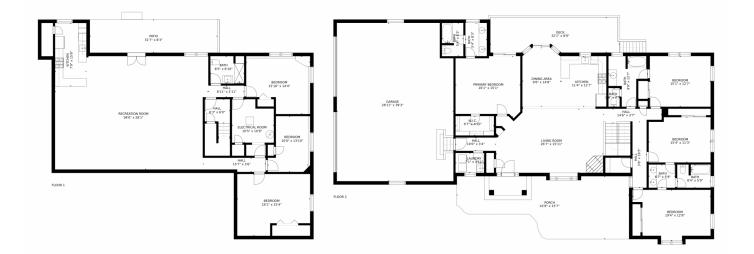

## 1011 Hoosier Drive, Larkspur, CO 80118 – All Levels

SIZES AND DIMENSIONS ARE APPROXIMATE, ACTUAL MAY VARY

Disclaimer: Sizes and Dimensions are Approximate, Actual May Vary.

720-272-4890 cindy@reinrealty.net https://www.SherlockHomes.net