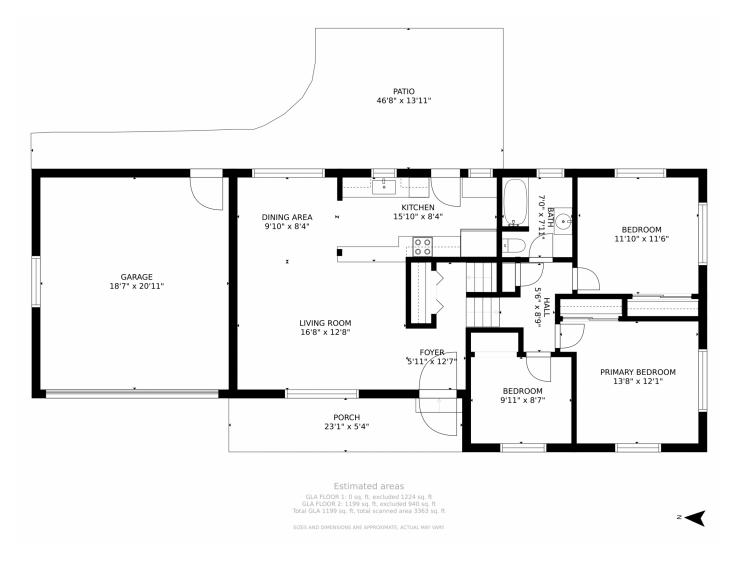

## 2100 Miller Court, Lakewood, CO 80215 — Main Level

Disclaimer: Sizes and Dimensions are Approximate, Actual May Vary.