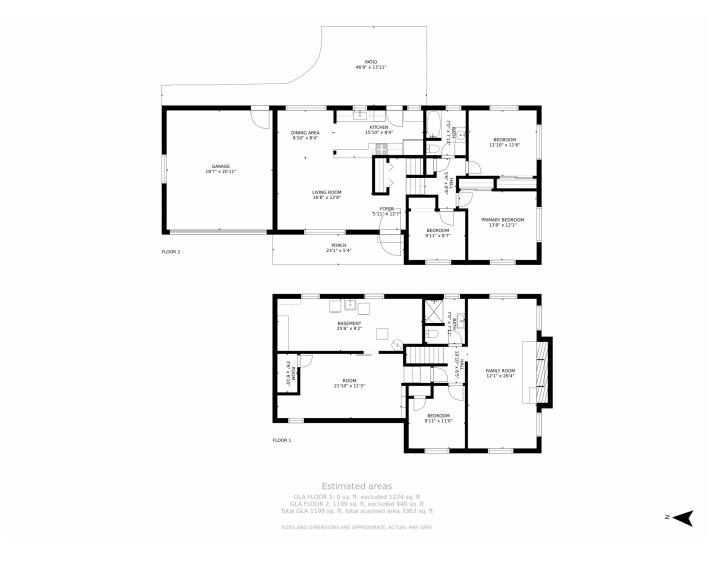

## 2100 Miller Court, Lakewood, CO 80215 — Main Level

Disclaimer: Sizes and Dimensions are Approximate, Actual May Vary.

## 2100 Miller Court, Lakewood, CO 80215 — Lower Level

Disclaimer: Sizes and Dimensions are Approximate, Actual May Vary.

## 2100 Miller Court, Lakewood, CO 80215 — All Levels

Disclaimer: Sizes and Dimensions are Approximate, Actual May Vary.