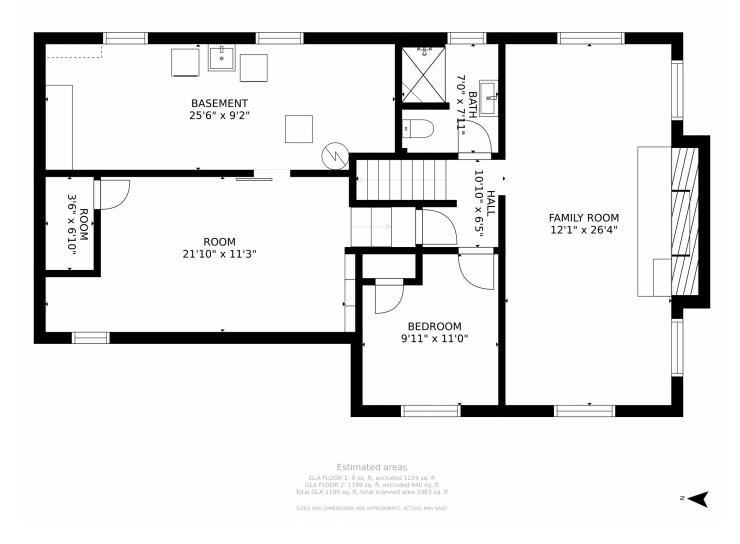

## 2100 Miller Court, Lakewood, CO 80215 — Lower Level

Disclaimer: Sizes and Dimensions are Approximate, Actual May Vary.