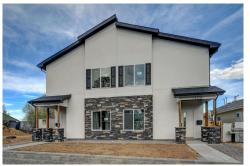

## 1206 Akron Street Aurora, CO 80010

**COMMUNITY: Brooklyn Subdivision** 

Multi Family

0\_1800 SQFT

## PROPERTY DETAILS

This duplex has two units, and THIS LISTING IS ONLY FOR ONE UNIT! SITUATED BETWEEN LOWRY AND CENTRAL PARK AREA THIS IS THE NEWEST HOT AREA TO DEVELOPE and Advantage Custom Homes has built a stunning brand new stylish modern duplex in the city and only 3 miles from Anschutz Medical Campus. Expected CO and move in date of May 15, 2022. This duplex features an open floor plan with an abundance of natural light, 9' ceilings, granite throughout and covered front and back porch. The first floor opens to the family room with modern linear fireplace, main floor bedroom or study, 3/4 bath, open kitchen with adjacent dining area for entertaining all on luxury vinyl plank flooring, with easy accessibility to the fully landscaped fenced backyard and detached one-car garage with an additional uncovered concrete parking spot for guests. The kitchen has sleek stainless-steel appliances, undercabinet lighting, white shaker soft close cabinets and granite countertops. The second floor hosts the master bedroom suite with a walk-in closet, private bath with double sinks and glass shower, two additional bedrooms, a full Jack & Jill bathroom and a convenient laundry closet. Also featured are energy efficient appliances, a tankless on demand hot water heater and a Wi-Fi garage door opener. All square footage is above grade.