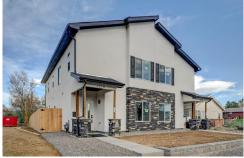

## 1206 Akron Street Aurora, CO 80010

**COMMUNITY: Brooklyn Subdivision** 

Multi Family

0\_1800 SQFT

## PROPERTY DETAILS

This duplex has two units, and THIS LISTING IS ONLY FOR ONE UNIT! SITUATED BETWEEN LOWRY AND CENTRAL PARK AREA THIS IS THE NEWEST HOT AREA TO DEVELOPE and Advantage Custom Homes has built a stunning brand new stylish modern duplex in the city and only 3 miles from Anschutz Medical Campus. Expected CO and move in date of May 15, 2022. This duplex features an open floor plan with an abundance of natural light, 9' ceilings, granite throughout and covered front and back porch. The first floor opens to the family room with modern linear fireplace, main floor bedroom or study, 3/4 bath, open kitchen with adjacent dining area for entertaining all on luxury vinyl plank flooring, with easy accessibility to the fully landscaped fenced backyard and detached one-car garage with an additional uncovered concrete parking spot for guests. The kitchen has sleek stainless-steel appliances, undercabinet lighting, white shaker soft close cabinets and granite countertops. The second floor hosts the master bedroom suite with a walk-in closet, private bath with double sinks and glass shower, two additional bedrooms, a full Jack & Jill bathroom and a convenient laundry closet. Also featured are energy efficient appliances, a tankless on demand hot water heater and a Wi-Fi garage door opener. All square footage is above grade.