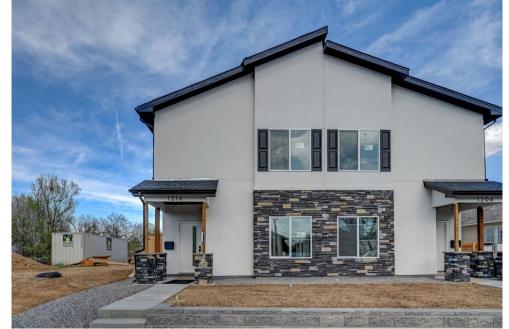

## 1206 Akron Street Aurora, CO 80010

**COMMUNITY: Brooklyn Subdivision** 

Multi Family

0\_1800 SQFT

## PROPERTY DETAILS

This duplex has two units, and THIS LISTING IS ONLY FOR ONE UNIT! SITUATED BETWEEN LOWRY AND CENTRAL PARK AREA THIS IS THE NEWEST HOT AREA TO DEVELOPE and Advantage Custom Homes has built a stunning brand new stylish modern duplex in the city and only 3 miles from Anschutz Medical Campus. Expected CO and move in date of May 15, 2022. This duplex features an open floor plan with an abundance of natural light, 9' ceilings, granite throughout and covered front and back porch. The first floor opens to the family room with modern linear fireplace, main floor bedroom or study, 3/4 bath, open kitchen with adjacent dining area for entertaining all on luxury vinyl plank flooring, with easy accessibility to the fully landscaped fenced backyard and detached one-car garage with an additional uncovered concrete parking spot for guests. The kitchen has sleek stainless-steel appliances, undercabinet lighting, white shaker soft close cabinets and granite countertops. The second floor hosts the master bedroom suite with a walk-in closet, private bath with double sinks and glass shower, two additional bedrooms, a full Jack & Jill bathroom and a convenient laundry closet. Also featured are energy efficient appliances, a tankless on demand hot water heater and a Wi-Fi garage door opener. All square footage is above grade.