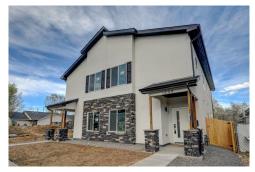

## 1206 Akron Street Aurora, CO 80010

**COMMUNITY: Brooklyn Subdivision** 

Multi Family

0\_1800 SQFT

## PROPERTY DETAILS

This duplex has two units, and THIS LISTING IS ONLY FOR ONE UNIT! SITUATED BETWEEN LOWRY AND CENTRAL PARK AREA THIS IS THE NEWEST HOT AREA TO DEVELOPE and Advantage Custom Homes has built a stunning brand new stylish modern duplex in the city and only 3 miles from Anschutz Medical Campus. Expected CO and move in date of May 15, 2022. This duplex features an open floor plan with an abundance of natural light, 9' ceilings, granite throughout and covered front and back porch. The first floor opens to the family room with modern linear fireplace, main floor bedroom or study, 3/4 bath, open kitchen with adjacent dining area for entertaining all on luxury vinyl plank flooring, with easy accessibility to the fully landscaped fenced backyard and detached one-car garage with an additional uncovered concrete parking spot for guests. The kitchen has sleek stainless-steel appliances, undercabinet lighting, white shaker soft close cabinets and granite countertops. The second floor hosts the master bedroom suite with a walk-in closet, private bath with double sinks and glass shower, two additional bedrooms, a full Jack & Jill bathroom and a convenient laundry closet. Also featured are energy efficient appliances, a tankless on demand hot water heater and a Wi-Fi garage door opener. All square footage is above grade.