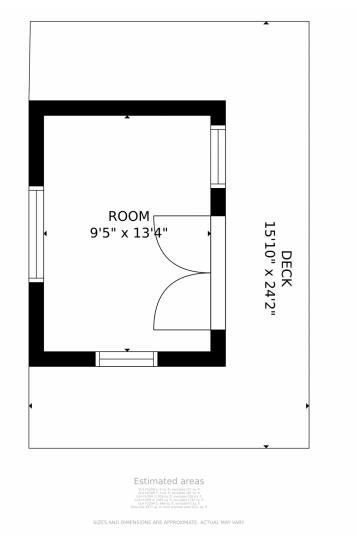

## 8005 Ponderosa Drive, Parker, CO 80138 – Shed

Disclaimer: Sizes and Dimensions are Approximate, Actual May Vary.