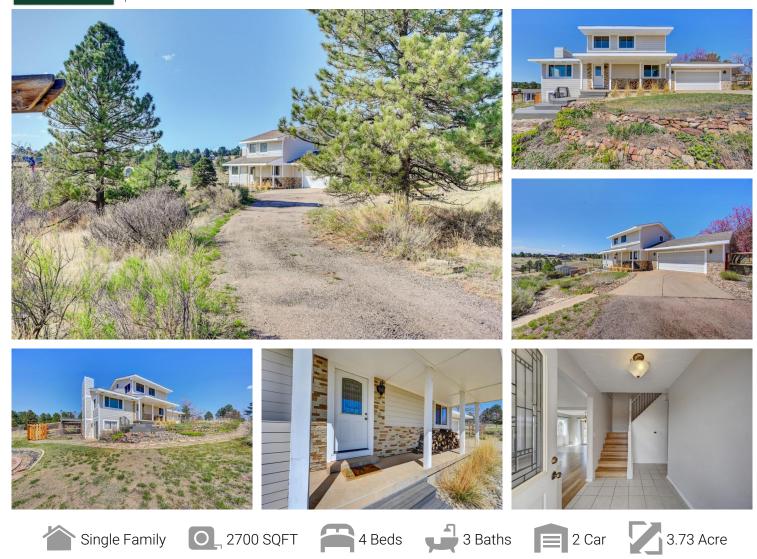

8005 Ponderosa Drive Parker, CO 80138 COMMUNITY: Ponderosa Hills

# PROPERTY DETAILS

3.7+ Acres in Parker, Beautiful landscape with mature trees. Well cared for home with NEW, 30 yr roof and newer Decks, A/C, furnace & water heater. The windows have also been updated and the mountain views are incredible. The Tiny house in the back yard is finished and perfect for guests. And you can entertain all your friends around the fire in your private amphitheater(seats 25 comfortably). Come enjoy the fresh air and open spaces without compromising proximity to work, shopping & entertainment.

Jaden Combs 303-324-1437 jaden@kentwood.com

企民