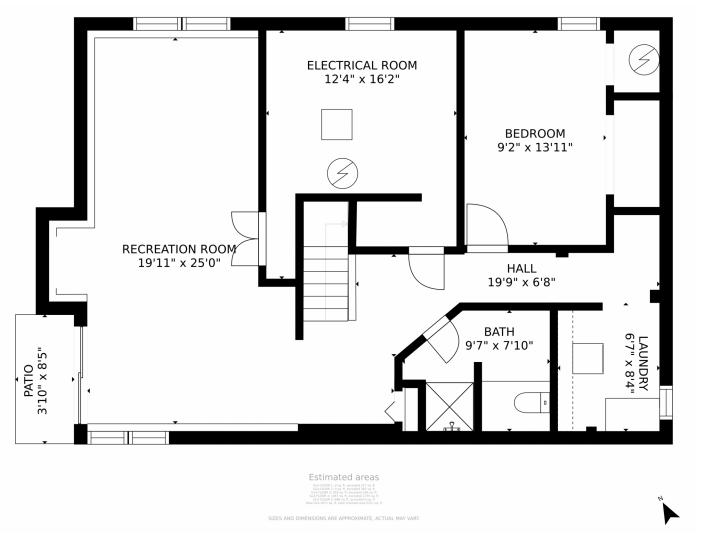

#### 8005 Ponderosa Drive, Parker, CO 80138 — Lower Level

Disclaimer: Sizes and Dimensions are Approximate, Actual May Vary.