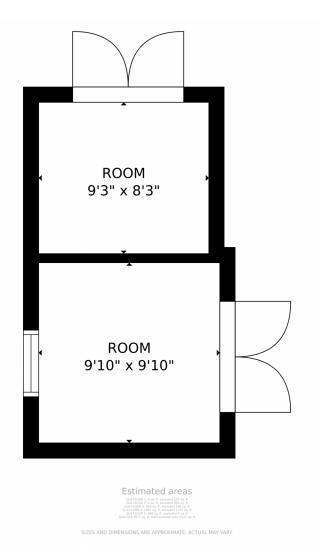

## 8005 Ponderosa Drive, Parker, CO 80138 – Guest House

Disclaimer: Sizes and Dimensions are Approximate, Actual May Vary.