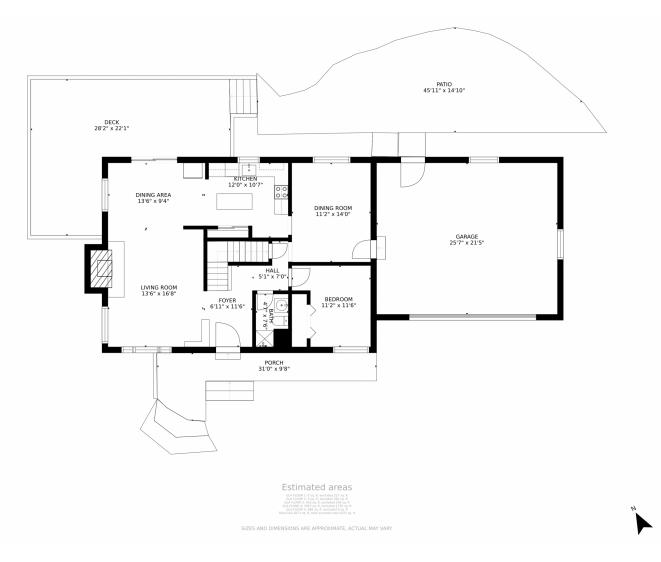

#### 8005 Ponderosa Drive, Parker, CO 80138 — Main Level

Disclaimer: Sizes and Dimensions are Approximate, Actual May Vary.