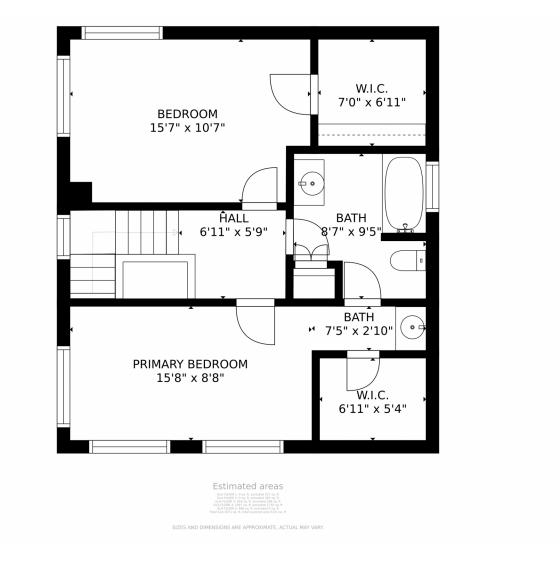

#### 8005 Ponderosa Drive, Parker, CO 80138 – 2nd Level

Disclaimer: Sizes and Dimensions are Approximate, Actual May Vary.