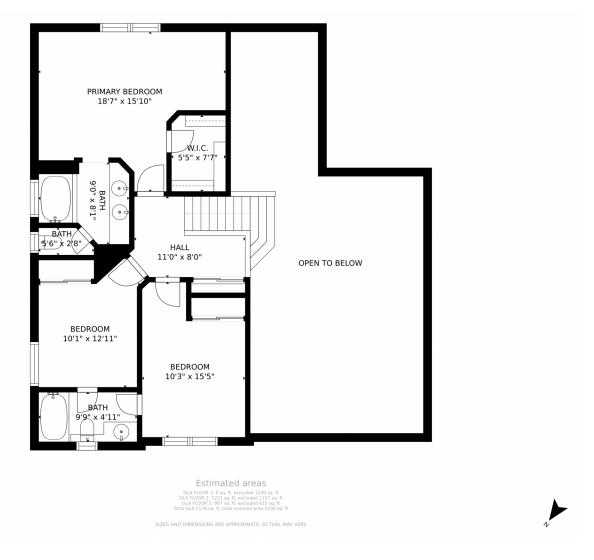

### 5140 Morning Glory Place, Highlands Ranch, CO 80130 — 2nd Level

# PROPERTY DETAILS

Highlands Ranch open concept living at its finest. We are excited to present a beautiful 3 bedroom and 2.5 bathroom 2501 sqft home that has been well taken care of. As you enter the home you are greeted by the 18ft lofted ceilings in the living and formal dining room. The kitchen and breakfast nook will accommodate your large family gatherings for the holidays. The cozy family room complete with a gas fireplace allows you to enjoy the warmth on a winter night without feeling disconnected from the rest of the main floor living spaces. Three bedrooms are located on the second floor including a spacious primary suite. The primary suite has a vaulted ceiling, a walk-in closet, and a large En-Suite bathroom complete with an oversized jetted tub, dual sinks, and a private restroom. The two other bedrooms share a large Jack & Jill style bathroom and both rooms have ceiling fans. The full basement is ready for you to make into whatever fits your lifestyle and has two egress windows. Hurry and see this one, it won't last long!