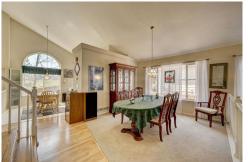

# PROPERTY DETAILS

Highlands Ranch open concept living at its finest. We are excited to present a beautiful 3 bedroom and 2.5 bathroom 2501 sqft home that has been well taken care of. As you enter the home you are greeted by the 18ft lofted ceilings in the living and formal dining room. The kitchen and breakfast nook will accommodate your large family gatherings for the holidays. The cozy family room complete with a gas fireplace allows you to enjoy the warmth on a winter night without feeling disconnected from the rest of the main floor living spaces. Three bedrooms are located on the second floor including a spacious primary suite. The primary suite has a vaulted ceiling, a walk-in closet, and a large En-Suite bathroom complete with an oversized jetted tub, dual sinks, and a private restroom. The two other bedrooms share a large Jack & Jill style bathroom and both rooms have ceiling fans. The full basement is ready for you to make into whatever fits your lifestyle and has two egress windows. Hurry and see this one, it won't last long!