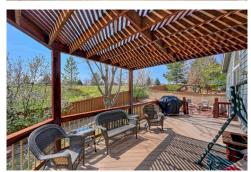

# PROPERTY DETAILS

Highlands Ranch open concept living at its finest. We are excited to present a beautiful 3 bedroom and 2.5 bathroom 2501 sqft home that has been well taken care of. As you enter the home you are greeted by the 18ft lofted ceilings in the living and formal dining room. The kitchen and breakfast nook will accommodate your large family gatherings for the holidays. The cozy family room complete with a gas fireplace allows you to enjoy the warmth on a winter night without feeling disconnected from the rest of the main floor living spaces. Three bedrooms are located on the second floor including a spacious primary suite. The primary suite has a vaulted ceiling, a walk-in closet, and a large En-Suite bathroom complete with an oversized jetted tub, dual sinks, and a private restroom. The two other bedrooms share a large Jack & Jill style bathroom and both rooms have ceiling fans. The full basement is ready for you to make into whatever fits your lifestyle and has two egress windows. Hurry and see this one, it won't last long!