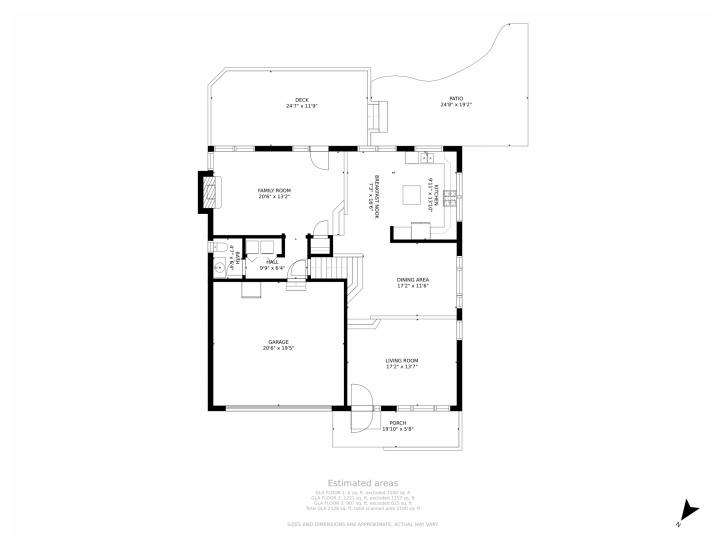

### 5140 Morning Glory Place, Highlands Ranch, CO 80130 — Main

# PROPERTY DETAILS

Highlands Ranch open concept living at its finest. We are excited to present a beautiful 3 bedroom and 2.5 bathroom 2501 sqft home that has been well taken care of. As you enter the home you are greeted by the 18ft lofted ceilings in the living and formal dining room. The kitchen and breakfast nook will accommodate your large family gatherings for the holidays. The cozy family room complete with a gas fireplace allows you to enjoy the warmth on a winter night without feeling disconnected from the rest of the main floor living spaces. Three bedrooms are located on the second floor including a spacious primary suite. The primary suite has a vaulted ceiling, a walk-in closet, and a large En-Suite bathroom complete with an oversized jetted tub, dual sinks, and a private restroom. The two other bedrooms share a large Jack & Jill style bathroom and both rooms have ceiling fans. The full basement is ready for you to make into whatever fits your lifestyle and has two egress windows. Hurry and see this one, it won't last long!