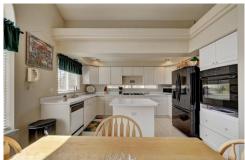

# PROPERTY DETAILS

Highlands Ranch open concept living at its finest. We are excited to present a beautiful 3 bedroom and 2.5 bathroom 2501 sqft home that has been well taken care of. As you enter the home you are greeted by the 18ft lofted ceilings in the living and formal dining room. The kitchen and breakfast nook will accommodate your large family gatherings for the holidays. The cozy family room complete with a gas fireplace allows you to enjoy the warmth on a winter night without feeling disconnected from the rest of the main floor living spaces. Three bedrooms are located on the second floor including a spacious primary suite. The primary suite has a vaulted ceiling, a walk-in closet, and a large En-Suite bathroom complete with an oversized jetted tub, dual sinks, and a private restroom. The two other bedrooms share a large Jack & Jill style bathroom and both rooms have ceiling fans. The full basement is ready for you to make into whatever fits your lifestyle and has two egress windows. Hurry and see this one, it won't last long!