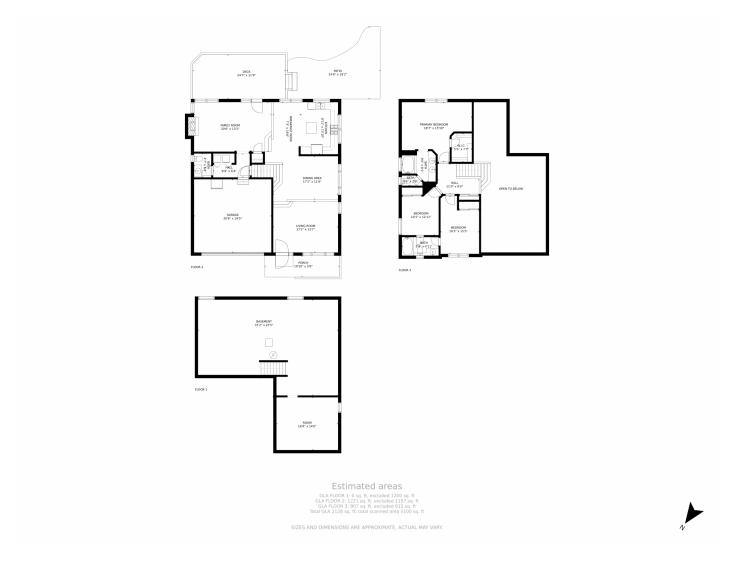

# 5140 Morning Glory Place, Highlands Ranch, CO 80130 — All Levels

# PROPERTY DETAILS

Highlands Ranch open concept living at its finest. We are excited to present a beautiful 3 bedroom and 2.5 bathroom 2501 sqft home that has been well taken care of. As you enter the home you are greeted by the 18ft lofted ceilings in the living and formal dining room. The kitchen and breakfast nook will accommodate your large family gatherings for the holidays. The cozy family room complete with a gas fireplace allows you to enjoy the warmth on a winter night without feeling disconnected from the rest of the main floor living spaces. Three bedrooms are located on the second floor including a spacious primary suite. The primary suite has a vaulted ceiling, a walk-in closet, and a large En-Suite bathroom complete with an oversized jetted tub, dual sinks, and a private restroom. The two other bedrooms share a large Jack & Jill style bathroom and both rooms have ceiling fans. The full basement is ready for you to make into whatever fits your lifestyle and has two egress windows. Hurry and see this one, it won't last long!