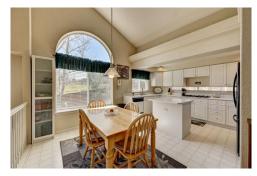

# PROPERTY DETAILS

Highlands Ranch open concept living at its finest. We are excited to present a beautiful 3 bedroom and 2.5 bathroom 2501 sqft home that has been well taken care of. As you enter the home you are greeted by the 18ft lofted ceilings in the living and formal dining room. The kitchen and breakfast nook will accommodate your large family gatherings for the holidays. The cozy family room complete with a gas fireplace allows you to enjoy the warmth on a winter night without feeling disconnected from the rest of the main floor living spaces. Three bedrooms are located on the second floor including a spacious primary suite. The primary suite has a vaulted ceiling, a walk-in closet, and a large En-Suite bathroom complete with an oversized jetted tub, dual sinks, and a private restroom. The two other bedrooms share a large Jack & Jill style bathroom and both rooms have ceiling fans. The full basement is ready for you to make into whatever fits your lifestyle and has two egress windows. Hurry and see this one, it won't last long!