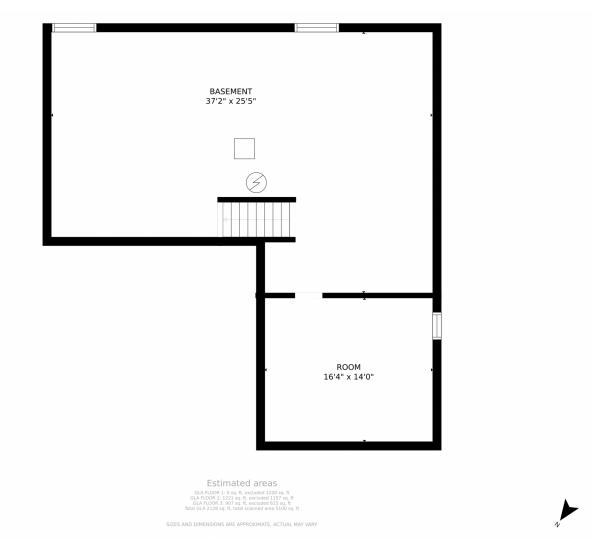

# 5140 Morning Glory Place, Highlands Ranch, CO 80130 — Basement

# PROPERTY DETAILS

Highlands Ranch open concept living at its finest. We are excited to present a beautiful 3 bedroom and 2.5 bathroom 2501 sqft home that has been well taken care of. As you enter the home you are greeted by the 18ft lofted ceilings in the living and formal dining room. The kitchen and breakfast nook will accommodate your large family gatherings for the holidays. The cozy family room complete with a gas fireplace allows you to enjoy the warmth on a winter night without feeling disconnected from the rest of the main floor living spaces. Three bedrooms are located on the second floor including a spacious primary suite. The primary suite has a vaulted ceiling, a walk-in closet, and a large En-Suite bathroom complete with an oversized jetted tub, dual sinks, and a private restroom. The two other bedrooms share a large Jack & Jill style bathroom and both rooms have ceiling fans. The full basement is ready for you to make into whatever fits your lifestyle and has two egress windows. Hurry and see this one, it won't last long!