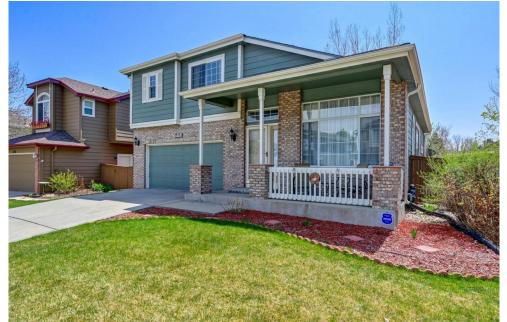

#### 5140 Morning Glory Place Highlands Ranch, CO 80130

**COMMUNITY**: Highlands Ranch Eastridge

Single Family

0 2792 SQFT

# PROPERTY DETAILS

Highlands Ranch open concept living at its finest. We are excited to present a beautiful 3 bedroom and 2.5 bathroom 2501 sqft home that has been well taken care of. As you enter the home you are greeted by the 18ft lofted ceilings in the living and formal dining room. The kitchen and breakfast nook will accommodate your large family gatherings for the holidays. The cozy family room complete with a gas fireplace allows you to enjoy the warmth on a winter night without feeling disconnected from the rest of the main floor living spaces. Three bedrooms are located on the second floor including a spacious primary suite. The primary suite has a vaulted ceiling, a walk-in closet, and a large En-Suite bathroom complete with an oversized jetted tub, dual sinks, and a private restroom. The two other bedrooms share a large Jack & Jill style bathroom and both rooms have ceiling fans. The full basement is ready for you to make into whatever fits your lifestyle and has two egress windows. Hurry and see this one, it won't last long!