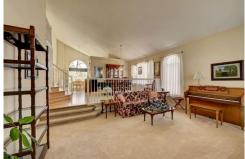

# PROPERTY DETAILS

Highlands Ranch open concept living at its finest. We are excited to present a beautiful 3 bedroom and 2.5 bathroom 2501 sqft home that has been well taken care of. As you enter the home you are greeted by the 18ft lofted ceilings in the living and formal dining room. The kitchen and breakfast nook will accommodate your large family gatherings for the holidays. The cozy family room complete with a gas fireplace allows you to enjoy the warmth on a winter night without feeling disconnected from the rest of the main floor living spaces. Three bedrooms are located on the second floor including a spacious primary suite. The primary suite has a vaulted ceiling, a walk-in closet, and a large En-Suite bathroom complete with an oversized jetted tub, dual sinks, and a private restroom. The two other bedrooms share a large Jack & Jill style bathroom and both rooms have ceiling fans. The full basement is ready for you to make into whatever fits your lifestyle and has two egress windows. Hurry and see this one, it won't last long!