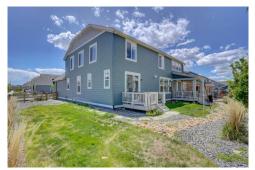

## PROPERTY DETAILS

Rarely available turn key SuperHome in sought after Flatiron Meadows. Master suite, guest suite, 3 additional bedrooms and 3.5 bathrooms in the main house along with great room with gas fireplace, spacious chef's kitchen with gas cooking, huge island with space for ample seating, dining area opening to the covered deck, loft and oversized laundry room with sink. The secondary living area features a living room, full kitchen with dining area, 3/4 bath with walk-in shower and master retreat that opens to an adjoining deck. Full unfinished basement awaiting future expansion. Electric car charging station in the two car garage. Short distance to Star Meadows Park, Meadowlark PK-8 School, bike paths, trails, dining, Old Town Erie, Erie Rec Center, Library, as well as easy commute to nearby communities. A wonderful place to call HOME.

## SEPARATE ADJOINING LIVING SPACE