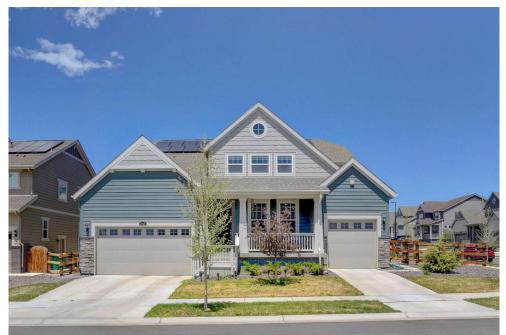

## RARELY AVAILABLE FLATIRON MEADOWS SUPERHOME

Single Family

## PROPERTY DETAILS

Rarely available turn key SuperHome in sought after Flatiron Meadows. Master suite, guest suite, 3 additional bedrooms and 3.5 bathrooms in the main house along with great room with gas fireplace, spacious chef's kitchen with gas cooking, huge island with space for ample seating, dining area opening to the covered deck, loft and oversized laundry room with sink. The secondary living area features a living room, full kitchen with dining area, 3/4 bath with walk-in shower and master retreat that opens to an adjoining deck. Full unfinished basement awaiting future expansion. Electric car charging station in the two car garage. Short distance to Star Meadows Park, Meadowlark PK-8 School, bike paths, trails, dining, Old Town Erie, Erie Rec Center, Library, as well as easy commute to nearby communities. A wonderful place to call HOME.