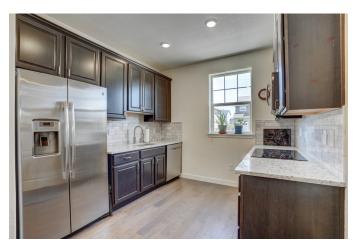

## PROPERTY DETAILS

Rarely available turn key SuperHome in sought after Flatiron Meadows. Master suite, guest suite, 3 additional bedrooms and 3.5 bathrooms in the main house along with great room with gas fireplace, spacious chef's kitchen with gas cooking, huge island with space for ample seating, dining area opening to the covered deck, loft and oversized laundry room with sink. The secondary living area features a living room, full kitchen with dining area, 3/4 bath with walk-in shower and master retreat that opens to an adjoining deck. Full unfinished basement awaiting future expansion. Electric car charging station in the two car garage. Short distance to Star Meadows Park, Meadowlark PK-8 School, bike paths, trails, dining, Old Town Erie, Erie Rec Center, Library, as well as easy commute to nearby communities. A wonderful place to call HOME.