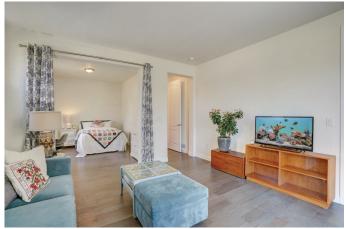

## PROPERTY DETAILS

Rarely available turn key SuperHome in sought after Flatiron Meadows. Master suite, guest suite, 3 additional bedrooms and 3.5 bathrooms in the main house along with great room with gas fireplace, spacious chef's kitchen with gas cooking, huge island with space for ample seating, dining area opening to the covered deck, loft and oversized laundry room with sink. The secondary living area features a living room, full kitchen with dining area, 3/4 bath with walk-in shower and master retreat that opens to an adjoining deck. Full unfinished basement awaiting future expansion. Electric car charging station in the two car garage. Short distance to Star Meadows Park, Meadowlark PK-8 School, bike paths, trails, dining, Old Town Erie, Erie Rec Center, Library, as well as easy commute to nearby communities. A wonderful place to call HOME.

## SEPARATE ADJOINING LIVING SPACE