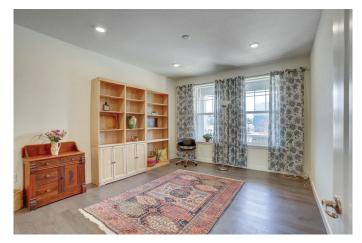

## PROPERTY DETAILS

Rarely available turn key SuperHome in sought after Flatiron Meadows. Master suite, guest suite, 3 additional bedrooms and 3.5 bathrooms in the main house along with great room with gas fireplace, spacious chef's kitchen with gas cooking, huge island with space for ample seating, dining area opening to the covered deck, loft and oversized laundry room with sink. The secondary living area features a living room, full kitchen with dining area, 3/4 bath with walk-in shower and master retreat that opens to an adjoining deck. Full unfinished basement awaiting future expansion. Electric car charging station in the two car garage. Short distance to Star Meadows Park, Meadowlark PK-8 School, bike paths, trails, dining, Old Town Erie, Erie Rec Center, Library, as well as easy commute to nearby communities. A wonderful place to call HOME.