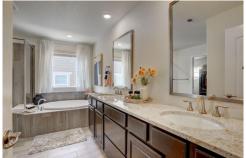

## PROPERTY DETAILS

Rarely available turn key SuperHome in sought after Flatiron Meadows. Master suite, guest suite, 3 additional bedrooms and 3.5 bathrooms in the main house along with great room with gas fireplace, spacious chef's kitchen with gas cooking, huge island with space for ample seating, dining area opening to the covered deck, loft and oversized laundry room with sink. The secondary living area features a living room, full kitchen with dining area, 3/4 bath with walk-in shower and master retreat that opens to an adjoining deck. Full unfinished basement awaiting future expansion. Electric car charging station in the two car garage. Short distance to Star Meadows Park, Meadowlark PK-8 School, bike paths, trails, dining, Old Town Erie, Erie Rec Center, Library, as well as easy commute to nearby communities. A wonderful place to call HOME.