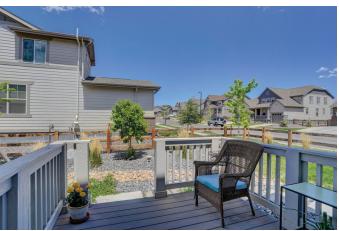

## PROPERTY DETAILS

Rarely available turn key SuperHome in sought after Flatiron Meadows. Master suite, guest suite, 3 additional bedrooms and 3.5 bathrooms in the main house along with great room with gas fireplace, spacious chef's kitchen with gas cooking, huge island with space for ample seating, dining area opening to the covered deck, loft and oversized laundry room with sink. The secondary living area features a living room, full kitchen with dining area, 3/4 bath with walk-in shower and master retreat that opens to an adjoining deck. Full unfinished basement awaiting future expansion. Electric car charging station in the two car garage. Short distance to Star Meadows Park, Meadowlark PK-8 School, bike paths, trails, dining, Old Town Erie, Erie Rec Center, Library, as well as easy commute to nearby communities. A wonderful place to call HOME.