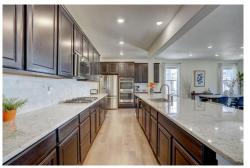

## PROPERTY DETAILS

Rarely available turn key SuperHome in sought after Flatiron Meadows. Master suite, guest suite, 3 additional bedrooms and 3.5 bathrooms in the main house along with great room with gas fireplace, spacious chef's kitchen with gas cooking, huge island with space for ample seating, dining area opening to the covered deck, loft and oversized laundry room with sink. The secondary living area features a living room, full kitchen with dining area, 3/4 bath with walk-in shower and master retreat that opens to an adjoining deck. Full unfinished basement awaiting future expansion. Electric car charging station in the two car garage. Short distance to Star Meadows Park, Meadowlark PK-8 School, bike paths, trails, dining, Old Town Erie, Erie Rec Center, Library, as well as easy commute to nearby communities. A wonderful place to call HOME.