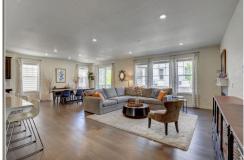

## PROPERTY DETAILS

Rarely available turn key SuperHome in sought after Flatiron Meadows. Master suite, guest suite, 3 additional bedrooms and 3.5 bathrooms in the main house along with great room with gas fireplace, spacious chef's kitchen with gas cooking, huge island with space for ample seating, dining area opening to the covered deck, loft and oversized laundry room with sink. The secondary living area features a living room, full kitchen with dining area, 3/4 bath with walk-in shower and master retreat that opens to an adjoining deck. Full unfinished basement awaiting future expansion. Electric car charging station in the two car garage. Short distance to Star Meadows Park, Meadowlark PK-8 School, bike paths, trails, dining, Old Town Erie, Erie Rec Center, Library, as well as easy commute to nearby communities. A wonderful place to call HOME.