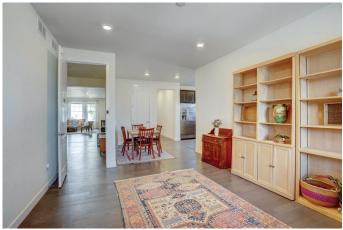

## PROPERTY DETAILS

Rarely available turn key SuperHome in sought after Flatiron Meadows. Master suite, guest suite, 3 additional bedrooms and 3.5 bathrooms in the main house along with great room with gas fireplace, spacious chef's kitchen with gas cooking, huge island with space for ample seating, dining area opening to the covered deck, loft and oversized laundry room with sink. The secondary living area features a living room, full kitchen with dining area, 3/4 bath with walk-in shower and master retreat that opens to an adjoining deck. Full unfinished basement awaiting future expansion. Electric car charging station in the two car garage. Short distance to Star Meadows Park, Meadowlark PK-8 School, bike paths, trails, dining, Old Town Erie, Erie Rec Center, Library, as well as easy commute to nearby communities. A wonderful place to call HOME.

## SEPARATE ADJOINING LIVING SPACE