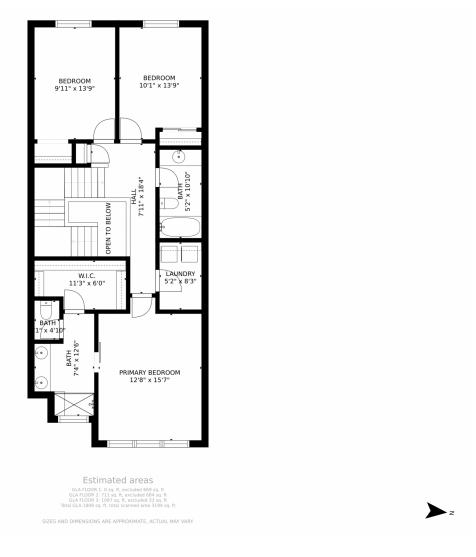

are three bedrooms, full main bath, laundry room, and a master suite with a walk in closet and lovely 3/4 bath with double sinks. In the full finished basement you will enjoy a family room, spacious 4th bedroom and 3/4 bath. You will love the 9 foot ceilings (even in the basement), luxury vinyl flooring, quartz countertops, custom canned lighting, under mount sinks, large windows and custom tile in the bathrooms. Close to public transit, shopping, schools and outdoor recreation. The Buffalo Run Golf Course and restaurant is only a short distance away. This is perfect for those who desire a single family home without the maintenance and added costs.









# 15501 E 112th Avenue, Commerce City, CO 80022 — Main Floor











# 15501 E 112th Avenue, Commerce City, CO 80022 — 2nd Floor











# 15501 E 112th Avenue, Commerce City, CO 80022 — Bottom Floor











# 15501 E 112th Avenue, Commerce City, CO 80022 — All