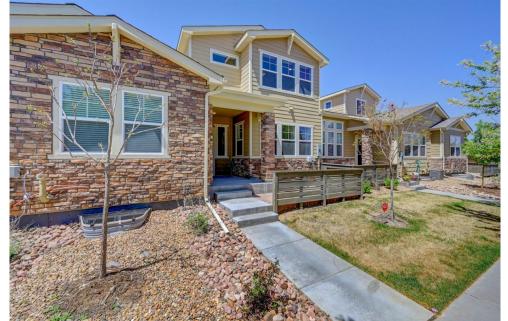

## PROPERTY DETAILS

This absolutely beautiful Irondale model was built in 2020 and is still stunning! This two story home has four bedrooms, four baths and a two car garage. On the main floor you have a living room area, dining area, half bath and a gourmet kitchen with center island, quartz countertops, upper end stainless steel appliances, and quality cabinetry. Upstairs there are three bedrooms, full main bath, laundry room, and a master suite with a walk in closet and lovely 3/4 bath with double sinks. In the full finished basement you will enjoy a family room, spacious 4th bedroom and 3/4 bath. You will love the 9 foot ceilings (even in the basement), luxury vinyl flooring, quartz countertops, custom canned lighting, under mount sinks, large windows and custom tile in the bathrooms. Close to public transit, shopping, schools and outdoor recreation. The Buffalo Run Golf Course and restaurant is only a short distance away. This is perfect for those who desire a single family home without the maintenance and added costs.