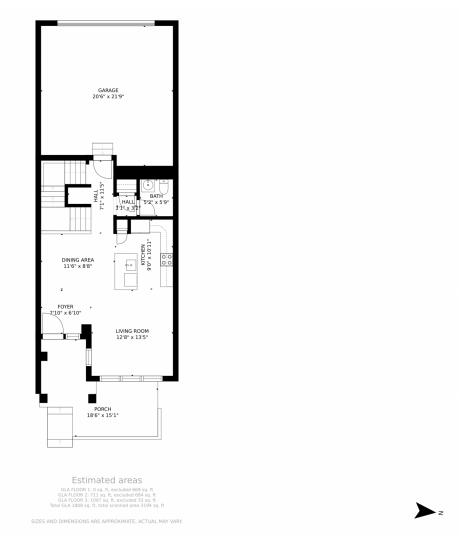

r end stainless steel appliances, and quality cabinetry. Upstairs there are three bedrooms, full main bath, laundry room, and a master suite with a walk in closet and lovely 3/4 bath with double sinks. In the full finished basement you will enjoy a family room, spacious 4th bedroom and 3/4 bath. You will love the 9 foot ceilings (even in the basement), luxury vinyl flooring, quartz countertops, custom canned lighting, under mount sinks, large windows and custom tile in the bathrooms. Close to public transit, shopping, schools and outdoor recreation. The Buffalo Run Golf Course and restaurant is only a short distance away. This is perfect for those who desire a single family home without the maintenance and added costs.









# 15501 E 112th Avenue, Commerce City, CO 80022 — Main Floor











# 15501 E 112th Avenue, Commerce City, CO 80022 — 2nd Floor











# 15501 E 112th Avenue, Commerce City, CO 80022 — Bottom Floor











# 15501 E 112th Avenue, Commerce City, CO 80022 — All