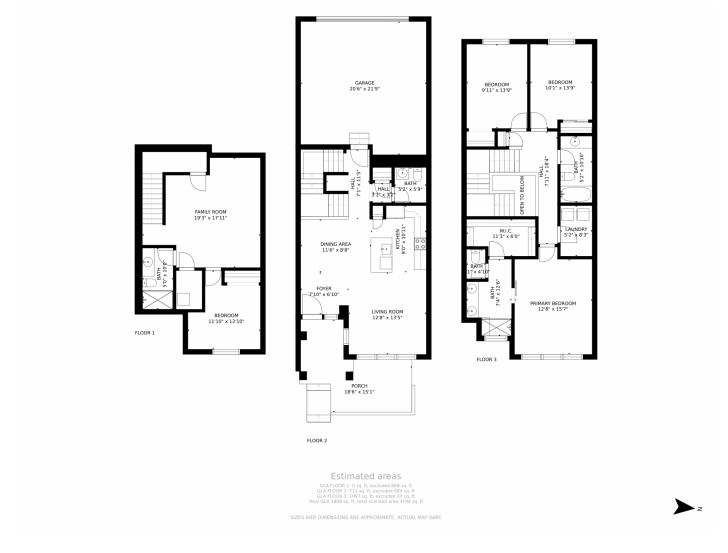

## PROPERTY DETAILS

This absolutely beautiful Irondale model was built in 2020 and is still stunning! This two story home has four bedrooms, four baths and a two car garage. On the main floor you have a living room area, dining area, half bath and a gourmet kitchen with center island, quartz countertops, upper end stainless steel appliances, and quality cabinetry. Upstairs there are three bedrooms, full main bath, laundry room, and a master suite with a walk in closet and lovely 3/4 bath with double sinks. In the full finished basement you will enjoy a family room, spacious 4th bedroom and 3/4 bath. You will love the 9 foot ceilings (even in the basement), luxury vinyl flooring, quartz countertops, custom canned lighting, under mount sinks, large windows and custom tile in the bathrooms. Close to public transit, shopping, schools and outdoor recreation. The Buffalo Run Golf Course and restaurant is only a short distance away. This is perfect for those who desire a single family home without the maintenance and added costs.

# 15501 E 112th Avenue, Commerce City, CO 80022 — Main Floor

# 15501 E 112th Avenue, Commerce City, CO 80022 — 2nd Floor

# 15501 E 112th Avenue, Commerce City, CO 80022 — All