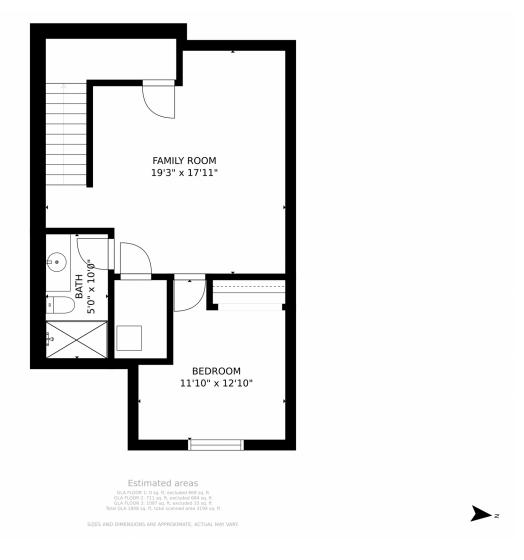

## PROPERTY DETAILS

This absolutely beautiful Irondale model was built in 2020 and is still stunning! This two story home has four bedrooms, four baths and a two car garage. On the main floor you have a living room area, dining area, half bath and a gourmet kitchen with center island, quartz countertops, upper end stainless steel appliances, and quality cabinetry. Upstairs there are three bedrooms, full main bath, laundry room, and a master suite with a walk in closet and lovely 3/4 bath with double sinks. In the full finished basement you will enjoy a family room, spacious 4th bedroom and 3/4 bath. You will love the 9 foot ceilings (even in the basement), luxury vinyl flooring, quartz countertops, custom canned lighting, under mount sinks, large windows and custom tile in the bathrooms. Close to public transit, shopping, schools and outdoor recreation. The Buffalo Run Golf Course and restaurant is only a short distance away. This is perfect for those who desire a single family home without the maintenance and added costs.

# 15501 E 112th Avenue, Commerce City, CO 80022 — Bottom Floor