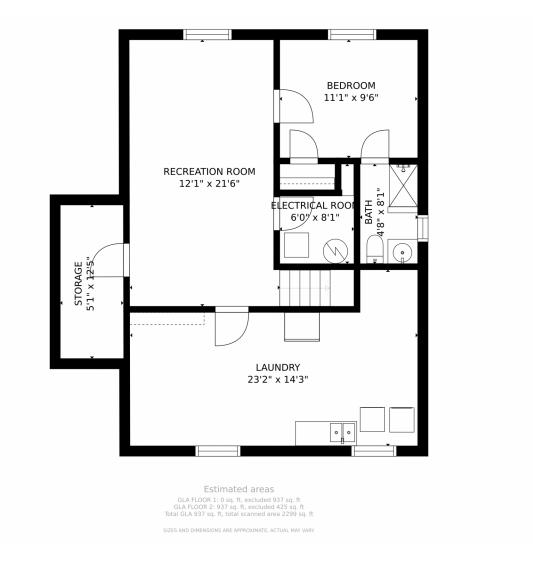

## 2050 South Wolff Street, Denver, CO 80219 – Lower Level

Disclaimer: Sizes and Dimensions are Approximate, Actual May Vary.

A

企民

Disclaimer: Sizes and Dimensions are Approximate, Actual May Vary.

SIZES AND DIMENSIONS ARE APPROXIMATE, ACTUAL MAY VARY