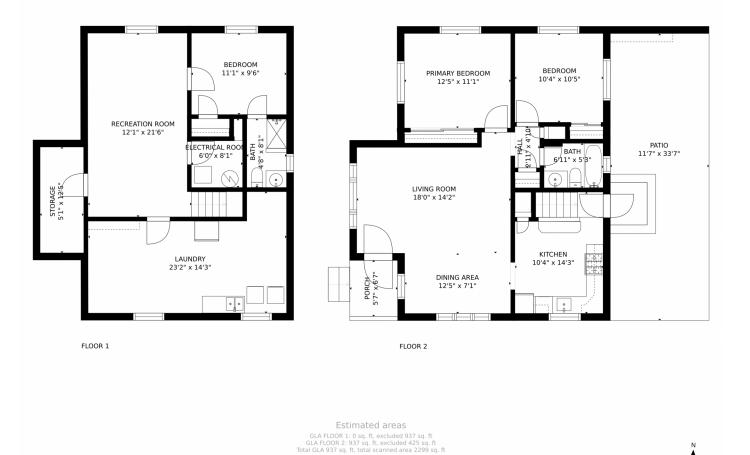

## 2050 South Wolff Street, Denver, CO 80219 – Main Level

SIZES AND DIMENSIONS ARE APPROXIMATE, ACTUAL MAT VARY.

Disclaimer: Sizes and Dimensions are Approximate, Actual May Vary.

## 2050 South Wolff Street, Denver, CO 80219 – Lower Level

Disclaimer: Sizes and Dimensions are Approximate, Actual May Vary.

A

企民

Disclaimer: Sizes and Dimensions are Approximate, Actual May Vary.

SIZES AND DIMENSIONS ARE APPROXIMATE, ACTUAL MAY VARY