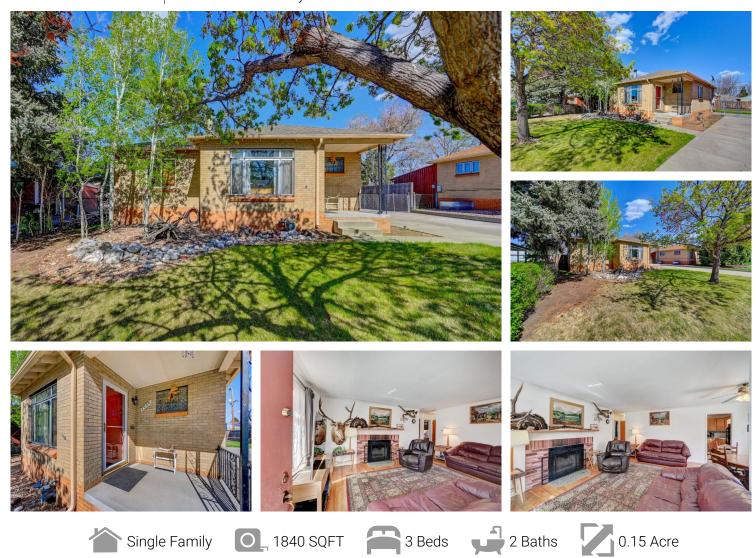

## 2050 South Wolff Street Denver, CO 80219 COMMUNITY: Harvey Park

## PROPERTY DETAILS

Updated Harvey Park gem - this home has been lovingly maintained over the years. Newer kitchen with granite and bathrooms amazing hardwood floors, mostly newer windows. 3 bedroom 2 bath home with finished basement is ready for you to make it your own. As you walk into the home you will notice the gorgeous hard wood floors and stunning wood burning fireplace, spacious living room and adjoining dining room, updated kitchen with granite and newer appliances, 2 bedrooms and an updated full bath complete the main floor. Downstairs boasts a spacious family room, 1 more bedroom and bathroom, laundry room with additional room for storage or a work shop, there is also a large designated storage room and mechanical room. The extra large covered back patio is ideal for just relaxing or hosting a gathering, designated garden and extra large storage shed complete the back yard. Loads of parking, just a few minutes walk to Riviera Lake and Harvey Park this home is on a very quiet street.

Tonie Benetti 303-210-7336 tonie@tbkrealestate.com https://www.tbkrealestate.com

企民