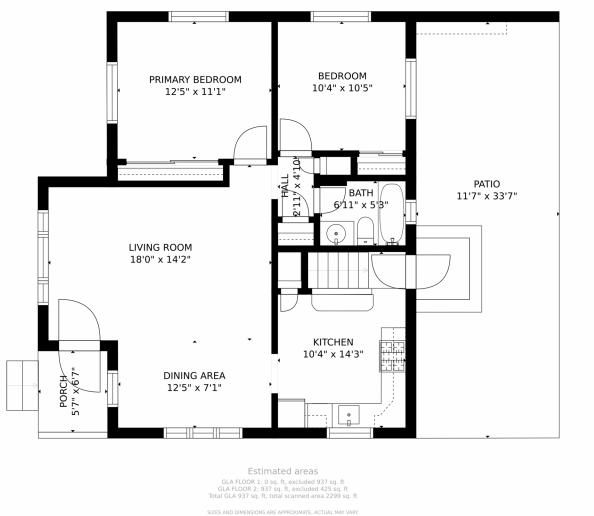

## 2050 South Wolff Street, Denver, CO 80219 – Main Level

SIZES AND DIMENSIONS ARE APPROXIMATE, ACTUAL MAT VARY.

Disclaimer: Sizes and Dimensions are Approximate, Actual May Vary.