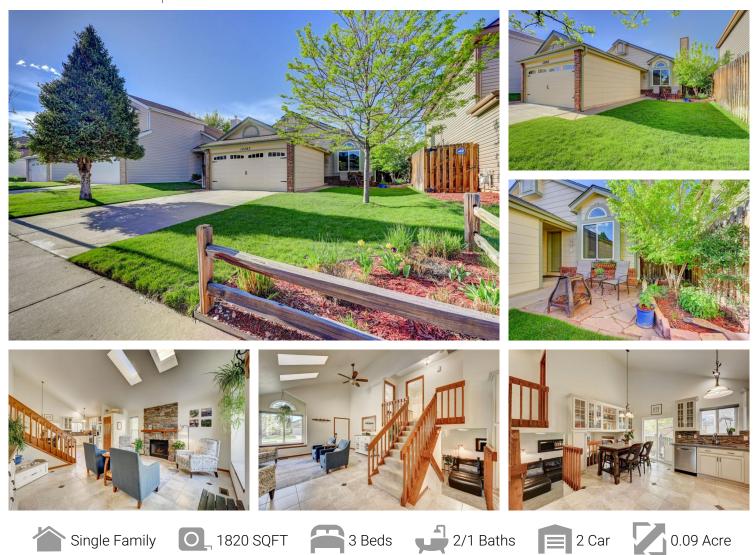

#### 12767 w. Dorado pl. Littleton, CO 80127 COMMUNITY: Alkire acres

# PROPERTY DETAILS

Your new home lies in the shadow of the foothills. This location has so much to offer for that 'Colorado lifestyle'. Close to transportation to get you to the mountains, mountain biking and trail running! Come on in and look around. Upon entry, the renovated kitchen will grab your eye featuring soft close; solid wood cabinets, many with pull outs, dimmable under cabinet lighting, heated floors, KitchenAid stainless steel appliances with induction stove, touch activated faucet, and a motion activated light in the pantry. The matching counter height table/island with quartz top stays with the home and makes a perfect table as well as prep area. Don't forget about the living room and its sun drenched south facing bay window and cozy fireplace. Head on upstairs and you'll find the center bathroom, the primary bedroom, along with the 2nd bedroom. The lower level offers the family room, the 3rd bedroom and a full bath. The entertainer in you will love the basement; it's wet bar, rec area with so many uses, ½ bath and the laundry. There are many upgrades in this home, many you won't see; insulated garage door, 200 amp service, Attic fan, whole house humidifier, low maintenance turf, attic fan, and a whole house humidifier. Don't miss the hot tub out back along with the raised garden beds on the west side of the home.

Brad Colburn 303-618-0109 brad@madisonprops.com http://www.runbuysell.com

企民