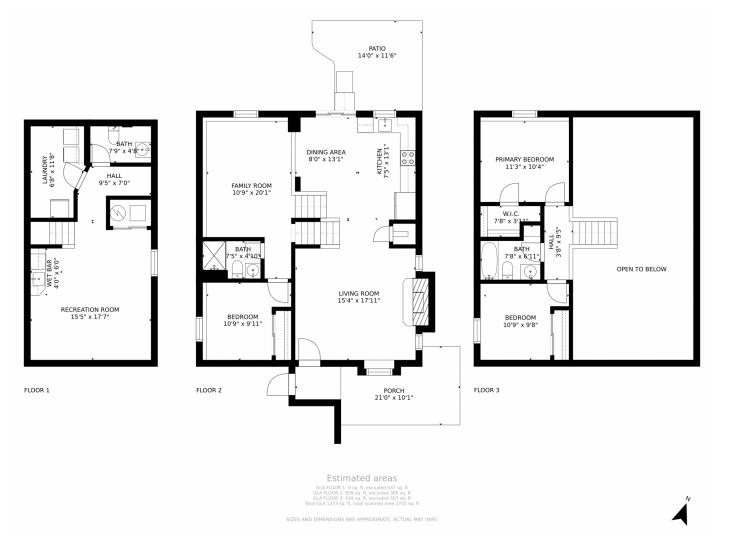

#### 12767 w. Dorado pl., Littleton, CO 80127 – All Levels

Disclaimer: Sizes and Dimensions are Approximate, Actual May Vary.

企民