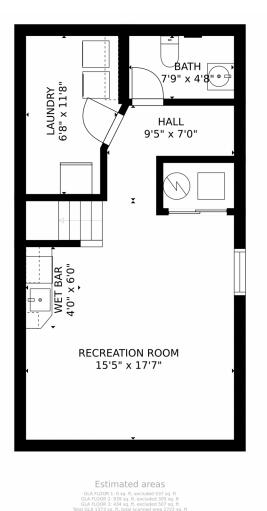

## 12767 w. Dorado pl., Littleton, CO 80127 – Lower Level

SIZES AND DIMENSIONS ARE APPROXIMATE, ACTUAL MAY VARY

Disclaimer: Sizes and Dimensions are Approximate, Actual May Vary.