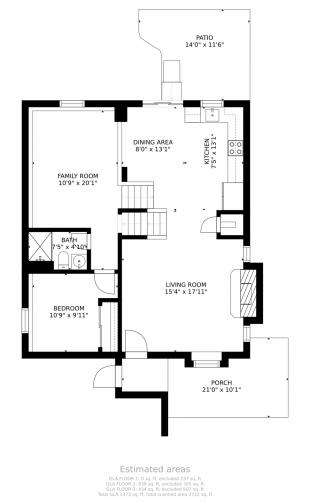

## 12767 w. Dorado pl., Littleton, CO 80127 — Main

SIZES AND DIMENSIONS ARE APPROXIMATE, ACTUAL MAY VARY

Disclaimer: Sizes and Dimensions are Approximate, Actual May Vary.