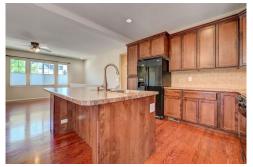

## PROPERTY DETAILS

Leave the mower and shovel behind, the HOA has you covered! Make this home your own with fresh paint, inside and out, add your own style, settle in, & enjoy. This low-maintenance home provides you easy living with a main floor primary suite, main floor laundry, & private outdoor space complete with remote controlled awning & a raised garden bed ready for your herbs and vegetables. Save on utilities with solar power as well as newer A/C & a newer whole house humidifier. There's room to add a third bedroom on the lower level which has ample recreation space, full bath, & a large bedroom. Vista Ridge offers you Continental Divide views from the neighborhood, golf, swimming, tennis, sand volleyball, community space, an exercise facility & playground -- all within a half-mile of the property.