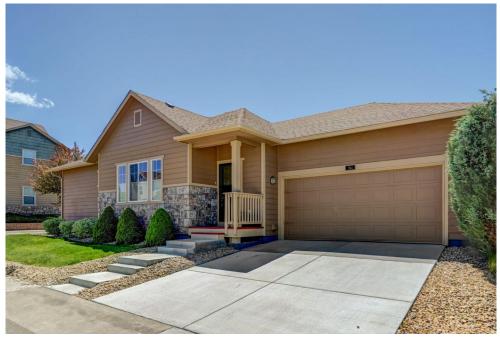

## 1944 Windemere Lane Erie, CO 80516

**COMMUNITY:** Vista Ridge FG #5

## PROPERTY DETAILS

Leave the mower and shovel behind, the HOA has you covered! Make this home your own with fresh paint, inside and out, add your own style, settle in, & enjoy. This low-maintenance home provides you easy living with a main floor primary suite, main floor laundry, & private outdoor space complete with remote controlled awning & a raised garden bed ready for your herbs and vegetables. Save on utilities with solar power as well as newer A/C & a newer whole house humidifier. There's room to add a third bedroom on the lower level which has ample recreation space, full bath, & a large bedroom. Vista Ridge offers you Continental Divide views from the neighborhood, golf, swimming, tennis, sand volleyball, community space, an exercise facility & playground -- all within a half-mile of the property.