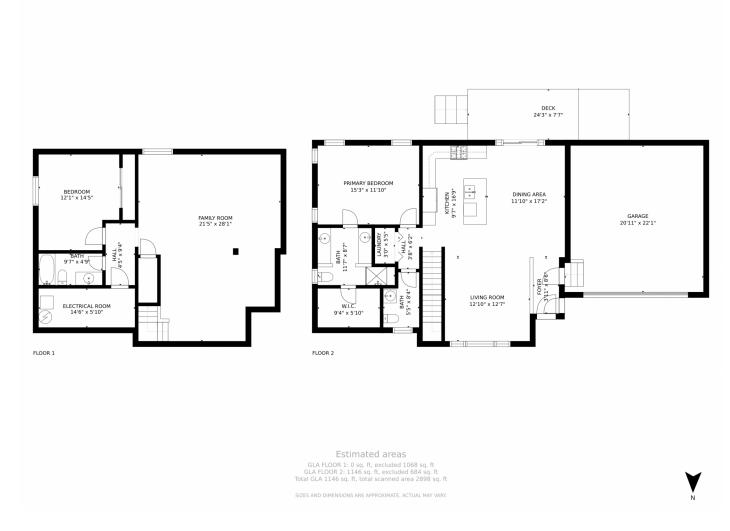

## 1944 Windemere Lane, Erie, CO 80516 — All Floors

Disclaimer: Sizes and Dimensions are Approximate, Actual May Vary.