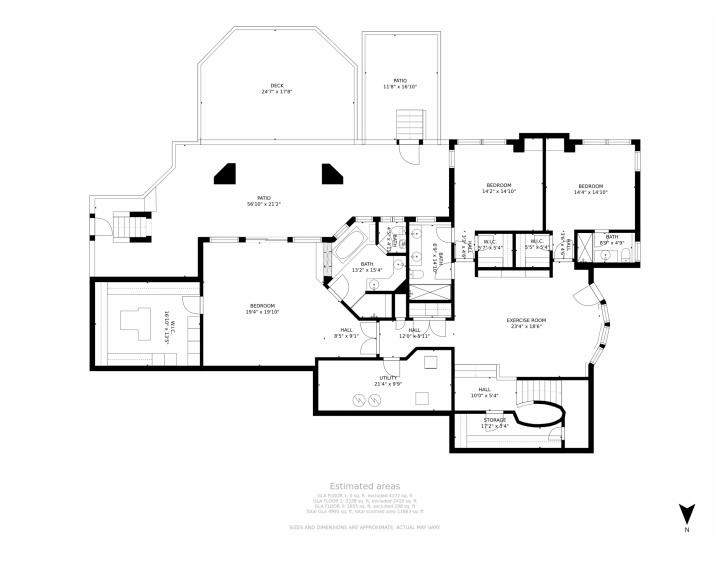

rooms,









including the two grand master suites. Both are outfitted with spectacular walk-in closet spaces, as well as fireplaces and a gateway to step outside onto the patio to enjoy the sunset. Or as the snow falls, you can enjoy the view while soaking in one of the jetted tubs in either of the master suites.

Your home will be a retreat of privacy, sophistication and security, near plenty of trails for running, biking, hiking, and just around the corner from the community club house, pool and fitness center. This dream home is ideal for your Colorado

Video Link https://v1tours.com/listing/41561









# 1753 Montane Drive E, Golden, CO 80401 — Main











## 1753 Montane Drive E, Golden, CO 80401 — 2nd Level









## 1753 Montane Drive E, Golden, CO 80401 — Lower Level











# 1753 Montane Drive E, Golden, CO 80401 — All Level







## 1753 Montane Drive E, Golden, CO 80401 — Plat