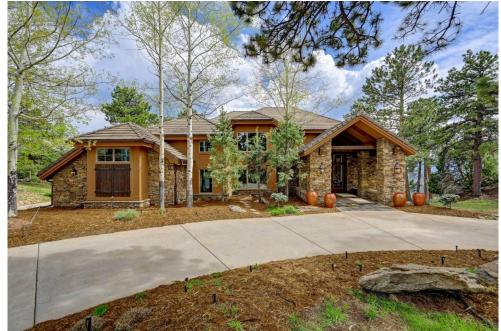

#### 1753 Montane Drive E Golden, CO 80401

**COMMUNITY:** Genesee

Single Family

#### PROPERTY DETAILS

4.85 Acres where sophistication meets timeless mountain-modern luxury, you'll feel like you're floating amongst the clouds with panoramic views of the vistas you can enjoy from nearly every room in this custom-built estate. Nestled in the hillside of Genesee, this sanctuary of natural beauty provides seclusion and tranquility, with easy access west to the epic Colorado hills or head east to the big city.

While both of the outdoor patios provide surreal and unobstructed views of Mt. Evans, the view of Colorado wonders can be seen from almost every room in the house. Imaging drinking your coffee while watching the sunrise in the morning from the nook in the kitchen, or being able to see the snow fall on top of the peaks as you cozy up near the fireplace in the living room. With recent updates to the flooring, lighting and paint - this home was built for entertaining, featuring a large open floor plan with easy flow between the living room, family rooms, and formal dining room, all surrounded by the windows with picturesque background of Colorado's peaks and Sonos throughout the home. The kitchen is a chef's dream with updated appliances and a large island with ultimate counter and storage space.