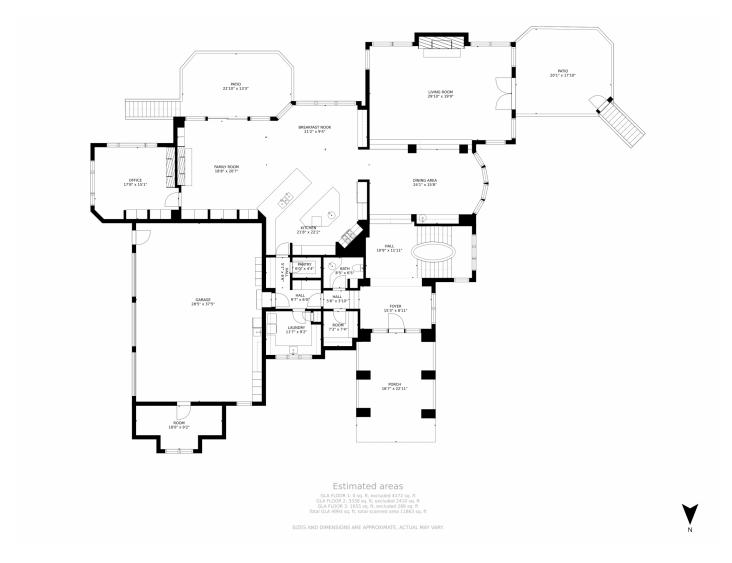

age space.

Plenty of natural light shines throughout the entire home from the sprawling windows, sweeping views from all five bedrooms,









including the two grand master suites. Both are outfitted with spectacular walk-in closet spaces, as well as fireplaces and a gateway to step outside onto the patio to enjoy the sunset. Or as the snow falls, you can enjoy the view while soaking in one of the jetted tubs in either of the master suites.

Your home will be a retreat of privacy, sophistication and security, near plenty of trails for running, biking, hiking, and just around the corner from the community club house, pool and fitness center. This dream home is ideal for your Colorado

Video Link https://v1tours.com/listing/41561









# 1753 Montane Drive E, Golden, CO 80401 — Main











## 1753 Montane Drive E, Golden, CO 80401 — 2nd Level









## 1753 Montane Drive E, Golden, CO 80401 — Lower Level











# 1753 Montane Drive E, Golden, CO 80401 — All Level







## 1753 Montane Drive E, Golden, CO 80401 — Plat