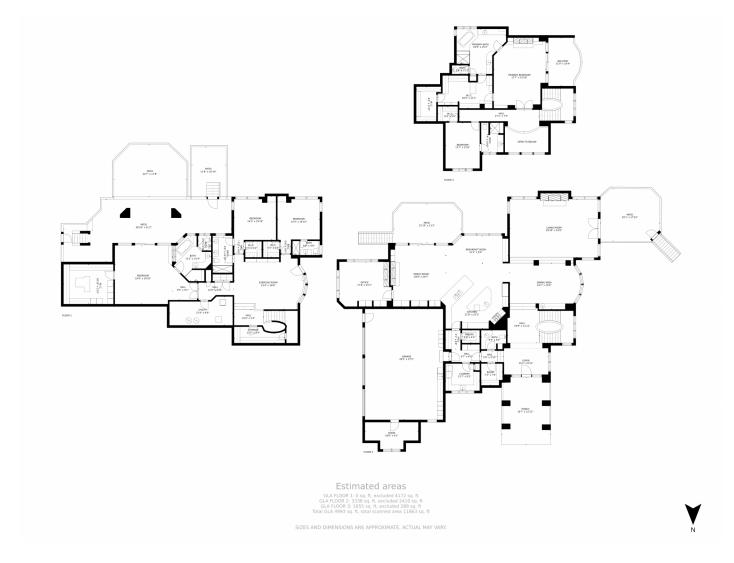

outfitted with spectacular walk-in closet spaces, as well as fireplaces and a gateway to step outside onto the patio to enjoy the sunset. Or as the snow falls, you can enjoy the view while soaking in one of the jetted tubs in either of the master suites.

Your home will be a retreat of privacy, sophistication and security, near plenty of trails for running, biking, hiking, and just around the corner from the community club house, pool and fitness center. This dream home is ideal for your Colorado

Video Link https://v1tours.com/listing/41561









# 1753 Montane Drive E, Golden, CO 80401 — Main











## 1753 Montane Drive E, Golden, CO 80401 — 2nd Level









## 1753 Montane Drive E, Golden, CO 80401 — Lower Level











# 1753 Montane Drive E, Golden, CO 80401 — All Level







## 1753 Montane Drive E, Golden, CO 80401 — Plat