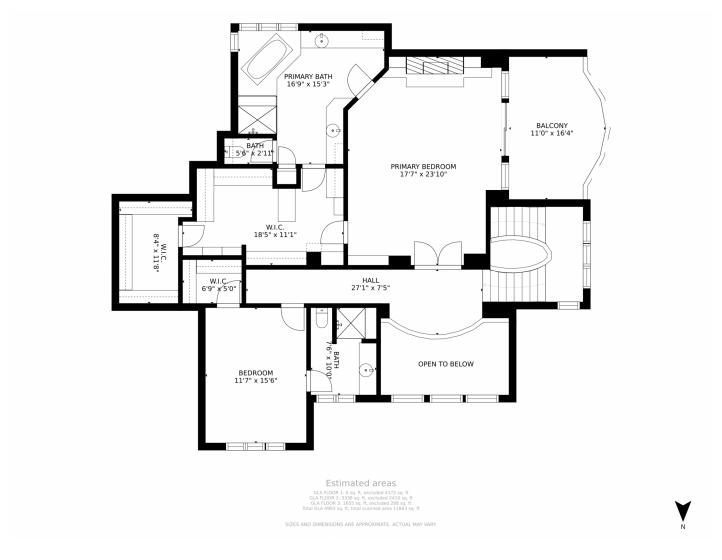

home from the sprawling windows, sweeping views from all five bedrooms,









including the two grand master suites. Both are outfitted with spectacular walk-in closet spaces, as well as fireplaces and a gateway to step outside onto the patio to enjoy the sunset. Or as the snow falls, you can enjoy the view while soaking in one of the jetted tubs in either of the master suites.

Your home will be a retreat of privacy, sophistication and security, near plenty of trails for running, biking, hiking, and just around the corner from the community club house, pool and fitness center. This dream home is ideal for your Colorado

Video Link https://v1tours.com/listing/41561









# 1753 Montane Drive E, Golden, CO 80401 — Main











## 1753 Montane Drive E, Golden, CO 80401 — 2nd Level









## 1753 Montane Drive E, Golden, CO 80401 — Lower Level











# 1753 Montane Drive E, Golden, CO 80401 — All Level







## 1753 Montane Drive E, Golden, CO 80401 — Plat