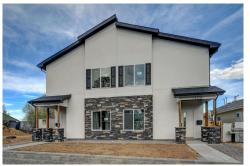

## 1216 Akron Street Aurora, CO 80010

**COMMUNITY: Brooklyn Subdivision** 

0\_1800 SQFT

## PROPERTY DETAILS

This duplex has two units, and THIS LISTING IS ONLY FOR ONE UNIT! SITUATED BETWEEN LOWRY AND CENTRAL PARK AREA THIS IS THE NEWEST HOT AREA TO DEVELOPE and Advantage Custom Homes has built a stunning brand new stylish modern duplex in the city and only 3 miles from Anschutz Medical Campus. Expected CO and move in date of May 15, 2022. This duplex features an open floor plan with an abundance of natural light, 9' ceilings, granite throughout and covered front and back porch. The first floor opens to the family room with modern linear fireplace, main floor bedroom or study, 3/4 bath, open kitchen with adjacent dining area for entertaining all on luxury vinyl plank flooring, with easy accessibility to the fully landscaped fenced backyard and detached one-car garage with an additional uncovered concrete parking spot for guests. The kitchen has sleek stainless-steel appliances, undercabinet lighting, white shaker soft close cabinets and granite countertops. The second floor hosts the master bedroom suite with a walk-in closet, private bath with double sinks and glass shower, two additional bedrooms, a full Jack & Jill bathroom and a convenient laundry closet. Also featured are energy efficient appliances, a tankless on demand hot water heater and a Wi-Fi garage door opener. All square footage is above grade.