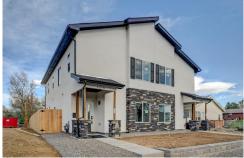

## 1216 Akron Street Aurora, CO 80010

**COMMUNITY: Brooklyn Subdivision** 

0\_1800 SQFT

## PROPERTY DETAILS

This duplex has two units, and THIS LISTING IS ONLY FOR ONE UNIT! SITUATED BETWEEN LOWRY AND CENTRAL PARK AREA THIS IS THE NEWEST HOT AREA TO DEVELOPE and Advantage Custom Homes has built a stunning brand new stylish modern duplex in the city and only 3 miles from Anschutz Medical Campus. Expected CO and move in date of May 15, 2022. This duplex features an open floor plan with an abundance of natural light, 9' ceilings, granite throughout and covered front and back porch. The first floor opens to the family room with modern linear fireplace, main floor bedroom or study, 3/4 bath, open kitchen with adjacent dining area for entertaining all on luxury vinyl plank flooring, with easy accessibility to the fully landscaped fenced backyard and detached one-car garage with an additional uncovered concrete parking spot for guests. The kitchen has sleek stainless-steel appliances, undercabinet lighting, white shaker soft close cabinets and granite countertops. The second floor hosts the master bedroom suite with a walk-in closet, private bath with double sinks and glass shower, two additional bedrooms, a full Jack & Jill bathroom and a convenient laundry closet. Also featured are energy efficient appliances, a tankless on demand hot water heater and a Wi-Fi garage door opener. All square footage is above grade.