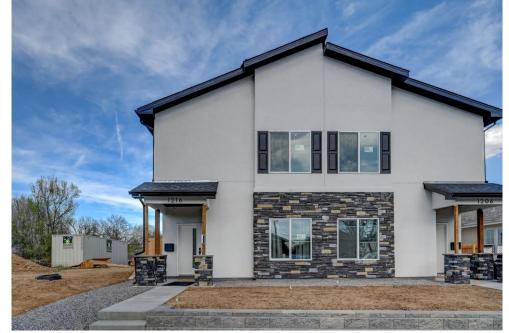

## 1216 Akron Street Aurora, CO 80010

**COMMUNITY: Brooklyn Subdivision** 

0\_1800 SQFT

## PROPERTY DETAILS

This duplex has two units, and THIS LISTING IS ONLY FOR ONE UNIT! SITUATED BETWEEN LOWRY AND CENTRAL PARK AREA THIS IS THE NEWEST HOT AREA TO DEVELOPE and Advantage Custom Homes has built a stunning brand new stylish modern duplex in the city and only 3 miles from Anschutz Medical Campus. Expected CO and move in date of May 15, 2022. This duplex features an open floor plan with an abundance of natural light, 9' ceilings, granite throughout and covered front and back porch. The first floor opens to the family room with modern linear fireplace, main floor bedroom or study, 3/4 bath, open kitchen with adjacent dining area for entertaining all on luxury vinyl plank flooring, with easy accessibility to the fully landscaped fenced backyard and detached one-car garage with an additional uncovered concrete parking spot for guests. The kitchen has sleek stainless-steel appliances, undercabinet lighting, white shaker soft close cabinets and granite countertops. The second floor hosts the master bedroom suite with a walk-in closet, private bath with double sinks and glass shower, two additional bedrooms, a full Jack & Jill bathroom and a convenient laundry closet. Also featured are energy efficient appliances, a tankless on demand hot water heater and a Wi-Fi garage door opener. All square footage is above grade.