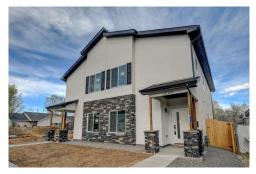

## 1216 Akron Street Aurora, CO 80010

**COMMUNITY: Brooklyn Subdivision** 

0\_1800 SQFT

## PROPERTY DETAILS

This duplex has two units, and THIS LISTING IS ONLY FOR ONE UNIT! SITUATED BETWEEN LOWRY AND CENTRAL PARK AREA THIS IS THE NEWEST HOT AREA TO DEVELOPE and Advantage Custom Homes has built a stunning brand new stylish modern duplex in the city and only 3 miles from Anschutz Medical Campus. Expected CO and move in date of May 15, 2022. This duplex features an open floor plan with an abundance of natural light, 9' ceilings, granite throughout and covered front and back porch. The first floor opens to the family room with modern linear fireplace, main floor bedroom or study, 3/4 bath, open kitchen with adjacent dining area for entertaining all on luxury vinyl plank flooring, with easy accessibility to the fully landscaped fenced backyard and detached one-car garage with an additional uncovered concrete parking spot for guests. The kitchen has sleek stainless-steel appliances, undercabinet lighting, white shaker soft close cabinets and granite countertops. The second floor hosts the master bedroom suite with a walk-in closet, private bath with double sinks and glass shower, two additional bedrooms, a full Jack & Jill bathroom and a convenient laundry closet. Also featured are energy efficient appliances, a tankless on demand hot water heater and a Wi-Fi garage door opener. All square footage is above grade.