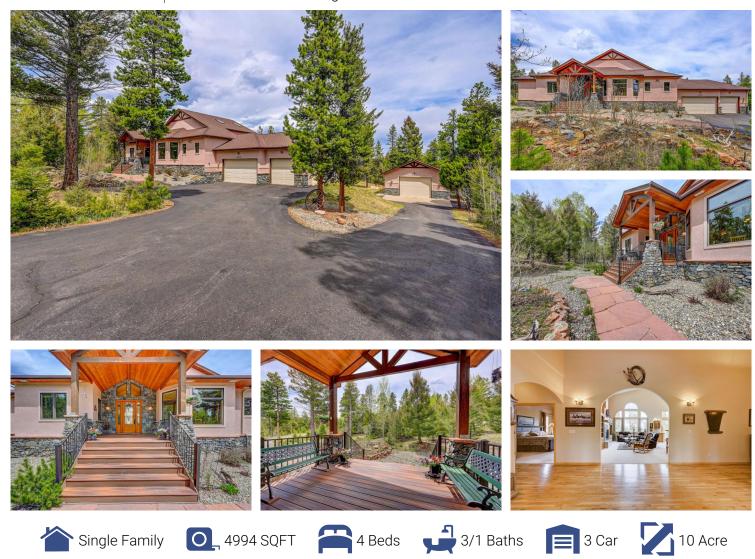

#### 26721 Longview Drive Conifer, CO 80433 COMMUNITY: Conifer Ridge

# PROPERTY DETAILS

Beautifully designed and meticulously cared for, this gorgeous home on 10 private acres bordering trails and open space is a true gem. It's sunny, spacious, elegant and with an open and easy layout to create ideal main level living. You will find a gorgeous gourmet kitchen, large great room, fabulous master suite and much more. A three car garage and a wonderful detached workshop for all your hobbies too. The home has it all! And this serene 10 acres zoned for horses has plenty of flat usable land and also borders Beaver Ranch Open Space with miles of trails for hiking or horseback riding. Located in the coveted Conifer Ridge community, a special enclave of just 31 homes, you are less than 10 minutes to amenities and shopping. Welcome to ideal Colorado living!