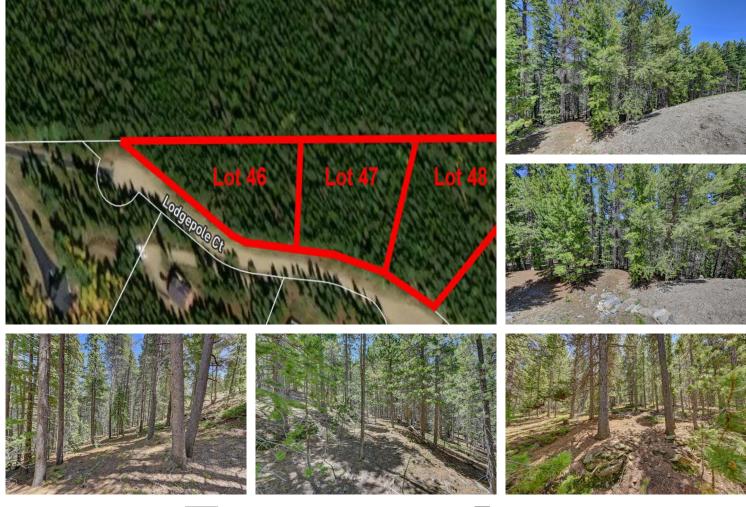

## Lodgepole Court Evergreen, CO 80439

**COMMUNITY:** Echo Hills Subdivision

## PROPERTY DETAILS

3 adjacent Lots:

Parcel #: 196326202004 - Lot 47 F2 429/850 @ 1.071 Acres

Parcel #: 196326202005 - Lot 48 F2 436/987 @ 1.455 Acres

Parcel #: 196326202003 - Lot 46 F2 376/445 @ 1.455 Acres

Raw Land is Excavated for Ingress/Egress, Views of Denver and surrounded by mountain views, 4 Wheeling, Biking, Hiking, Private, 10 minutes to Watershed, open Space, 10 minutes to Echo Mountain Ski Resort, 15 minutes to the Heart of Evergreen Main Street and 30 minute commute to Denver.