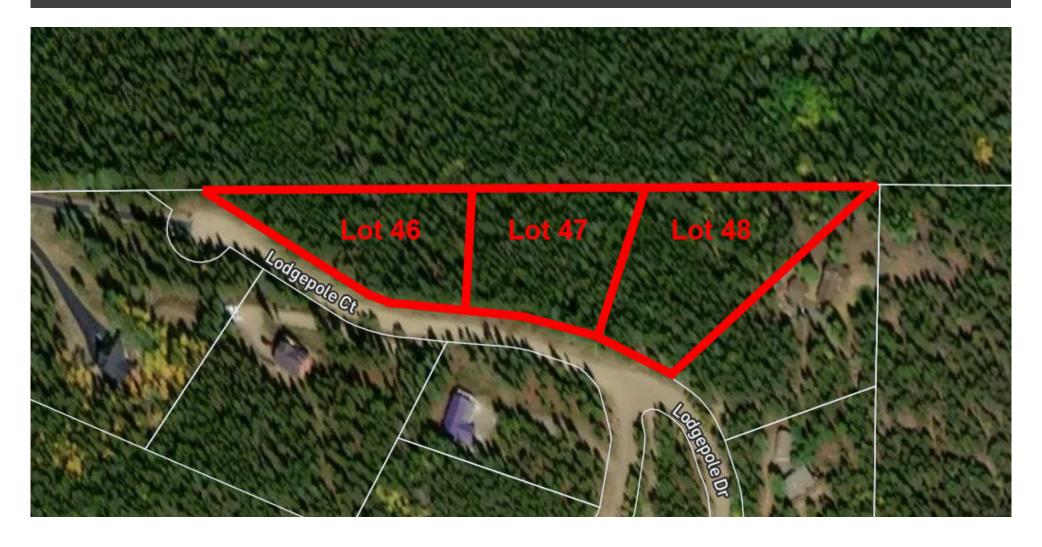

## Lodgepole Court, Evergreen, CO 80439 — Lodgepole Ct plat

Disclaimer: Sizes and Dimensions are Approximate, Actual May Vary.

## PROPERTY DETAILS

3 adjacent Lots:

Parcel #: 196326202004 - Lot 47 F2 429/850 @ 1.071 Acres

Parcel #: 196326202005 - Lot 48 F2 436/987 @ 1.455 Acres

Parcel #: 196326202003 - Lot 46 F2 376/445 @ 1.455 Acres