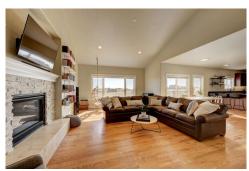

## PROPERTY DETAILS

This home is a 2019 Custom Build Home, sits on over 5 Acres with beautiful unobstructed Pikes Peak Views! The property is zoned for large non commercial domestic animals and allows for barns and shops. This two story home has lots of upgrades and convenient main level living. It is light and bright with hardwood floors, 9' ceilings, and a spacious 3 car garage. The primary bedroom is located on the main level with its own 5 piece ensuite, walk in closet, and walk out to your own private porch with mountain views. The main level also includes a living room with a gas fireplace and vaulted ceilings, the kitchen has granite counter tops, breakfast bar, and walk-in pantry. The basement is perfect for extra family or extended family space. It is a walk out basement with cork plank flooring that includes 2 more bedrooms, a full bathroom with 2nd laundry hookups, a large rec room, and a 2nd FULL size kitchen. This property is Fully Fenced and Crossed Fenced. The barn has electricity and water plus an electric front gate to allow for the 2 or 4 legged furry friends to roam safely.