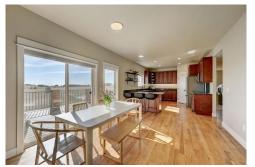

## PROPERTY DETAILS

This home is a 2019 Custom Build Home, sits on over 5 Acres with beautiful unobstructed Pikes Peak Views! The property is zoned for large non commercial domestic animals and allows for barns and shops. This two story home has lots of upgrades and convenient main level living. It is light and bright with hardwood floors, 9' ceilings, and a spacious 3 car garage. The primary bedroom is located on the main level with its own 5 piece ensuite, walk in closet, and walk out to your own private porch with mountain views. The main level also includes a living room with a gas fireplace and vaulted ceilings, the kitchen has granite counter tops, breakfast bar, and walk-in pantry. The basement is perfect for extra family or extended family space. It is a walk out basement with cork plank flooring that includes 2 more bedrooms, a full bathroom with 2nd laundry hookups, a large rec room, and a 2nd FULL size kitchen. This property is Fully Fenced and Crossed Fenced. The barn has electricity and water plus an electric front gate to allow for the 2 or 4 legged furry friends to roam safely.