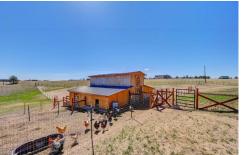

## PROPERTY DETAILS

This home is a 2019 Custom Build Home, sits on over 5 Acres with beautiful unobstructed Pikes Peak Views! The property is zoned for large non commercial domestic animals and allows for barns and shops. This two story home has lots of upgrades and convenient main level living. It is light and bright with hardwood floors, 9' ceilings, and a spacious 3 car garage. The primary bedroom is located on the main level with its own 5 piece ensuite, walk in closet, and walk out to your own private porch with mountain views. The main level also includes a living room with a gas fireplace and vaulted ceilings, the kitchen has granite counter tops, breakfast bar, and walk-in pantry. The basement is perfect for extra family or extended family space. It is a walk out basement with cork plank flooring that includes 2 more bedrooms, a full bathroom with 2nd laundry hookups, a large rec room, and a 2nd FULL size kitchen. This property is Fully Fenced and Crossed Fenced. The barn has electricity and water plus an electric front gate to allow for the 2 or 4 legged furry friends to roam safely.