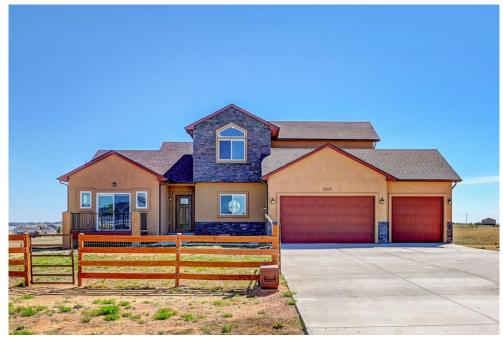

## 16035 Homecrest Circle Elbert, CO 80106

**COMMUNITY:** Woodlake

## Better than NEW! Fully fenced with unobstructed views!

Single Family

0 4304 SQFT

3/1 Baths

## PROPERTY DETAILS

This home is a 2019 Custom Build Home, sits on over 5 Acres with beautiful unobstructed Pikes Peak Views! The property is zoned for large non commercial domestic animals and allows for barns and shops. This two story home has lots of upgrades and convenient main level living. It is light and bright with hardwood floors, 9' ceilings, and a spacious 3 car garage. The primary bedroom is located on the main level with its own 5 piece ensuite, walk in closet, and walk out to your own private porch with mountain views. The main level also includes a living room with a gas fireplace and vaulted ceilings, the kitchen has granite counter tops, breakfast bar, and walk-in pantry. The basement is perfect for extra family or extended family space. It is a walk out basement with cork plank flooring that includes 2 more bedrooms, a full bathroom with 2nd laundry hookups, a large rec room, and a 2nd FULL size kitchen. This property is Fully Fenced and Crossed Fenced. The barn has electricity and water plus an electric front gate to allow for the 2 or 4 legged furry friends to roam safely.