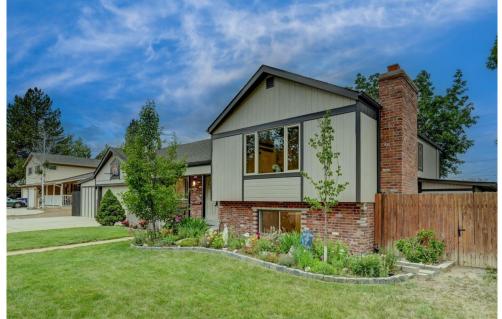

### 7085 S Costilla Street Littleton, CO 80120

**COMMUNITY**: Ridgewood Park

Single Family

0 3024 SQFT

### PROPERTY DETAILS

Welcome home to the highly desirable and established Ridgewood Park community of Littleton! This sparkling tri-level abode has been recently remastered from head to toe boasting all new lighting, new Quartz countertops, all new lighting throughout the home, new interior paint, new carpet, and many updates to the kitchen! This wonderfully planned layout offers three stories of finished living space with a suite style bedroom on both the upper and lower levels along with an open concept dining and kitchen space on the main level. There's so much storage available as well from the nearly 400 sq ft finished basement to the workshop just off of the garage that even offers a bathroom. Our personal favorite of this home is the outdoor living space featuring an expansive patio space just off of the even bigger sun room along with immaculately maintained and appealing landscaping to include a partial Xeriscaped design to save you time and money in maintenance along with a sizable garden area at the back of the lot. From your Westward facing sprawling sun room and back patio you can enjoy watching one of our ever famous Colorado sunsets over a Rocky Mountain horizon, it doesn't get better than this. You will love living in Ridgewood Park with an unbelievable amount of parks, reservoirs and ponds, and trails practically in your backyard from Chatfield and the Denver Botanic Gardens just a 12 minutes drive away to the sprawling Reynolds Landing Park that starts at the Platte River