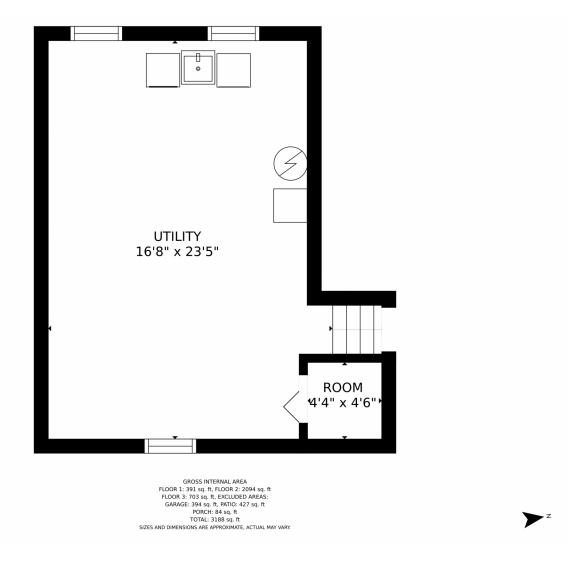

atte River







Tatyana Sturm 720-350-5909 tatyana@exitrealtydtc.com https://thestorckteam.com





and extends past Santa Fe all the way to Ashbaugh Park off of Windermere, you can really opt outside and live your best Colorado lifestyle. Shop until you drop at the Aspen Grove Outdoor Retail District offering plenty of higher-end chain restaurants and even the Alamo Drafthouse for dinner and a movie. The famous Breckenridge Brewery is also located just across Santa Fe only a 5 minute drive from your new home, you will never wonder what to do today again with this fantastic Littleton location!









# 7085 S Costilla Street, Littleton, CO 80120 — 1st Floor







# 7085 S Costilla Street, Littleton, CO 80120 — 2nd Floor







# 7085 S Costilla Street, Littleton, CO 80120 — Basement







# 7085 S Costilla Street, Littleton, CO 80120 — All Floors