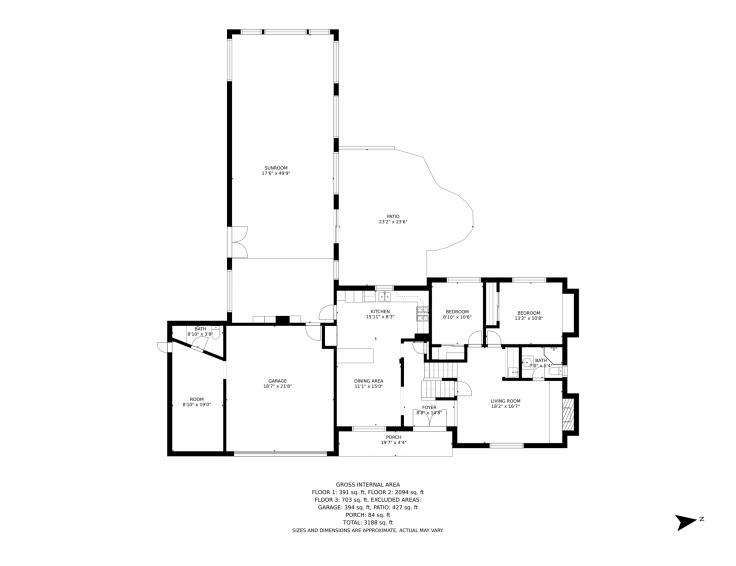

# 7085 S Costilla Street, Littleton, CO 80120 — 1st Floor

# 7085 S Costilla Street, Littleton, CO 80120 — 2nd Floor

# 7085 S Costilla Street, Littleton, CO 80120 — All Floors