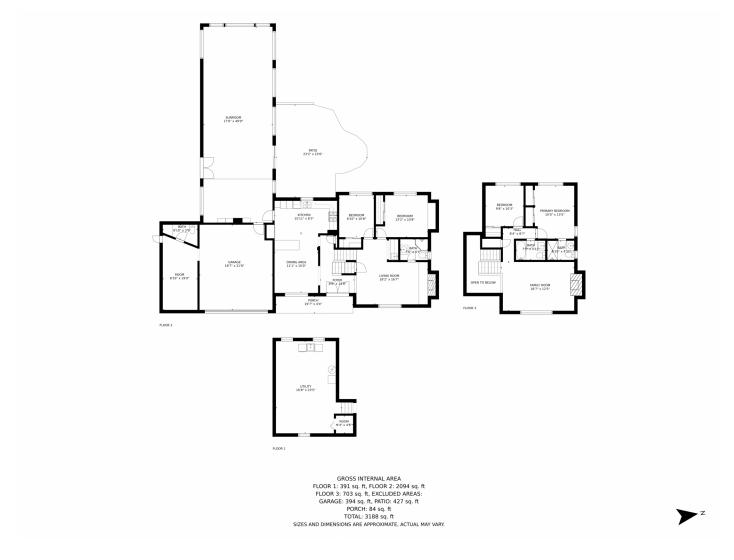

.com https://thestorckteam.com





and extends past Santa Fe all the way to Ashbaugh Park off of Windermere, you can really opt outside and live your best Colorado lifestyle. Shop until you drop at the Aspen Grove Outdoor Retail District offering plenty of higher-end chain restaurants and even the Alamo Drafthouse for dinner and a movie. The famous Breckenridge Brewery is also located just across Santa Fe only a 5 minute drive from your new home, you will never wonder what to do today again with this fantastic Littleton location!









# 7085 S Costilla Street, Littleton, CO 80120 — 1st Floor







# 7085 S Costilla Street, Littleton, CO 80120 — 2nd Floor







# 7085 S Costilla Street, Littleton, CO 80120 — Basement







# 7085 S Costilla Street, Littleton, CO 80120 — All Floors