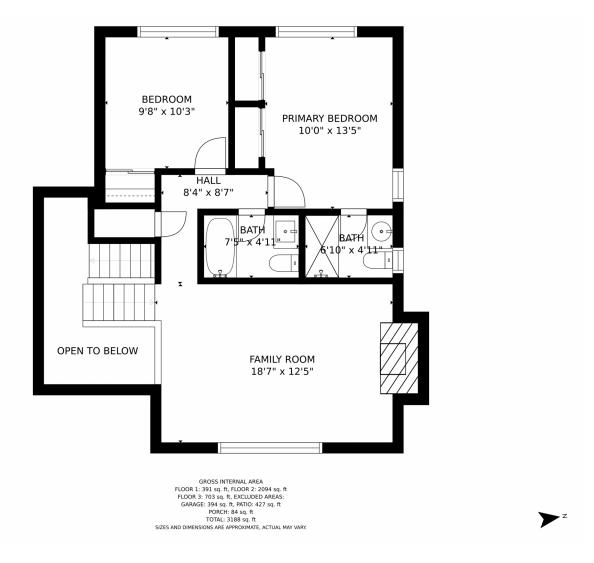

way to the sprawling Reynolds Landing Park that starts at the Platte River







Tatyana Sturm 720-350-5909 tatyana@exitrealtydtc.com https://thestorckteam.com





and extends past Santa Fe all the way to Ashbaugh Park off of Windermere, you can really opt outside and live your best Colorado lifestyle. Shop until you drop at the Aspen Grove Outdoor Retail District offering plenty of higher-end chain restaurants and even the Alamo Drafthouse for dinner and a movie. The famous Breckenridge Brewery is also located just across Santa Fe only a 5 minute drive from your new home, you will never wonder what to do today again with this fantastic Littleton location!









# 7085 S Costilla Street, Littleton, CO 80120 — 1st Floor







# 7085 S Costilla Street, Littleton, CO 80120 — 2nd Floor







# 7085 S Costilla Street, Littleton, CO 80120 — Basement







# 7085 S Costilla Street, Littleton, CO 80120 — All Floors