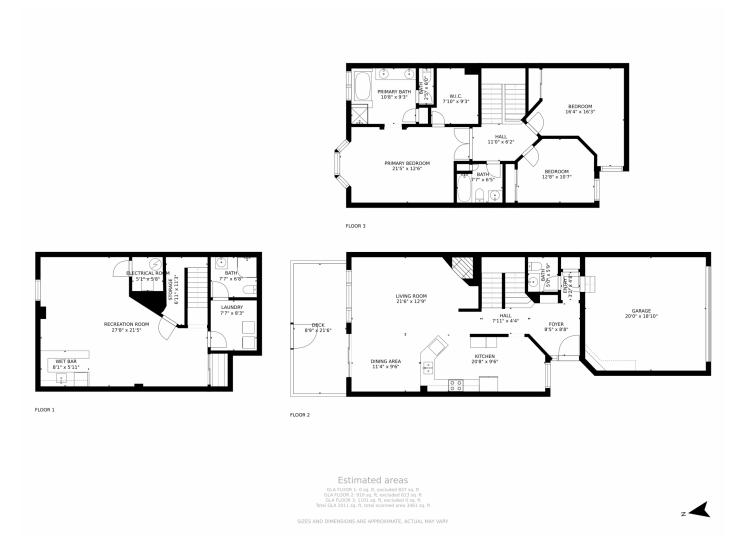

# 2855 Rock Creek Circle, Superior, CO 80027 — All Floors

### PROPERTY DETAILS

Spacious Townhouse in Summit at Rock Creek. Open the door to stunning wood floors. Spacious open kitchen with granite counters, S/S appliances and glass backsplash. Eat in kitchen PLUS a separate dining room and bar offers great entertaining space. Family room features a gas fireplace and tons of natural light. Upstairs features 3 bedrooms. Primary suite has vaulted ceilings and double door entry. Attached 5 pc primary bath with LARGE walk in closet. Large 2 additional bedrooms with vaulted ceilings and tons of light. Updated full bath. Spacious basement with LARGE rec room and family space, wood floors, full wet bar, 3/4 bath and laundry room with washer and dryer. Private back deck for summer evenings. Community includes a pool, clubhouse, exercise room and park areas. Close to trails, shopping and more.