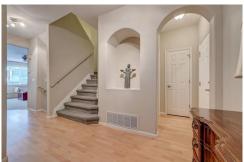

### PROPERTY DETAILS

Spacious Townhouse in Summit at Rock Creek. Open the door to stunning wood floors. Spacious open kitchen with granite counters, S/S appliances and glass backsplash. Eat in kitchen PLUS a separate dining room and bar offers great entertaining space. Family room features a gas fireplace and tons of natural light. Upstairs features 3 bedrooms. Primary suite has vaulted ceilings and double door entry. Attached 5 pc primary bath with LARGE walk in closet. Large 2 additional bedrooms with vaulted ceilings and tons of light. Updated full bath. Spacious basement with LARGE rec room and family space, wood floors, full wet bar, 3/4 bath and laundry room with washer and dryer. Private back deck for summer evenings. Community includes a pool, clubhouse, exercise room and park areas. Close to trails, shopping and more.