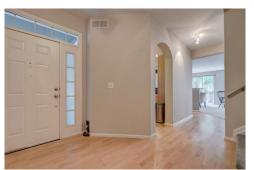

### PROPERTY DETAILS

Spacious Townhouse in Summit at Rock Creek. Open the door to stunning wood floors. Spacious open kitchen with granite counters, S/S appliances and glass backsplash. Eat in kitchen PLUS a separate dining room and bar offers great entertaining space. Family room features a gas fireplace and tons of natural light. Upstairs features 3 bedrooms. Primary suite has vaulted ceilings and double door entry. Attached 5 pc primary bath with LARGE walk in closet. Large 2 additional bedrooms with vaulted ceilings and tons of light. Updated full bath. Spacious basement with LARGE rec room and family space, wood floors, full wet bar, 3/4 bath and laundry room with washer and dryer. Private back deck for summer evenings. Community includes a pool, clubhouse, exercise room and park areas. Close to trails, shopping and more.