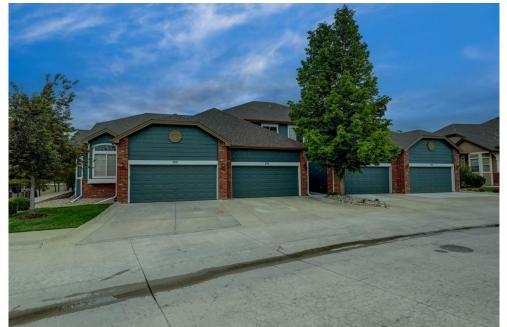

### 2855 Rock Creek Circle Superior, CO 80027

**COMMUNITY:** Rock Creek

Townhouse

2762 SQFT

3 Beds 3/1 Baths

### PROPERTY DETAILS

Spacious Townhouse in Summit at Rock Creek. Open the door to stunning wood floors. Spacious open kitchen with granite counters, S/S appliances and glass backsplash. Eat in kitchen PLUS a separate dining room and bar offers great entertaining space. Family room features a gas fireplace and tons of natural light. Upstairs features 3 bedrooms. Primary suite has vaulted ceilings and double door entry. Attached 5 pc primary bath with LARGE walk in closet. Large 2 additional bedrooms with vaulted ceilings and tons of light. Updated full bath. Spacious basement with LARGE rec room and family space, wood floors, full wet bar, 3/4 bath and laundry room with washer and dryer. Private back deck for summer evenings. Community includes a pool, clubhouse, exercise room and park areas. Close to trails, shopping and more.