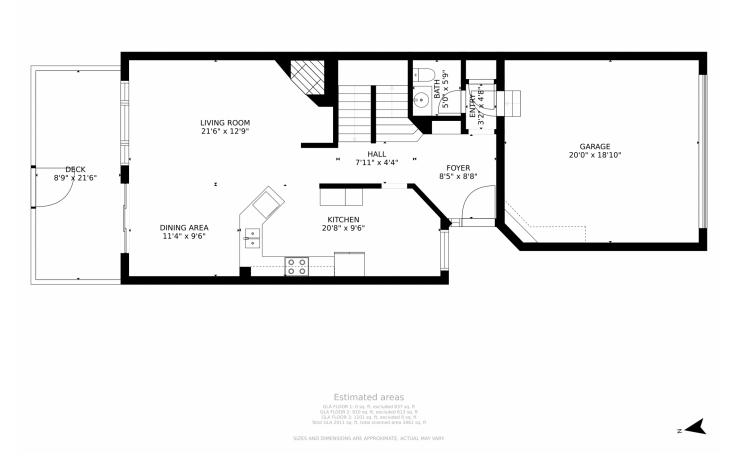

us open kitchen with granite counters, S/S appliances and glass backsplash. Eat in kitchen PLUS a separate dining room and bar offers great entertaining space. Family room features a gas fireplace and tons of natural light. Upstairs features 3 bedrooms. Primary suite has vaulted ceilings and double door entry. Attached 5 pc primary bath with LARGE walk in closet. Large 2 additional bedrooms with vaulted ceilings and tons of light. Updated full bath. Spacious basement with LARGE rec room and family space, wood floors, full wet bar, 3/4 bath and laundry room with washer and dryer. Private back deck for summer evenings. Community includes a pool, clubhouse, exercise room and park areas. Close to trails, shopping and more.













# 2855 Rock Creek Circle, Superior, CO 80027 — 1st Floor













# 2855 Rock Creek Circle, Superior, CO 80027 — 2nd Floor













# 2855 Rock Creek Circle, Superior, CO 80027 — Basement













# 2855 Rock Creek Circle, Superior, CO 80027 — All Floors