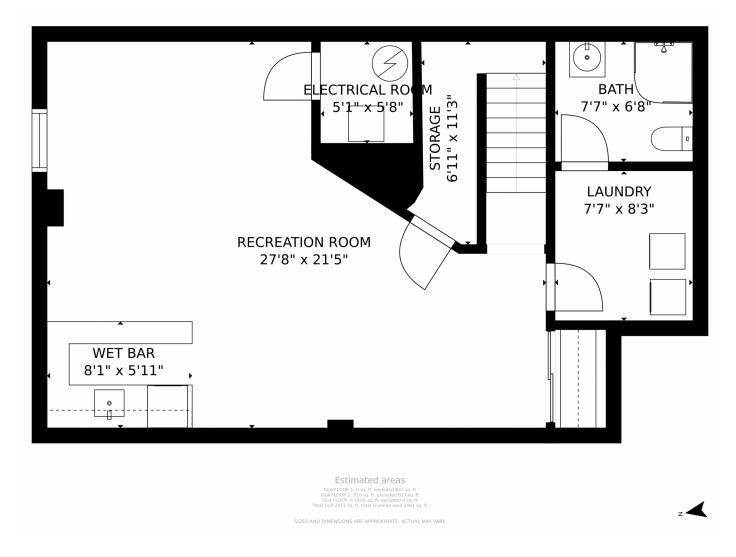

# 2855 Rock Creek Circle, Superior, CO 80027 — Basement

### PROPERTY DETAILS

Spacious Townhouse in Summit at Rock Creek. Open the door to stunning wood floors. Spacious open kitchen with granite counters, S/S appliances and glass backsplash. Eat in kitchen PLUS a separate dining room and bar offers great entertaining space. Family room features a gas fireplace and tons of natural light. Upstairs features 3 bedrooms. Primary suite has vaulted ceilings and double door entry. Attached 5 pc primary bath with LARGE walk in closet. Large 2 additional bedrooms with vaulted ceilings and tons of light. Updated full bath. Spacious basement with LARGE rec room and family space, wood floors, full wet bar, 3/4 bath and laundry room with washer and dryer. Private back deck for summer evenings. Community includes a pool, clubhouse, exercise room and park areas. Close to trails, shopping and more.