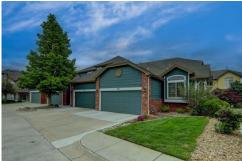

### 2855 Rock Creek Circle Superior, CO 80027

**COMMUNITY:** Rock Creek

Townhouse

2762 SQFT

3 Beds 3/1 Baths

### PROPERTY DETAILS

Spacious Townhouse in Summit at Rock Creek. Open the door to stunning wood floors. Spacious open kitchen with granite counters, S/S appliances and glass backsplash. Eat in kitchen PLUS a separate dining room and bar offers great entertaining space. Family room features a gas fireplace and tons of natural light. Upstairs features 3 bedrooms. Primary suite has vaulted ceilings and double door entry. Attached 5 pc primary bath with LARGE walk in closet. Large 2 additional bedrooms with vaulted ceilings and tons of light. Updated full bath. Spacious basement with LARGE rec room and family space, wood floors, full wet bar, 3/4 bath and laundry room with washer and dryer. Private back deck for summer evenings. Community includes a pool, clubhouse, exercise room and park areas. Close to trails, shopping and more.