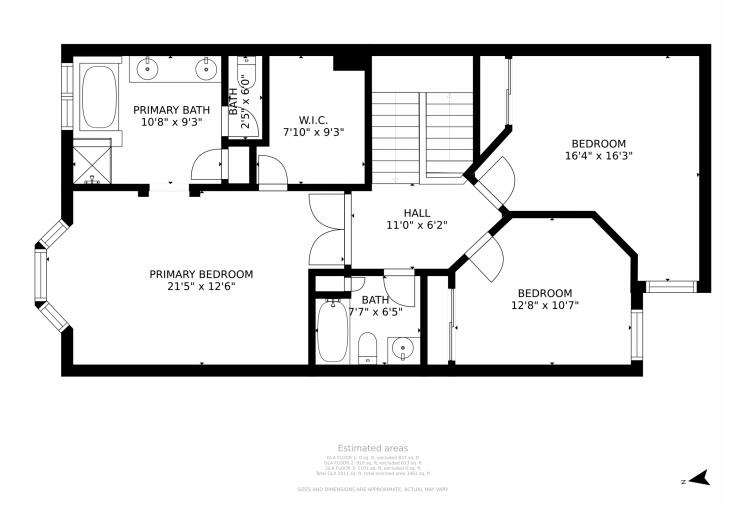

lash. Eat in kitchen PLUS a separate dining room and bar offers great entertaining space. Family room features a gas fireplace and tons of natural light. Upstairs features 3 bedrooms. Primary suite has vaulted ceilings and double door entry. Attached 5 pc primary bath with LARGE walk in closet. Large 2 additional bedrooms with vaulted ceilings and tons of light. Updated full bath. Spacious basement with LARGE rec room and family space, wood floors, full wet bar, 3/4 bath and laundry room with washer and dryer. Private back deck for summer evenings. Community includes a pool, clubhouse, exercise room and park areas. Close to trails, shopping and more.













# 2855 Rock Creek Circle, Superior, CO 80027 — 1st Floor













# 2855 Rock Creek Circle, Superior, CO 80027 — 2nd Floor













# 2855 Rock Creek Circle, Superior, CO 80027 — Basement













# 2855 Rock Creek Circle, Superior, CO 80027 — All Floors