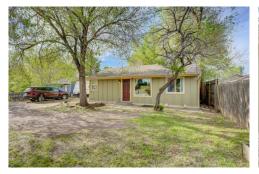

## 3804 W Eisenhower Boulevard Loveland, CO 80537

COMMUNITY: n/a

Single Family

1780 SQFT 5 Beds 2 Baths 1 Car 0.21 Acre

## PROPERTY DETAILS

Nestled off the west end of Hwy 34, this beautiful home offers timeless upgrades that include granite countertops throughout, stainless steel appliances, and a combination of hardwood floors, tile, and carpet. Ideally located, this home provides easy access to Mehaffey & Namaqua Parks, Devil's Backbone Open Space, Big Thompson River, multiple hiking trails, shopping, Estes Park directly West, and I-25 directly East. This 5 bedroom home boasts 2 full bathrooms, a mudroom, an oversized onecar detached garage, mature landscaping.