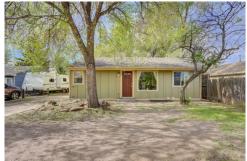

## 3804 W Eisenhower Boulevard Loveland, CO 80537

COMMUNITY: n/a

Single Family

1780 SQFT 5 Beds 2 Baths 1 Car 0.21 Acre

## PROPERTY DETAILS

Nestled off the west end of Hwy 34, this beautiful home offers timeless upgrades that include granite countertops throughout, stainless steel appliances, and a combination of hardwood floors, tile, and carpet. Ideally located, this home provides easy access to Mehaffey & Namaqua Parks, Devil's Backbone Open Space, Big Thompson River, multiple hiking trails, shopping, Estes Park directly West, and I-25 directly East. This 5 bedroom home boasts 2 full bathrooms, a mudroom, an oversized onecar detached garage, mature landscaping.