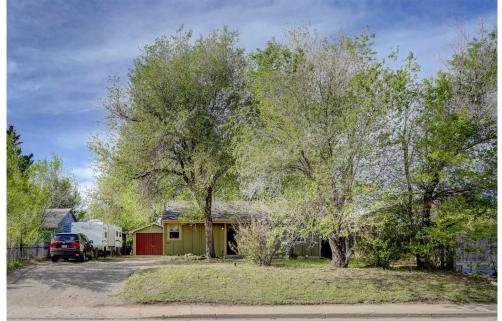

## 3804 W Eisenhower Boulevard Loveland, CO 80537

COMMUNITY: n/a

Single Family

1780 SQFT 5 Beds 2 Baths 1 Car 0.21 Acre

## PROPERTY DETAILS

Nestled off the west end of Hwy 34, this beautiful home offers timeless upgrades that include granite countertops throughout, stainless steel appliances, and a combination of hardwood floors, tile, and carpet. Ideally located, this home provides easy access to Mehaffey & Namaqua Parks, Devil's Backbone Open Space, Big Thompson River, multiple hiking trails, shopping, Estes Park directly West, and I-25 directly East. This 5 bedroom home boasts 2 full bathrooms, a mudroom, an oversized onecar detached garage, mature landscaping.