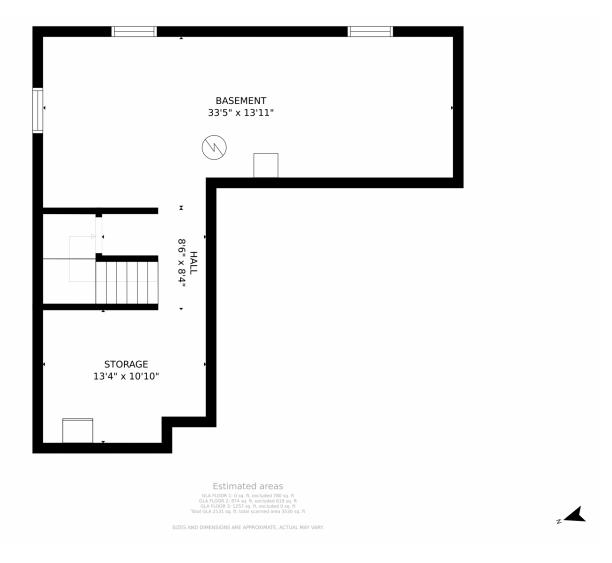

from the Colorado Springs Airport. You will love living in Lorson









Ranch just minutes from every lifestyle amenity of the Mesa Ridge Shopping Center to include Lowe's, Walgreen's, Safeway, and multiple eateries from fast food to dine in. Also within minutes is the Fountain Creek Park and Nature Center where you can opt outside and live your best Colorado lifestyle offering multiple trails and ponds with bird sighting. Residents of Lorson Ranch are walking distance to the Grand Mountain K-8 school and your home is just a 5 minute walk away through the end of middle school.









## 6503 Weiser Drive, Colorado Springs, CO 80925 — Main Level









## 6503 Weiser Drive, Colorado Springs, CO 80925 — Upper Level







# 6503 Weiser Drive, Colorado Springs, CO 80925 — Lower Level







# 6503 Weiser Drive, Colorado Springs, CO 80925 — All Levels