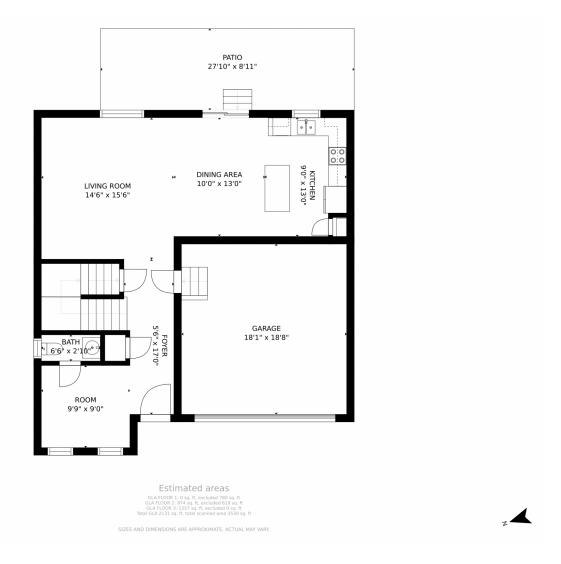

Schriever Air Force Base, 4 miles from Peterson Air Force Base, and 5 miles from Fort Carson; along with being just a short 10 minute drive from the Colorado Springs Airport. You will love living in Lorson









Ranch just minutes from every lifestyle amenity of the Mesa Ridge Shopping Center to include Lowe's, Walgreen's, Safeway, and multiple eateries from fast food to dine in. Also within minutes is the Fountain Creek Park and Nature Center where you can opt outside and live your best Colorado lifestyle offering multiple trails and ponds with bird sighting. Residents of Lorson Ranch are walking distance to the Grand Mountain K-8 school and your home is just a 5 minute walk away through the end of middle school.









## 6503 Weiser Drive, Colorado Springs, CO 80925 — Main Level









## 6503 Weiser Drive, Colorado Springs, CO 80925 — Upper Level







# 6503 Weiser Drive, Colorado Springs, CO 80925 — Lower Level







# 6503 Weiser Drive, Colorado Springs, CO 80925 — All Levels