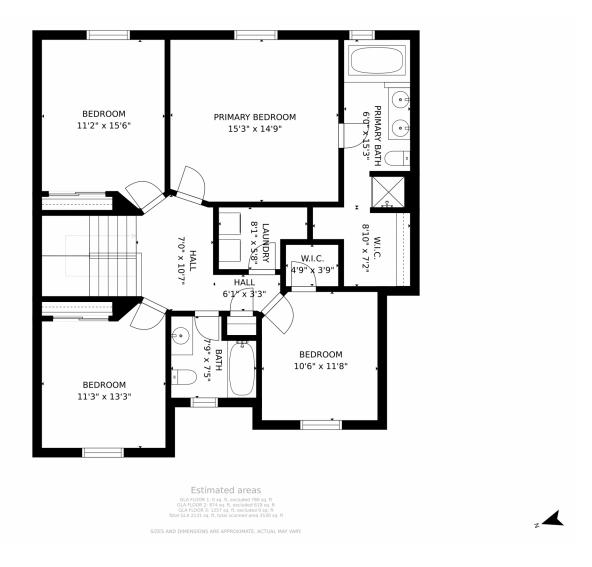

iles from Fort Carson; along with being just a short 10 minute drive from the Colorado Springs Airport. You will love living in Lorson









Ranch just minutes from every lifestyle amenity of the Mesa Ridge Shopping Center to include Lowe's, Walgreen's, Safeway, and multiple eateries from fast food to dine in. Also within minutes is the Fountain Creek Park and Nature Center where you can opt outside and live your best Colorado lifestyle offering multiple trails and ponds with bird sighting. Residents of Lorson Ranch are walking distance to the Grand Mountain K-8 school and your home is just a 5 minute walk away through the end of middle school.









## 6503 Weiser Drive, Colorado Springs, CO 80925 — Main Level









## 6503 Weiser Drive, Colorado Springs, CO 80925 — Upper Level







# 6503 Weiser Drive, Colorado Springs, CO 80925 — Lower Level







# 6503 Weiser Drive, Colorado Springs, CO 80925 — All Levels