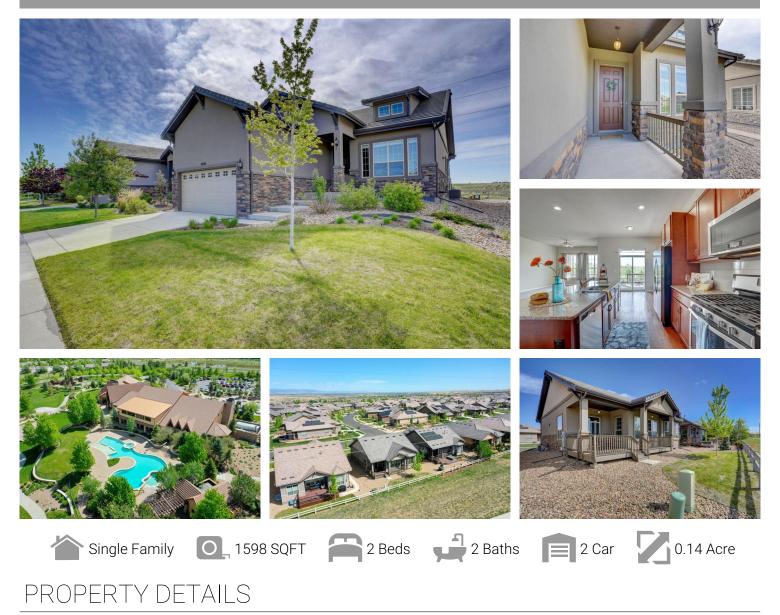

4490 White Rock Drive Broomfield, CO 80023 COMMUNITY: Anthem 55 Plus Community

## AWESOME RANCH IN AWESOME 55+ COMMUNITY

Perfect ranch home in a fantastic 55 plus community. Borders open space and a beautiful walking path with foothill / mountain views. Two bed, two bath, walk-in closets, spacious kitchen, dining and family room area. Lovely back deck to soak up the sun. Community center is always bustling with activities, pool, hot tub, tennis, and more. If you are looking for an awesome neighborhood with lots to do and views in every direction - this home is for you! Can close quickly.