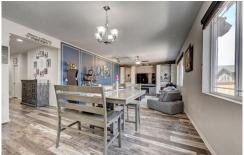

## PROPERTY DETAILS

HUGE Price REDUCTION- \$580,000.00 Fantastic location!!! This home is located minutes away from Traditions Park and Recreation Center, parks, trails, and access to E-470. Easy access to Southlands Mall, Denver, Buckley Air Force Base, and DIA. Great curb appeal with professional landscaping, curb trimming and Jellyfish lighting on the exterior providing millions of colors and patterns to choose from, the lighting fixtures go beyond holiday use and can double as a security feature at the touch of a button. This stunning four-bedroom open ranch floor plan offers an exceptional kitchen, including a corner walk-in pantry for storage, as well as a convenient center island with an under-mount sink, custom glass backsplash, quartz countertops and classic crown upgraded, java cabinets. If you entertain regularly, you'll appreciate the double oven and separate 36" gas cook-top. Just down the hall, you'll find 3 bedrooms in addition to the master. The master bedroom has an expansive walk-in closet and a deluxe five-piece bath with a jacuzzi tub. Downstairs is an enormous full unfinished basement