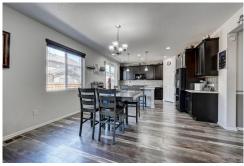

## PROPERTY DETAILS

HUGE Price REDUCTION- \$580,000.00 Fantastic location!!! This home is located minutes away from Traditions Park and Recreation Center, parks, trails, and access to E-470. Easy access to Southlands Mall, Denver, Buckley Air Force Base, and DIA. Great curb appeal with professional landscaping, curb trimming and Jellyfish lighting on the exterior providing millions of colors and patterns to choose from, the lighting fixtures go beyond holiday use and can double as a security feature at the touch of a button. This stunning four-bedroom open ranch floor plan offers an exceptional kitchen, including a corner walk-in pantry for storage, as well as a convenient center island with an under-mount sink, custom glass backsplash, quartz countertops and classic crown upgraded, java cabinets. If you entertain regularly, you'll appreciate the double oven and separate 36" gas cook-top. Just down the hall, you'll find 3 bedrooms in addition to the master. The master bedroom has an expansive walk-in closet and a deluxe five-piece bath with a jacuzzi tub. Downstairs is an enormous full unfinished basement