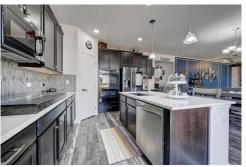

## PROPERTY DETAILS

HUGE Price REDUCTION- \$580,000.00 Fantastic location!!! This home is located minutes away from Traditions Park and Recreation Center, parks, trails, and access to E-470. Easy access to Southlands Mall, Denver, Buckley Air Force Base, and DIA. Great curb appeal with professional landscaping, curb trimming and Jellyfish lighting on the exterior providing millions of colors and patterns to choose from, the lighting fixtures go beyond holiday use and can double as a security feature at the touch of a button. This stunning four-bedroom open ranch floor plan offers an exceptional kitchen, including a corner walk-in pantry for storage, as well as a convenient center island with an under-mount sink, custom glass backsplash, quartz countertops and classic crown upgraded, java cabinets. If you entertain regularly, you'll appreciate the double oven and separate 36" gas cook-top. Just down the hall, you'll find 3 bedrooms in addition to the master. The master bedroom has an expansive walk-in closet and a deluxe five-piece bath with a jacuzzi tub. Downstairs is an enormous full unfinished basement