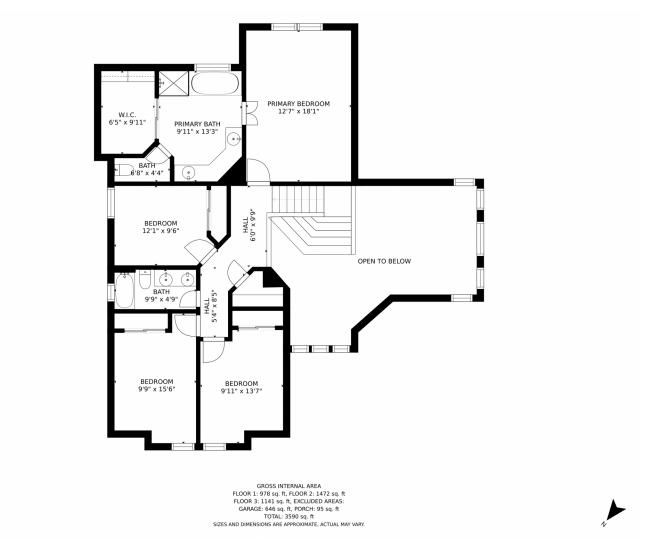

ool and clubhouse where you can make a splash this Summer meeting your new neighbors. Residents of Tuscany have the benefit of the award winning











Cherry Creek School District along with both Rolling Hills Elementary and Falcon Creek MS being a short walk from your new home. Enjoy endless dining, shopping, and entertainment options in the Southlands Outdoor Retail District featuring a full AMC Dine-In Movie Theater, abundant casual dining options along with higher end restaurant options as well, and so many shopping choices. The Southlands Mall also features a robust courtyard area with a mini splash park in the Summer and a skating rink in the Winter.









# 5756 S Danube Circle, Aurora, CO 80015 — Main Level











# 5756 S Danube Circle, Aurora, CO 80015 — Upper Level







# 5756 S Danube Circle, Aurora, CO 80015 — Lower Level







# 5756 S Danube Circle, Aurora, CO 80015 — All Levels