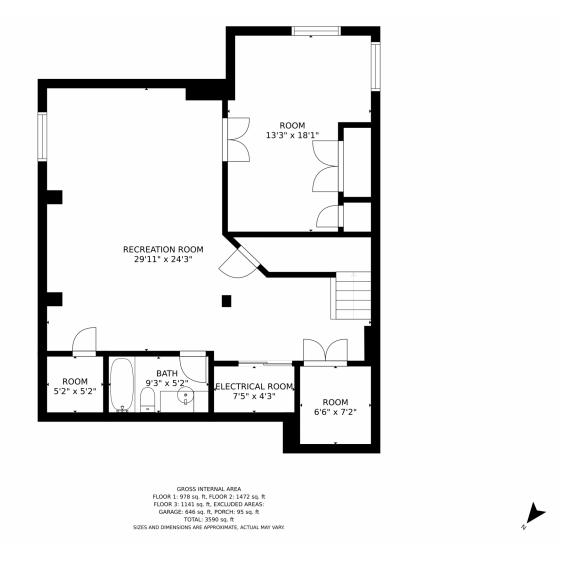

ing your new neighbors. Residents of Tuscany have the benefit of the award winning











Cherry Creek School District along with both Rolling Hills Elementary and Falcon Creek MS being a short walk from your new home. Enjoy endless dining, shopping, and entertainment options in the Southlands Outdoor Retail District featuring a full AMC Dine-In Movie Theater, abundant casual dining options along with higher end restaurant options as well, and so many shopping choices. The Southlands Mall also features a robust courtyard area with a mini splash park in the Summer and a skating rink in the Winter.









# 5756 S Danube Circle, Aurora, CO 80015 — Main Level











# 5756 S Danube Circle, Aurora, CO 80015 — Upper Level







# 5756 S Danube Circle, Aurora, CO 80015 — Lower Level







# 5756 S Danube Circle, Aurora, CO 80015 — All Levels