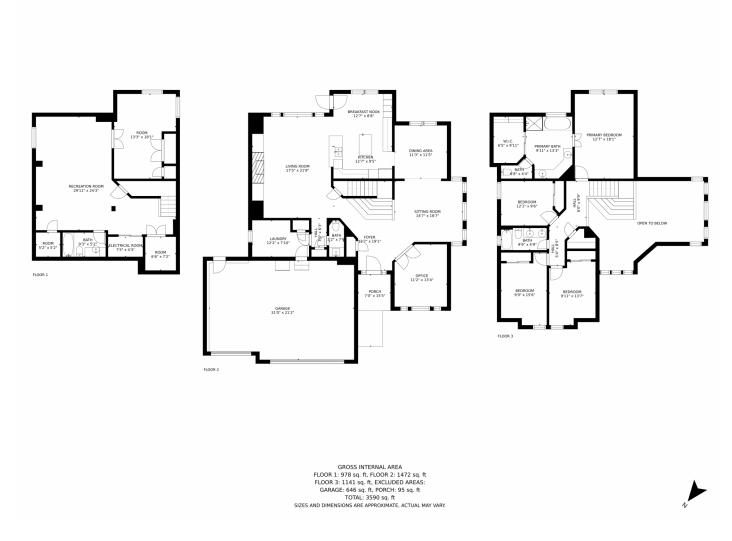

# 5756 S Danube Circle, Aurora, CO 80015 — Main Level

# 5756 S Danube Circle, Aurora, CO 80015 — Upper Level

# 5756 S Danube Circle, Aurora, CO 80015 — Lower Level

# 5756 S Danube Circle, Aurora, CO 80015 — All Levels