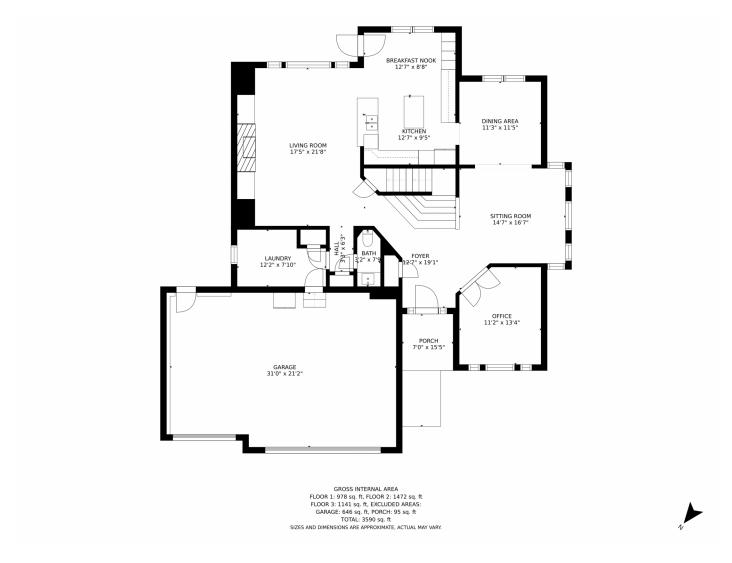

ering a robust community center with a phenomenal community only pool and clubhouse where you can make a splash this Summer meeting your new neighbors. Residents of Tuscany have the benefit of the award winning











Cherry Creek School District along with both Rolling Hills Elementary and Falcon Creek MS being a short walk from your new home. Enjoy endless dining, shopping, and entertainment options in the Southlands Outdoor Retail District featuring a full AMC Dine-In Movie Theater, abundant casual dining options along with higher end restaurant options as well, and so many shopping choices. The Southlands Mall also features a robust courtyard area with a mini splash park in the Summer and a skating rink in the Winter.









# 5756 S Danube Circle, Aurora, CO 80015 — Main Level











# 5756 S Danube Circle, Aurora, CO 80015 — Upper Level







# 5756 S Danube Circle, Aurora, CO 80015 — Lower Level







# 5756 S Danube Circle, Aurora, CO 80015 — All Levels