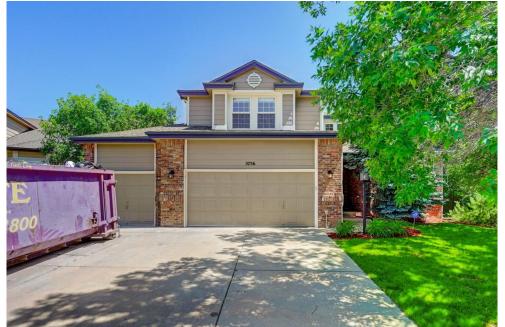

### 5756 S Danube Circle Aurora, CO 80015

**COMMUNITY**: Tuscany

Single Family

### PROPERTY DETAILS

Welcome Home to the highly desirable and established Tuscany community of Southeast Aurora! This sprawling and sun drenched layout was designed with your every lifestyle convenience in mind from the main level laundry area just inside of the garage entry to the fully finished basement. All of the gorgeous and easy to care for wood look laminate flooring throughout the main level is brand new along with many updates to the interior paint and lighting fixtures, this one really sparkles. The gourmet kitchen is every chef's dream complete with plenty of brilliant cabinetry, granite countertops, and all stainless appliances including the double oven. On the upper level is an expansive owner's suite complete with a luxurious private 5-piece bathroom along with three generously sized additional bedrooms and a secondary full bathroom. A finished basement with a fifth bedroom, massive great room area, and tons of storage make for a perfect mother-in-law or teen suite. The outdoor living space is a dream adorned with plenty of space for lounge and play, nicely finished with a flagstone patio, a multitude of mature trees and landscaping for your privacy, and Southeastern facing views looking out to open space. You will love living in Tuscany offering a robust community center with a phenomenal community only pool and clubhouse where you can make a splash this Summer meeting your new neighbors. Residents of Tuscany have the benefit of the award winning