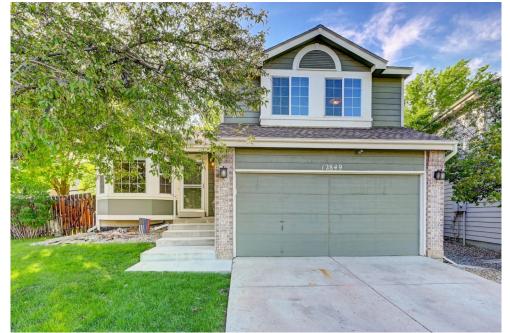

#### PROPERTY DETAILS

Step inside this gorgeous, updated home located on a corner lot in a prime Littleton location. You'll be greeted with an abundance of natural light and vaulted ceilings as you walk into the first room which could be used as a dining room or sitting area. Next you'll find the light and bright open kitchen which has been updated with stainless steel appliances, white cabinets, tile backsplash, granite countertops and a pantry. Prepare meals or do dishes while gazing out the windows into the lush backyard. A breakfast nook provides plenty of space to eat with a huge window allowing natural light to beam in while enjoying your meals. The lower level features a half bath and large family room with a gas fireplace and views of the backyard, perfect for cozying up with friends and family. Upstairs are all 3 bedrooms including the spacious primary with an ensuite full bathroom and walk-in closet. Down the hall find the other 2 bedrooms and full bathroom. The finished basement is a great space for movie nights, a workout room, play area or whatever you see fit! Outside you'll find your own private oasis in this huge, beautiful backyard with lots of privacy, mature trees and plenty of space to enjoy the sunshine with friends and family. Set up a hammock, play games with the family, barbecue on warm summer nights - the possibilities are endless! A storage shed in the back is an added bonus. Looking to explore Colorado's natural beauty? Easy access to 285 and 470 makes it easy