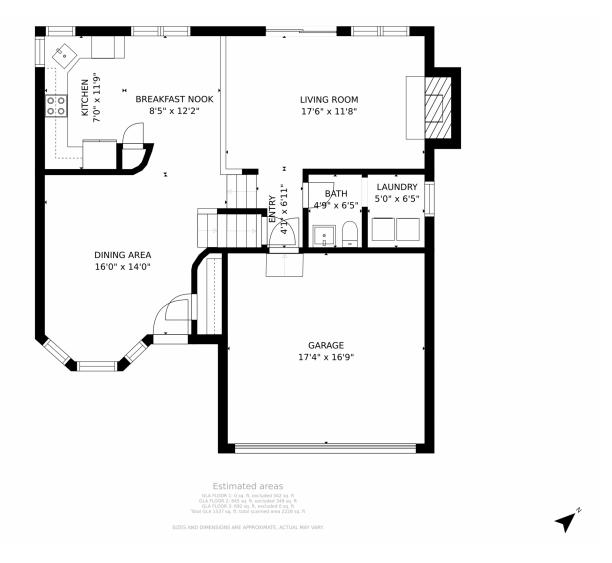

oasis in this huge, beautiful backyard with lots of privacy, mature trees and plenty of space to enjoy the sunshine with friends and family. Set up a hammock, play games with the family, barbecue on warm summer nights - the possibilities are endless! A storage shed in the back is an added bonus. Looking to explore Colorado's natural beauty? Easy access to 285 and 470 makes it easy







FELIX LUCK 720-404-0001 felix.luck@compass.com



to escape to the mountains, Red Rocks, the Foothills and many nearby hiking and mountain bike trails. Lots of shops and restaurants nearby make this an ideal location in the sought-after city of Littleton with great schools and serene living. Don't miss this gem, schedule a showing today!











## 12849 W Berry Drive, Littleton, CO 80127 — Main Level













## 12849 W Berry Drive, Littleton, CO 80127 — Upper Level













# 12849 W Berry Drive, Littleton, CO 80127 — Lower Level













## 12849 W Berry Drive, Littleton, CO 80127 — All Levels