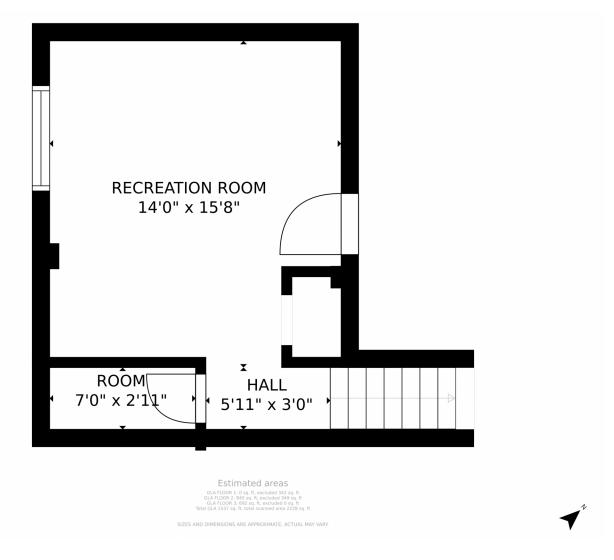

Set up a hammock, play games with the family, barbecue on warm summer nights - the possibilities are endless! A storage shed in the back is an added bonus. Looking to explore Colorado's natural beauty? Easy access to 285 and 470 makes it easy







FELIX LUCK 720-404-0001 felix.luck@compass.com



to escape to the mountains, Red Rocks, the Foothills and many nearby hiking and mountain bike trails. Lots of shops and restaurants nearby make this an ideal location in the sought-after city of Littleton with great schools and serene living. Don't miss this gem, schedule a showing today!











## 12849 W Berry Drive, Littleton, CO 80127 — Main Level













## 12849 W Berry Drive, Littleton, CO 80127 — Upper Level













# 12849 W Berry Drive, Littleton, CO 80127 — Lower Level













## 12849 W Berry Drive, Littleton, CO 80127 — All Levels