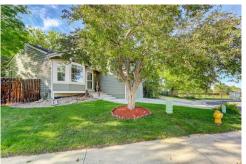

#### PROPERTY DETAILS

Step inside this gorgeous, updated home located on a corner lot in a prime Littleton location. You'll be greeted with an abundance of natural light and vaulted ceilings as you walk into the first room which could be used as a dining room or sitting area. Next you'll find the light and bright open kitchen which has been updated with stainless steel appliances, white cabinets, tile backsplash, granite countertops and a pantry. Prepare meals or do dishes while gazing out the windows into the lush backyard. A breakfast nook provides plenty of space to eat with a huge window allowing natural light to beam in while enjoying your meals. The lower level features a half bath and large family room with a gas fireplace and views of the backyard, perfect for cozying up with friends and family. Upstairs are all 3 bedrooms including the spacious primary with an ensuite full bathroom and walk-in closet. Down the hall find the other 2 bedrooms and full bathroom. The finished basement is a great space for movie nights, a workout room, play area or whatever you see fit! Outside you'll find your own private oasis in this huge, beautiful backyard with lots of privacy, mature trees and plenty of space to enjoy the sunshine with friends and family. Set up a hammock, play games with the family, barbecue on warm summer nights - the possibilities are endless! A storage shed in the back is an added bonus. Looking to explore Colorado's natural beauty? Easy access to 285 and 470 makes it easy