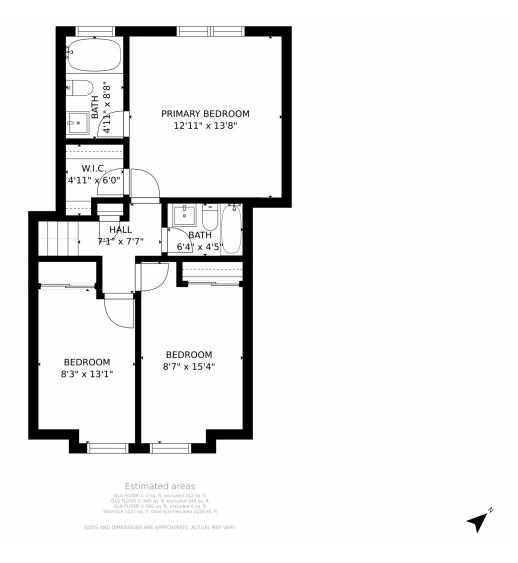

es and plenty of space to enjoy the sunshine with friends and family. Set up a hammock, play games with the family, barbecue on warm summer nights - the possibilities are endless! A storage shed in the back is an added bonus. Looking to explore Colorado's natural beauty? Easy access to 285 and 470 makes it easy







FELIX LUCK 720-404-0001 felix.luck@compass.com



to escape to the mountains, Red Rocks, the Foothills and many nearby hiking and mountain bike trails. Lots of shops and restaurants nearby make this an ideal location in the sought-after city of Littleton with great schools and serene living. Don't miss this gem, schedule a showing today!











## 12849 W Berry Drive, Littleton, CO 80127 — Main Level













## 12849 W Berry Drive, Littleton, CO 80127 — Upper Level













# 12849 W Berry Drive, Littleton, CO 80127 — Lower Level













## 12849 W Berry Drive, Littleton, CO 80127 — All Levels