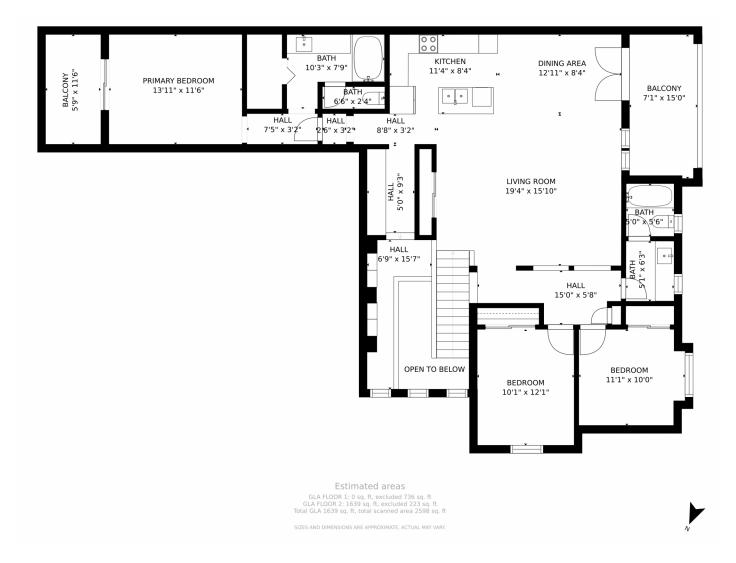

# 6754 S Winnipeg Circle, Aurora, CO 80016 — Main Level

Disclaimer: Sizes and Dimensions are Approximate, Actual May Vary.

# 6754 S Winnipeg Circle, Aurora, CO 80016 — All Levels

Disclaimer: Sizes and Dimensions are Approximate, Actual May Vary.