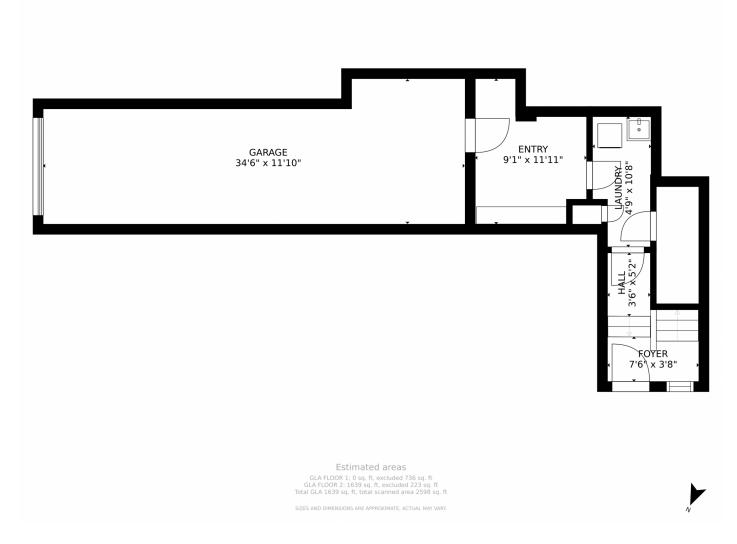

# 6754 S Winnipeg Circle, Aurora, CO 80016 — Lower Level

Disclaimer: Sizes and Dimensions are Approximate, Actual May Vary.

# 6754 S Winnipeg Circle, Aurora, CO 80016 — All Levels

Disclaimer: Sizes and Dimensions are Approximate, Actual May Vary.