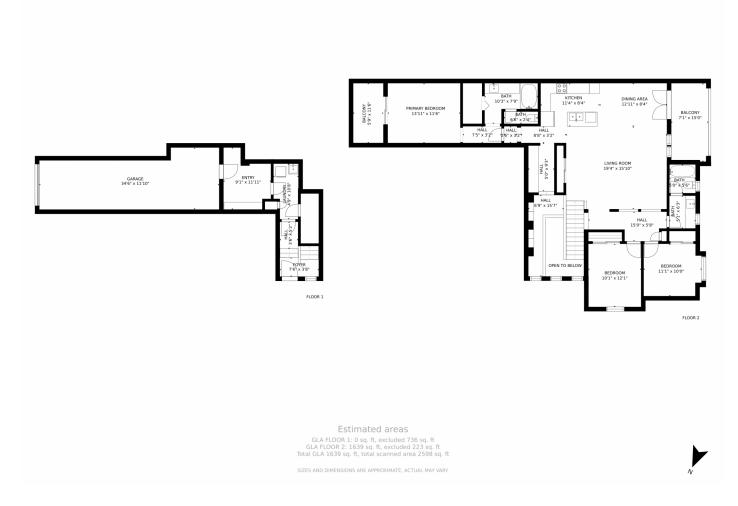

# 6754 S Winnipeg Circle, Aurora, CO 80016 — All Levels

Disclaimer: Sizes and Dimensions are Approximate, Actual May Vary.