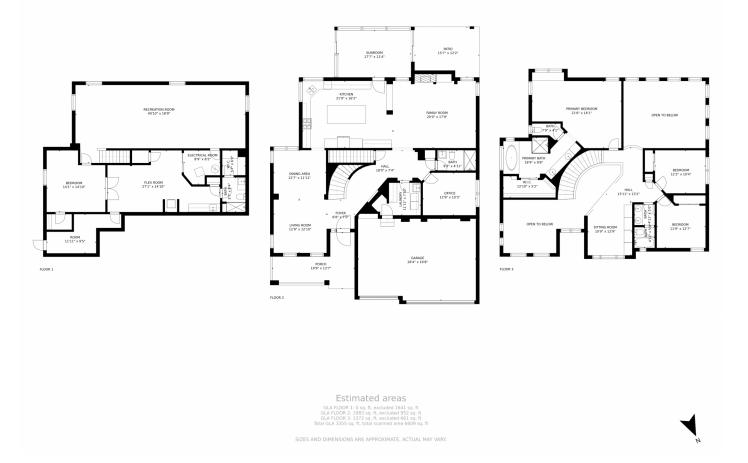

## 20682 E Euclid Drive, Centennial, CO 80016 — All Levels

Disclaimer: Sizes and Dimensions are Approximate, Actual May Vary.