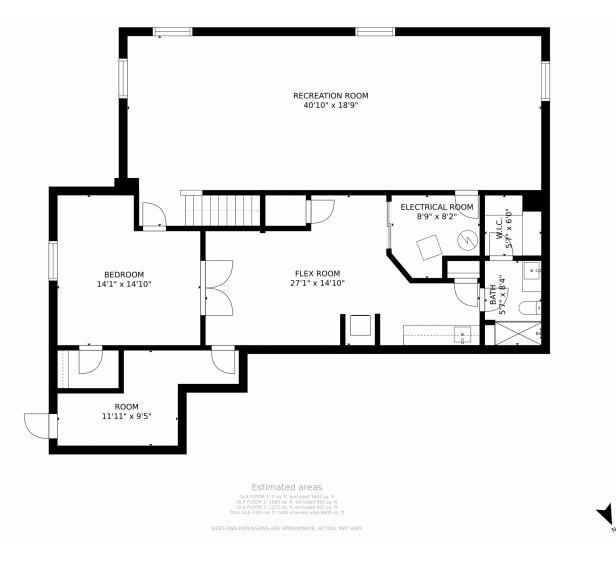

## 20682 E Euclid Drive, Centennial, CO 80016 — Lower Level

Disclaimer: Sizes and Dimensions are Approximate, Actual May Vary.