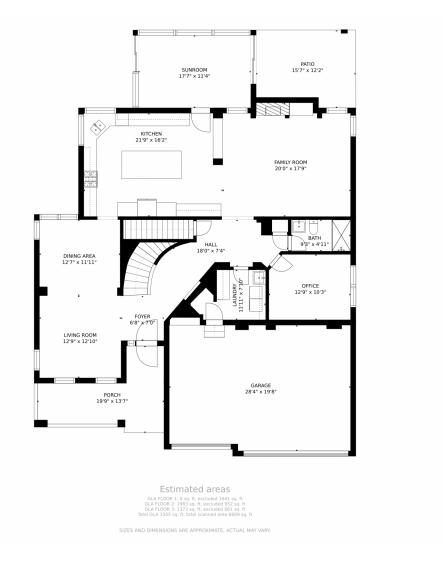

## 20682 E Euclid Drive, Centennial, CO 80016 — Main Level

Disclaimer: Sizes and Dimensions are Approximate, Actual May Vary.