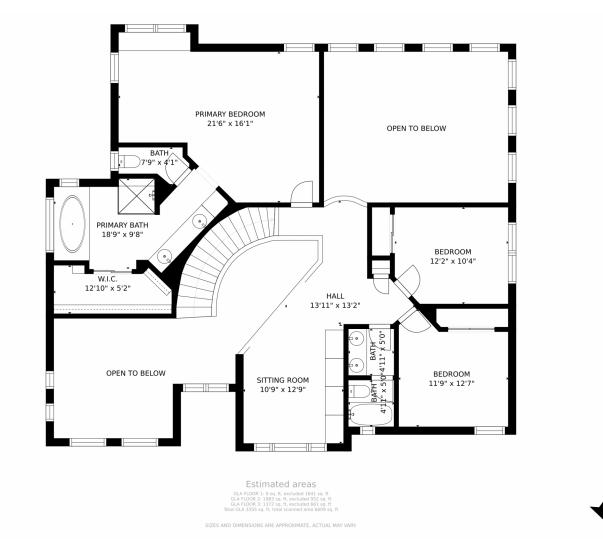

## 20682 E Euclid Drive, Centennial, CO 80016 – Upper Level

Disclaimer: Sizes and Dimensions are Approximate, Actual May Vary.

企民