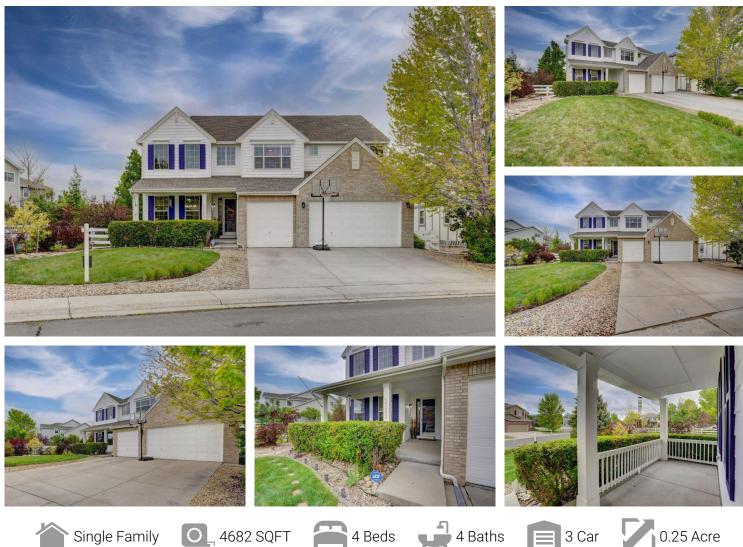

20682 E Euclid Drive Centennial, CO 80016 COMMUNITY: Greenfield

# PROPERTY DETAILS

Welcome Home to the Greenfield community of desirable Southeast Aurora! This lovely two-story abode is truly one of a kind showcasing \$275,000 worth of owner updates including the HVAC system, roof with impact resistant shingles, wood look tiling flooring throughout the above grade levels of the home, full kitchen and bathroom remodels, wrought iron balusters, full interior and exterior paint, a fully remastered basement which has been converted into a true mother-in-law suite, and even a heated garage. This home was meticulously designed for the entertainer's heart featuring and open main living area quietly nested at the back of the main level leading into the sunroom and outdoor living space. Upstairs the owner's suite is your tranquil oasis with two additional bedrooms, a secondary full bathroom, and loft lounge and study area. The finished basement is complete with a massive great room offering endless potential and then the second section is a true mother-in-law suite adorned with a bedroom, bathroom, and tiled flex space with a wet bar and full sized washer and dryer. Functionality meets elegance in this one of a kind home with the Piney Creek Trail literally in your backyard along with the Rolling Hills Elementary bus stop at your front yard making this one of the best locations in Greenfield. Living in Greenfield is truly a lifestyle of its own, miles of trails connect you throughout this perfectly maintained neighborhood to the duck pond, clubhouse,