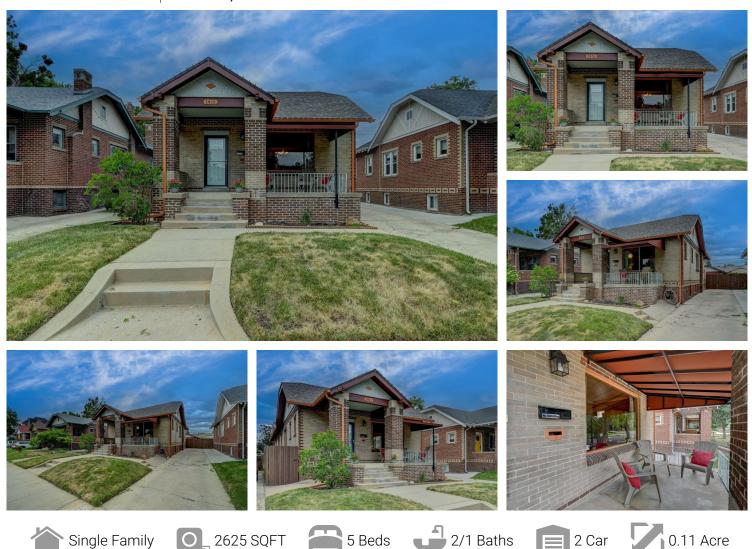

#### 1416 Stuart Street Denver, CO 80204

# PROPERTY DETAILS

HOT, HOT West Colfax brick bungalow w/ a separate lock-off 2Bed/1Bath apartment located in an enclave of single family brick bungalows, Victorians & tudor homes \* Open floorplan with gorgeous original hardwood floors on main floor\* Incredibly high ceilings \* TWO KITCHENS..one on each level \* A very well-cared for home with central A/C (2020), newer boiler, sewer line replaced, newer roof, deck & gutters (2017), interior paint (2022), newer 50 gallon hot-water heater (2018) & several new windows (2020)\* Lower level has private entrance w/ joint access to laundry room perfect for room-mate, AirB&B, VRBO , house-hacking and/or extended family. Fabulous elevated front porch \* Nice fenced backyard \* Brick detached 2-car garage w/ extra storage\* 5 minute walk to Light-Rail(Downtown Denver, DIA, Union Station & DTC) \* Stroll to Sloan's Lake and Park, Starbucks, Sloan's Tap & Grill, The Patio at Sloans, Alamo Drafthouse, Joyride & Seedstock Breweries , Little Man Ice Cream with Illegal Pete's & Cholon both coming soon! Steps to all the biking, hiking & frisbee golf along the Dry Gulch Park too!

Suellen Mack 303-378-6310 mack12@comcast.net

企民