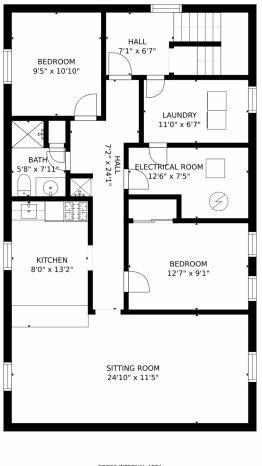

#### 1416 Stuart Street, Denver, CO 80204 – Basement

GROSS INTERNAL AREA FLOOR 1: 1068 sq. ft, FLOOR 2: 1307 sq. ft EXCLUDED AREAS: GARAGE: 309 sq. ft PATIO: 807 sq. ft, PORCH: 144 sq. ft TOTAL: 2375 sq. ft SIZES AND DIMENSIONS ARE APPROXIMATE, ACTUAL MAY VARY.