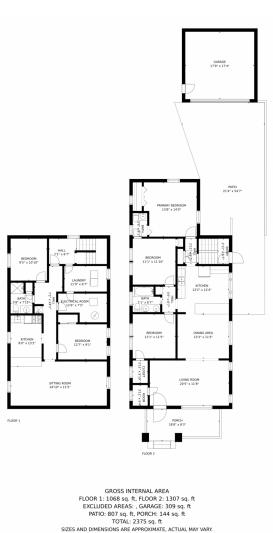

## 1416 Stuart Street, Denver, CO 80204 – All Floors

Disclaimer: Sizes and Dimensions are Approximate, Actual May Vary.

z