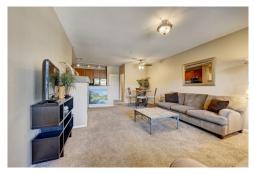

## PROPERTY DETAILS

Great ground floor unit offering 9' ceilings, family room with cozy fireplace, spacious kitchen with stainless steel appliances, granite tile counters, 42" maple cabinets, pantry and eating space. Primary bedroom offers private patio, ceiling fan and walkin closet. The full bathroom offers double sinks and handicap features. Central air conditioning, large storage closet, and laundry room with washer and dryer, plus, a detached garage complete this fantastic unit. This home is centrally located near numerous parks and trails, shopping and eateries.