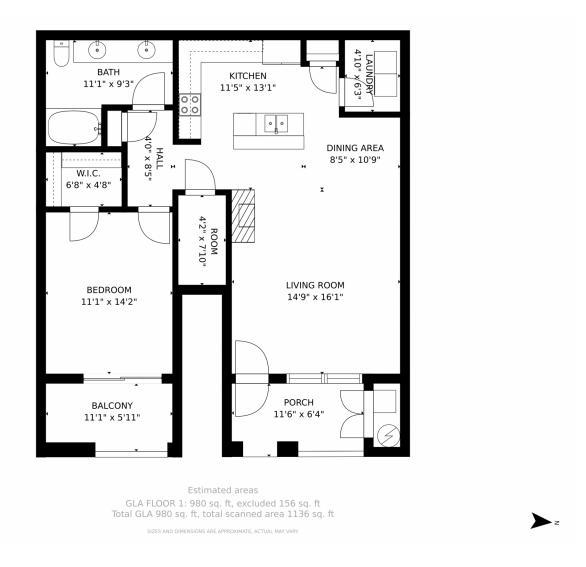

## 7130 Simms Street Arvada, CO 80004

**COMMUNITY**: Maple Leaf



















1 Bed 1 Baths



## PROPERTY DETAILS

Great ground floor unit offering 9' ceilings, family room with cozy fireplace, spacious kitchen with stainless steel appliances, granite tile counters, 42" maple cabinets, pantry and eating space. Primary bedroom offers private patio, ceiling fan and walkin closet. The full bathroom offers double sinks and handicap features. Central air conditioning, large storage closet, and laundry room with washer and dryer, plus, a detached garage complete this fantastic unit. This home is centrally located near numerous parks and trails, shopping and eateries.













Disclaimer: Sizes and Dimensions are Approximate, Actual May Vary.