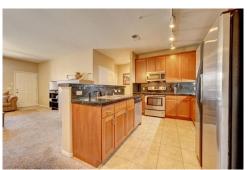

## PROPERTY DETAILS

Great ground floor unit offering 9' ceilings, family room with cozy fireplace, spacious kitchen with stainless steel appliances, granite tile counters, 42" maple cabinets, pantry and eating space. Primary bedroom offers private patio, ceiling fan and walkin closet. The full bathroom offers double sinks and handicap features. Central air conditioning, large storage closet, and laundry room with washer and dryer, plus, a detached garage complete this fantastic unit. This home is centrally located near numerous parks and trails, shopping and eateries.