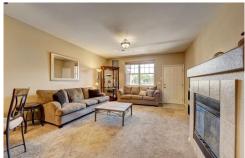

## PROPERTY DETAILS

Great ground floor unit offering 9' ceilings, family room with cozy fireplace, spacious kitchen with stainless steel appliances, granite tile counters, 42" maple cabinets, pantry and eating space. Primary bedroom offers private patio, ceiling fan and walkin closet. The full bathroom offers double sinks and handicap features. Central air conditioning, large storage closet, and laundry room with washer and dryer, plus, a detached garage complete this fantastic unit. This home is centrally located near numerous parks and trails, shopping and eateries.