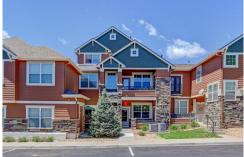

## 7130 Simms Street Arvada, CO 80004

**COMMUNITY**: Maple Leaf

1 Bed 1 Baths

## PROPERTY DETAILS

Great ground floor unit offering 9' ceilings, family room with cozy fireplace, spacious kitchen with stainless steel appliances, granite tile counters, 42" maple cabinets, pantry and eating space. Primary bedroom offers private patio, ceiling fan and walkin closet. The full bathroom offers double sinks and handicap features. Central air conditioning, large storage closet, and laundry room with washer and dryer, plus, a detached garage complete this fantastic unit. This home is centrally located near numerous parks and trails, shopping and eateries.