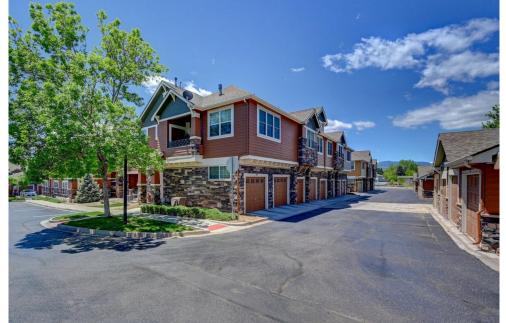

## 7130 Simms Street Arvada, CO 80004

**COMMUNITY**: Maple Leaf

1 Bed 1 Baths

## PROPERTY DETAILS

Great ground floor unit offering 9' ceilings, family room with cozy fireplace, spacious kitchen with stainless steel appliances, granite tile counters, 42" maple cabinets, pantry and eating space. Primary bedroom offers private patio, ceiling fan and walkin closet. The full bathroom offers double sinks and handicap features. Central air conditioning, large storage closet, and laundry room with washer and dryer, plus, a detached garage complete this fantastic unit. This home is centrally located near numerous parks and trails, shopping and eateries.