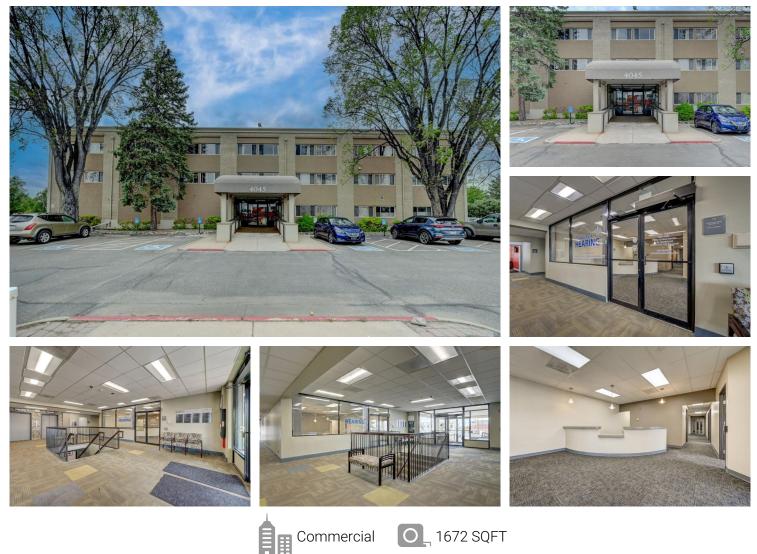

## 4045 N Wadsworth Boulevard Wheat Ridge, CO 80033

## PROPERTY DETAILS

Exquisite Flagship Suite of This Long-Established Medical/Professional Bldg. Front Entry Exposure with Prime/High Visibility Lobby Location. This Stunning TURN-KEY Condo with its \$175K+ in Code-Compliant Upgrades includes Enhanced HVAC w/ 3 Thermostats, Its Own Fire, Security and Sound Systems, Kitchenette/Break Room/Lounge, Green LED Lighting as well as Its Unique Feature of TWO Interior Bathrooms (1 with shower) and Other Interior Plumbing. IDEAL for any Medical,Dental, Audiology, P.T. or Related Practices. ADA Compliant with Remote Door Access. As Floor Plan Indicates, There are Considerable Possibilities and Flexibility with its Generously-Sized Reception/Open Areas along with 4-5 Offices/Exam Rooms. Generous Natural Lighting with Extensive Exterior Windows/Glass. Superb Location Just 2 Blocks from Exempla/Lutheran Hospital, Situated within High Density Community, Quick Access to I-70 and Close to Many Restaurants, Retail, Hotels and Amenities. Abundant Free Surface Parking. Extensive Wheat Ridge MU-C Zoning Including Retail, Schools, Studios and More! With Its Thoughtful Top- Quality Improvements and Features, Great Location, Accessibility and Affordable Pricing, This is An Ideal Condo Ownership Opportunity.