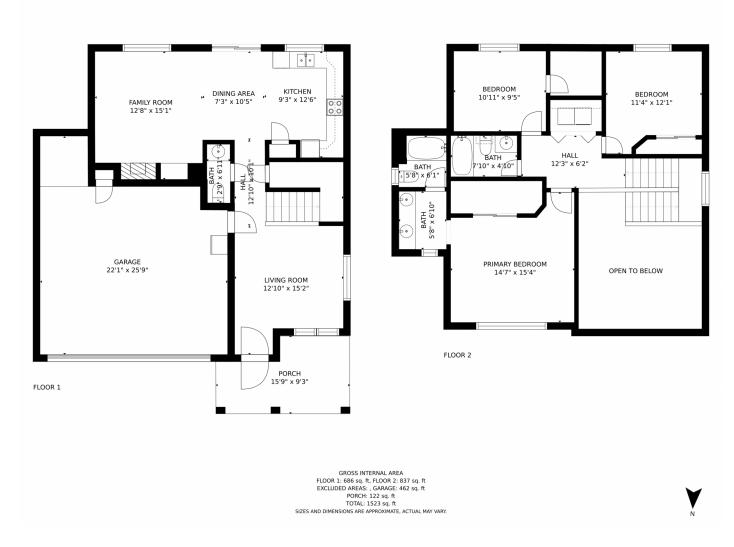

## PROPERTY DETAILS

Welcome to this two-story home with 3 bedrooms and 3 bathrooms. Vaulted ceilings welcome you as you enter through the front door and into the living room. Cozy up in the winter months in the family room next to the gas fireplace. Open eat-in kitchen, laundry room, and ½ bathroom. Upstairs is the primary bedroom with an en-suite bathroom. 2 additional bedrooms and a full bathroom finish out this great space. Located in the Stroh Ranch neighborhood in the beautiful town of Parker with access to the Recreation Center's indoor lap pool, outdoor pool, tennis courts, and playground. Make this your new home! Priced at \$525,000.

## 19506 East Bellisario Creek Drive, Parker, CO 80134 — All Floors

Disclaimer: Sizes and Dimensions are Approximate, Actual May Vary.