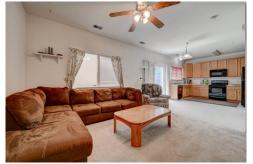

## PROPERTY DETAILS

Welcome to this two-story home with 3 bedrooms and 3 bathrooms. Vaulted ceilings welcome you as you enter through the front door and into the living room. Cozy up in the winter months in the family room next to the gas fireplace. Open eat-in kitchen, laundry room, and ½ bathroom. Upstairs is the primary bedroom with an en-suite bathroom. 2 additional bedrooms and a full bathroom finish out this great space. Located in the Stroh Ranch neighborhood in the beautiful town of Parker with access to the Recreation Center's indoor lap pool, outdoor pool, tennis courts, and playground. Make this your new home! Priced at \$525,000.