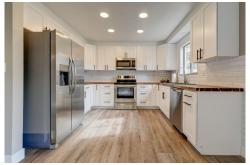

## PROPERTY DETAILS

This design is so gorgeous, the competition copied it! Popcorn ceilings are gone in this craftsman quality designer remodel. Virtually everything has been replaced. Enter a spacious great room featuring a stunning tile fireplace and modern open staircase. Calming colors, warm laminate vinyl plank floors, updated trim and new LED lighting & hardware can be found throughout this spacious 2-bedroom, 1-1/2 bath townhome. Gather and enjoy meals easily in the large eat-in kitchen featuring 36" uppers, butcherblock tops, full-height tile backsplash and all new stainless appliances. No one-butt kitchen here!! Bathrooms are 100% new with fully-tiled shower walls, dual sinks, comfort height toilets and even hidden chargers for personal appliances. Laundry is right by the bedrooms and includes new, large capacity machines. Outside, a private paver patio and garden area offer the perfect place to enjoy the Colorado summer. This move-in ready home is within a few blocks of groceries, a variety of shopping, a block from a bus line and walking distance from Aurora Medical Center.