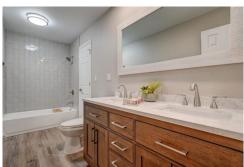

## PROPERTY DETAILS

This design is so gorgeous, the competition copied it! Popcorn ceilings are gone in this craftsman quality designer remodel. Virtually everything has been replaced. Enter a spacious great room featuring a stunning tile fireplace and modern open staircase. Calming colors, warm laminate vinyl plank floors, updated trim and new LED lighting & hardware can be found throughout this spacious 2-bedroom, 1-1/2 bath townhome. Gather and enjoy meals easily in the large eat-in kitchen featuring 36" uppers, butcherblock tops, full-height tile backsplash and all new stainless appliances. No one-butt kitchen here!! Bathrooms are 100% new with fully-tiled shower walls, dual sinks, comfort height toilets and even hidden chargers for personal appliances. Laundry is right by the bedrooms and includes new, large capacity machines. Outside, a private paver patio and garden area offer the perfect place to enjoy the Colorado summer. This move-in ready home is within a few blocks of groceries, a variety of shopping, a block from a bus line and walking distance from Aurora Medical Center.