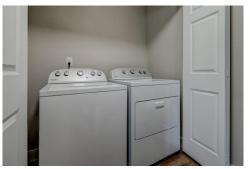

## PROPERTY DETAILS

This design is so gorgeous, the competition copied it! Popcorn ceilings are gone in this craftsman quality designer remodel. Virtually everything has been replaced. Enter a spacious great room featuring a stunning tile fireplace and modern open staircase. Calming colors, warm laminate vinyl plank floors, updated trim and new LED lighting & hardware can be found throughout this spacious 2-bedroom, 1-1/2 bath townhome. Gather and enjoy meals easily in the large eat-in kitchen featuring 36" uppers, butcherblock tops, full-height tile backsplash and all new stainless appliances. No one-butt kitchen here!! Bathrooms are 100% new with fully-tiled shower walls, dual sinks, comfort height toilets and even hidden chargers for personal appliances. Laundry is right by the bedrooms and includes new, large capacity machines. Outside, a private paver patio and garden area offer the perfect place to enjoy the Colorado summer. This move-in ready home is within a few blocks of groceries, a variety of shopping, a block from a bus line and walking distance from Aurora Medical Center.