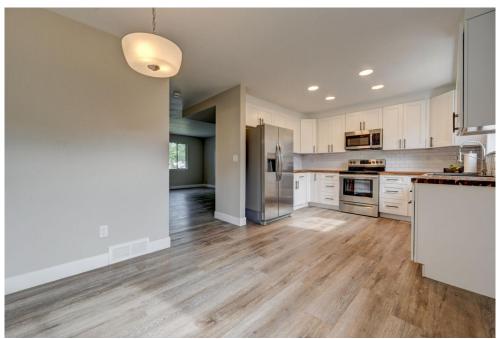

## PROPERTY DETAILS

This design is so gorgeous, the competition copied it! Popcorn ceilings are gone in this craftsman quality designer remodel. Virtually everything has been replaced. Enter a spacious great room featuring a stunning tile fireplace and modern open staircase. Calming colors, warm laminate vinyl plank floors, updated trim and new LED lighting & hardware can be found throughout this spacious 2-bedroom, 1-1/2 bath townhome. Gather and enjoy meals easily in the large eat-in kitchen featuring 36" uppers, butcherblock tops, full-height tile backsplash and all new stainless appliances. No one-butt kitchen here!! Bathrooms are 100% new with fully-tiled shower walls, dual sinks, comfort height toilets and even hidden chargers for personal appliances. Laundry is right by the bedrooms and includes new, large capacity machines. Outside, a private paver patio and garden area offer the perfect place to enjoy the Colorado summer. This move-in ready home is within a few blocks of groceries, a variety of shopping, a block from a bus line and walking distance from Aurora Medical Center.