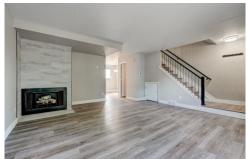

## PROPERTY DETAILS

This design is so gorgeous, the competition copied it! Popcorn ceilings are gone in this craftsman quality designer remodel. Virtually everything has been replaced. Enter a spacious great room featuring a stunning tile fireplace and modern open staircase. Calming colors, warm laminate vinyl plank floors, updated trim and new LED lighting & hardware can be found throughout this spacious 2-bedroom, 1-1/2 bath townhome. Gather and enjoy meals easily in the large eat-in kitchen featuring 36" uppers, butcherblock tops, full-height tile backsplash and all new stainless appliances. No one-butt kitchen here!! Bathrooms are 100% new with fully-tiled shower walls, dual sinks, comfort height toilets and even hidden chargers for personal appliances. Laundry is right by the bedrooms and includes new, large capacity machines. Outside, a private paver patio and garden area offer the perfect place to enjoy the Colorado summer. This move-in ready home is within a few blocks of groceries, a variety of shopping, a block from a bus line and walking distance from Aurora Medical Center.