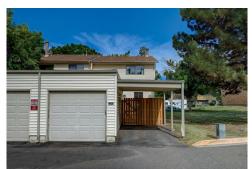

## Almost Everything New!

Townhouse

0 1200 SQFT

## PROPERTY DETAILS

This design is so gorgeous, the competition copied it! Popcorn ceilings are gone in this craftsman quality designer remodel. Virtually everything has been replaced. Enter a spacious great room featuring a stunning tile fireplace and modern open staircase. Calming colors, warm laminate vinyl plank floors, updated trim and new LED lighting & hardware can be found throughout this spacious 2-bedroom, 1-1/2 bath townhome. Gather and enjoy meals easily in the large eat-in kitchen featuring 36" uppers, butcherblock tops, full-height tile backsplash and all new stainless appliances. No one-butt kitchen here!! Bathrooms are 100% new with fully-tiled shower walls, dual sinks, comfort height toilets and even hidden chargers for personal appliances. Laundry is right by the bedrooms and includes new, large capacity machines. Outside, a private paver patio and garden area offer the perfect place to enjoy the Colorado summer. This move-in ready home is within a few blocks of groceries, a variety of shopping, a block from a bus line and walking distance from Aurora Medical Center.