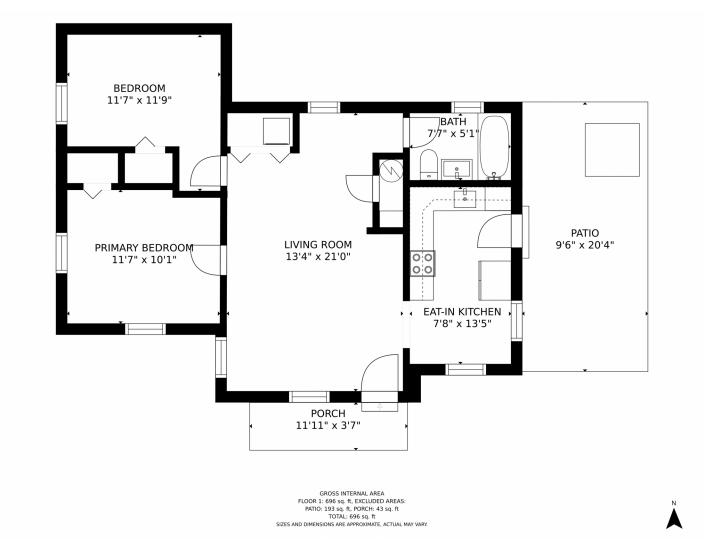

## 2411 W Yale Avenue, Denver, CO 80219 — Floor Plan

Disclaimer: Sizes and Dimensions are Approximate, Actual May Vary.