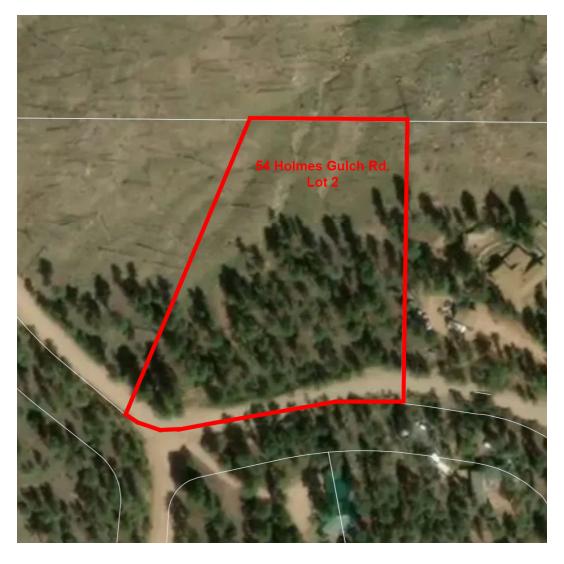

## 54 Holmes Gulch Road, Bailey, CO 80421 — 54 Holmes Gulch Plat

Disclaimer: Sizes and Dimensions are Approximate, Actual May Vary.