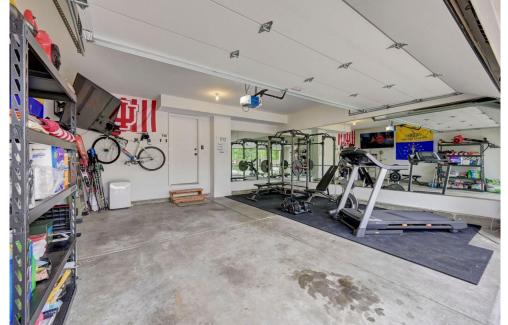

## PROPERTY DETAILS

Welcome home to the Mesa community of Southeast Aurora! This immaculately maintained home truly has it all making it move in ready to the max. Many honey-do's have already been done at a whopping \$80,000 in upgrades to include the remastered kitchen, class 4 Owens Corning impact-resistant roof, brand new interior and exterior paint, professionally landscaped yards including the artificial turf out back, wood flooring in the main level, carpet in 2021, a fully finished basement and finished garage with professional gym mirrors. For the techie in your family this home is equipped with a full security system including exterior cameras along with a Nest smart system making it a full-fledged smart home. The main level offers an open concept main living area separate from the two-story formal living room. Upstairs you will find a lovely owner's suite featuring a five-piece bathroom and large walk-in closet. Three generously sized additional bedrooms and full bathroom complete the upper level. The basement is fully finished, currently serving as a rental space but would also make for a phenomenal quest suite or even a home office. The outdoor living space is a dream with plenty of space for lounge and play just off of your dining area making this layout an entertainer's wonderland. Mesa offers two nearby parks within walking distance that include baseball fields, basketball courts, and tons of open space and trails. Just minutes to a multitude of