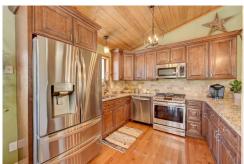

## PROPERTY DETAILS

Modern in Burland, this fully updated home has wood floors, a vaulted ceiling, granite counters, brick & shiplap fireplace, bay window and snowcapped views from the large deck. Two updated bathrooms and four bedrooms make space for friends, family or private workspaces. The lower walk-out & updated family room has a wood burning stove, large laundry closet and large storage closet. More space is in the tandem 2 car garage, 220 volt, natural light with a work bench.