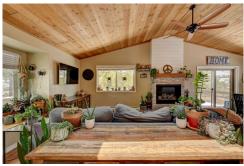

## PROPERTY DETAILS

Modern in Burland, this fully updated home has wood floors, a vaulted ceiling, granite counters, brick & shiplap fireplace, bay window and snowcapped views from the large deck. Two updated bathrooms and four bedrooms make space for friends, family or private workspaces. The lower walk-out & updated family room has a wood burning stove, large laundry closet and large storage closet. More space is in the tandem 2 car garage, 220 volt, natural light with a work bench.