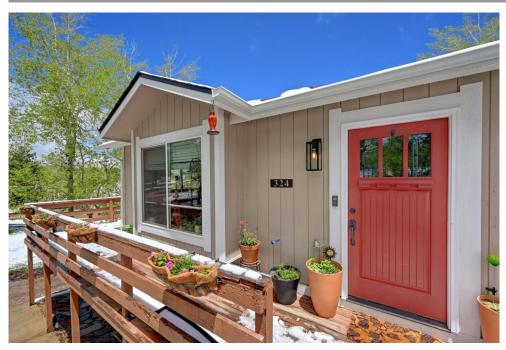

## PROPERTY DETAILS

Modern in Burland, this fully updated home has wood floors, a vaulted ceiling, granite counters, brick & shiplap fireplace, bay window and snowcapped views from the large deck. Two updated bathrooms and four bedrooms make space for friends, family or private workspaces. The lower walk-out & updated family room has a wood burning stove, large laundry closet and large storage closet. More space is in the tandem 2 car garage, 220 volt, natural light with a work bench.