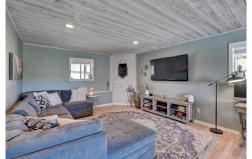

## PROPERTY DETAILS

Modern in Burland, this fully updated home has wood floors, a vaulted ceiling, granite counters, brick & shiplap fireplace, bay window and snowcapped views from the large deck. Two updated bathrooms and four bedrooms make space for friends, family or private workspaces. The lower walk-out & updated family room has a wood burning stove, large laundry closet and large storage closet. More space is in the tandem 2 car garage, 220 volt, natural light with a work bench.