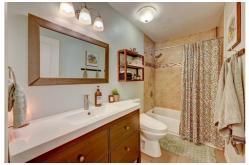

## PROPERTY DETAILS

Modern in Burland, this fully updated home has wood floors, a vaulted ceiling, granite counters, brick & shiplap fireplace, bay window and snowcapped views from the large deck. Two updated bathrooms and four bedrooms make space for friends, family or private workspaces. The lower walk-out & updated family room has a wood burning stove, large laundry closet and large storage closet. More space is in the tandem 2 car garage, 220 volt, natural light with a work bench.