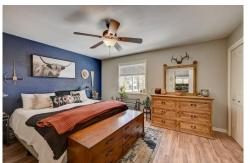

## PROPERTY DETAILS

Modern in Burland, this fully updated home has wood floors, a vaulted ceiling, granite counters, brick & shiplap fireplace, bay window and snowcapped views from the large deck. Two updated bathrooms and four bedrooms make space for friends, family or private workspaces. The lower walk-out & updated family room has a wood burning stove, large laundry closet and large storage closet. More space is in the tandem 2 car garage, 220 volt, natural light with a work bench.