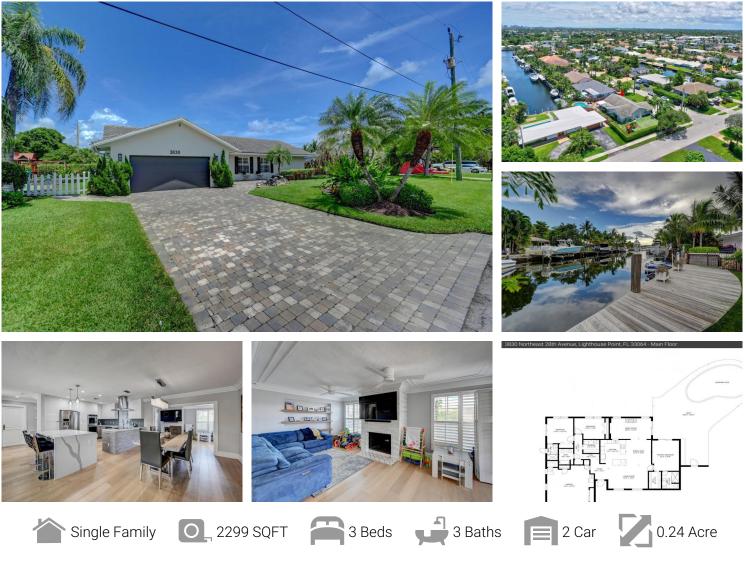

3830 NE 28th Ave Lighthouse Point, FL 33064 COMMUNITY: Venetian Isles 1st Sec 43 MLS # F10333817 PRICE \$1,699,999

## PROPERTY DETAILS

Vanetians Isles!!! 3 Bedroom 3 Bath pool home located off the South Grand Canal. No fixed bridges. Owner has reconfigured floorpan to add 3rd bedroom, 3 rd full bath, laundry room and has fully redone the kitchen. This home is open and spacious. All impact windows, new hurricane impact garage door, new water heater and more.....You will be greeted by a tropical waterfall as you enter and then surrounded by beautiful landscaping, chipping green, built in BBQ, covered patio, landscape lighting. Hop on your jet skis and head out for a fun day on the water. Dock will accommodate a boat up to approx 37 feet.