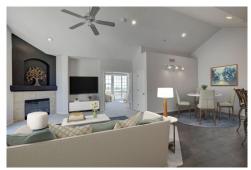

## PROPERTY DETAILS

Beautiful end unit ranch style townhome in the Summit at Rock Creek. Fabulous community with clubhouse, pool, hot tub and park area. Main level features the primary suite with slider to deck to enjoy mountain views, office, comfortable living room with gas fireplace and kitchen with adjoining dining area. A great floorplan for entertaining. The finished walk-out lower level has lots of natural light and a slider to an enclosed patio area. It will be easy to spend time here to enjoy the family room. Two additional bedrooms, full bathroom, laundry room and great storage complete this level. The furnace, a/c and hot water heater are newer. Two car attached garage. Close to community park, shopping, community center, open space and trails.