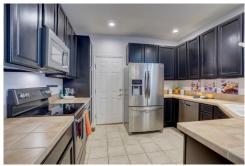

## PROPERTY DETAILS

Beautiful end unit ranch style townhome in the Summit at Rock Creek. Fabulous community with clubhouse, pool, hot tub and park area. Main level features the primary suite with slider to deck to enjoy mountain views, office, comfortable living room with gas fireplace and kitchen with adjoining dining area. A great floorplan for entertaining. The finished walk-out lower level has lots of natural light and a slider to an enclosed patio area. It will be easy to spend time here to enjoy the family room. Two additional bedrooms, full bathroom, laundry room and great storage complete this level. The furnace, a/c and hot water heater are newer. Two car attached garage. Close to community park, shopping, community center, open space and trails.