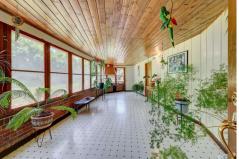

## PROPERTY DETAILS

Incredible Mid Century Modern Home \* Open floor plan with beamed and angled ceilings and a double sided custom fireplace that connects the Family Room with a large window filled Living Room\*The kitchen is light and Bright with cabinet space galore, All appliances stay, There are 3 bedrooms on the upper level with windows adorning 2 walls The large Master is located in the garden lower level with two walls having windows !! The second Bedroom room in lower level is 13 x 10 also with tons of light, . Both Bathrooms have been remodeled with extensive custom tile work, with the Master Bath (14'x9) also Jack and Jill. There is a 30ft x 12ft Sunroom off Family Room in back of home with a wall of windows. The Garage is a oversized 2 car with workshop with built in cabinets and 220 power and sink and heat, also has three separate entrances beside the electric door, the driveway is huge and can easily accommodate a RV. This home is situated on a professionally landscaped 1/3 acre lot with mature trees providing plenty of shade, also this home has a beautiful lighted Gazebo for