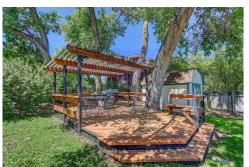

## PROPERTY DETAILS

Incredible Mid Century Modern Home \* Open floor plan with beamed and angled ceilings and a double sided custom fireplace that connects the Family Room with a large window filled Living Room\*The kitchen is light and Bright with cabinet space galore, All appliances stay, There are 3 bedrooms on the upper level with windows adorning 2 walls The large Master is located in the garden lower level with two walls having windows !! The second Bedroom room in lower level is 13 x 10 also with tons of light, . Both Bathrooms have been remodeled with extensive custom tile work, with the Master Bath (14'x9) also Jack and Jill. There is a 30ft x 12ft Sunroom off Family Room in back of home with a wall of windows. The Garage is a oversized 2 car with workshop with built in cabinets and 220 power and sink and heat, also has three separate entrances beside the electric door, the driveway is huge and can easily accommodate a RV. This home is situated on a professionally landscaped 1/3 acre lot with mature trees providing plenty of shade, also this home has a beautiful lighted Gazebo for