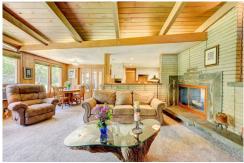

## PROPERTY DETAILS

Incredible Mid Century Modern Home \* Open floor plan with beamed and angled ceilings and a double sided custom fireplace that connects the Family Room with a large window filled Living Room\*The kitchen is light and Bright with cabinet space galore, All appliances stay, There are 3 bedrooms on the upper level with windows adorning 2 walls The large Master is located in the garden lower level with two walls having windows !! The second Bedroom room in lower level is 13 x 10 also with tons of light, . Both Bathrooms have been remodeled with extensive custom tile work, with the Master Bath (14'x9) also Jack and Jill. There is a 30ft x 12ft Sunroom off Family Room in back of home with a wall of windows. The Garage is a oversized 2 car with workshop with built in cabinets and 220 power and sink and heat, also has three separate entrances beside the electric door, the driveway is huge and can easily accommodate a RV. This home is situated on a professionally landscaped 1/3 acre lot with mature trees providing plenty of shade, also this home has a beautiful lighted Gazebo for