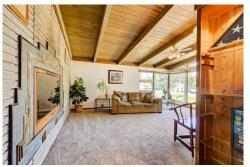

## PROPERTY DETAILS

Incredible Mid Century Modern Home \* Open floor plan with beamed and angled ceilings and a double sided custom fireplace that connects the Family Room with a large window filled Living Room\*The kitchen is light and Bright with cabinet space galore, All appliances stay, There are 3 bedrooms on the upper level with windows adorning 2 walls The large Master is located in the garden lower level with two walls having windows !! The second Bedroom room in lower level is 13 x 10 also with tons of light, . Both Bathrooms have been remodeled with extensive custom tile work, with the Master Bath (14'x9) also Jack and Jill. There is a 30ft x 12ft Sunroom off Family Room in back of home with a wall of windows. The Garage is a oversized 2 car with workshop with built in cabinets and 220 power and sink and heat, also has three separate entrances beside the electric door, the driveway is huge and can easily accommodate a RV. This home is situated on a professionally landscaped 1/3 acre lot with mature trees providing plenty of shade, also this home has a beautiful lighted Gazebo for