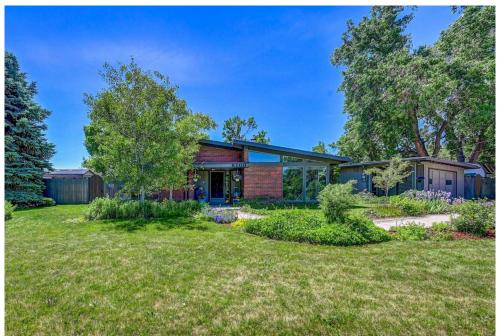

## 8700 W 35th Avenue Wheat Ridge, CO 80033

**COMMUNITY: Bel Aire** 

## One Of A Kind Mid Century Modern

Single Family

0 \_ 2040 SQFT

## PROPERTY DETAILS

Incredible Mid Century Modern Home \* Open floor plan with beamed and angled ceilings and a double sided custom fireplace that connects the Family Room with a large window filled Living Room\*The kitchen is light and Bright with cabinet space galore, All appliances stay, There are 3 bedrooms on the upper level with windows adorning 2 walls The large Master is located in the garden lower level with two walls having windows !! The second Bedroom room in lower level is 13 x 10 also with tons of light, . Both Bathrooms have been remodeled with extensive custom tile work, with the Master Bath (14'x9) also Jack and Jill. There is a 30ft x 12ft Sunroom off Family Room in back of home with a wall of windows. The Garage is a oversized 2 car with workshop with built in cabinets and 220 power and sink and heat, also has three separate entrances beside the electric door, the driveway is huge and can easily accommodate a RV. This home is situated on a professionally landscaped 1/3 acre lot with mature trees providing plenty of shade, also this home has a beautiful lighted Gazebo for