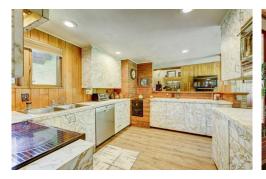

## PROPERTY DETAILS

Incredible Mid Century Modern Home \* Open floor plan with beamed and angled ceilings and a double sided custom fireplace that connects the Family Room with a large window filled Living Room\*The kitchen is light and Bright with cabinet space galore, All appliances stay, There are 3 bedrooms on the upper level with windows adorning 2 walls The large Master is located in the garden lower level with two walls having windows !! The second Bedroom room in lower level is 13 x 10 also with tons of light, . Both Bathrooms have been remodeled with extensive custom tile work, with the Master Bath (14'x9) also Jack and Jill. There is a 30ft x 12ft Sunroom off Family Room in back of home with a wall of windows. The Garage is a oversized 2 car with workshop with built in cabinets and 220 power and sink and heat, also has three separate entrances beside the electric door, the driveway is huge and can easily accommodate a RV. This home is situated on a professionally landscaped 1/3 acre lot with mature trees providing plenty of shade, also this home has a beautiful lighted Gazebo for