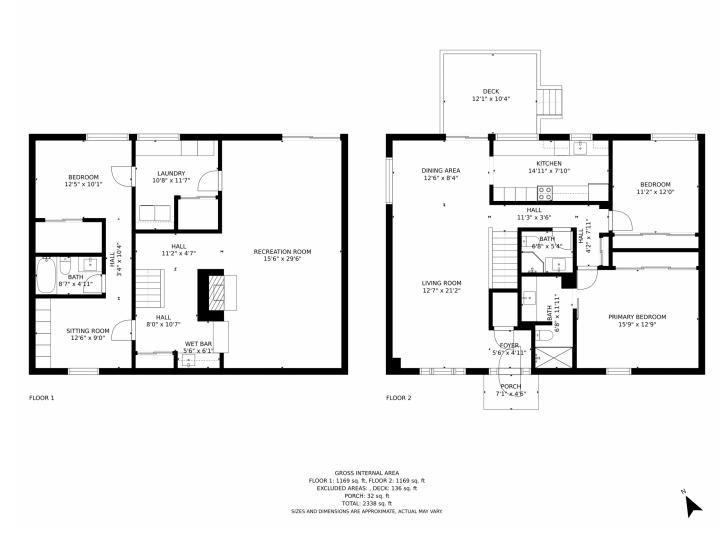

# 4445 W Ponds Circle, Littleton, CO 80123 — All Levels

Disclaimer: Sizes and Dimensions are Approximate, Actual May Vary.