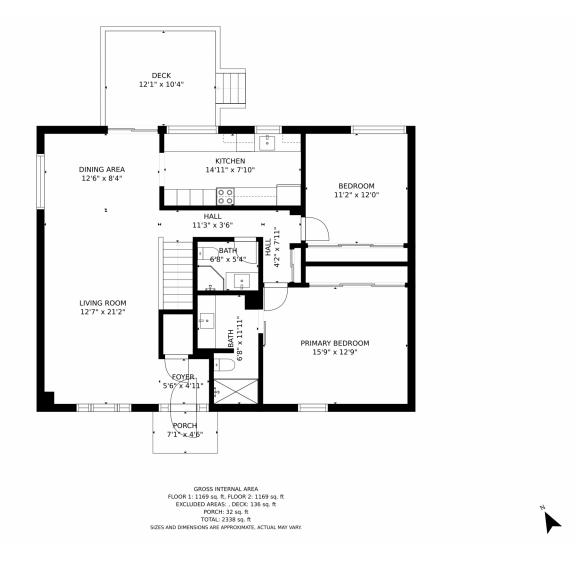

# 4445 W Ponds Circle, Littleton, CO 80123 — Main Level

Disclaimer: Sizes and Dimensions are Approximate, Actual May Vary.