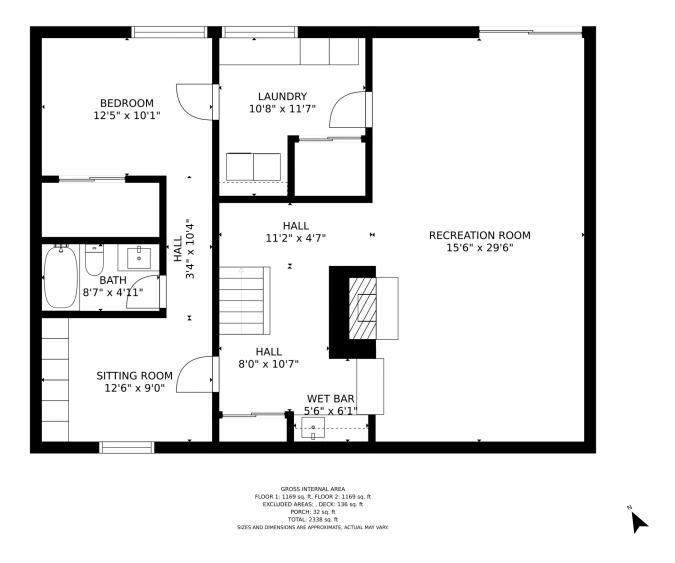

# 4445 W Ponds Circle, Littleton, CO 80123 — Lower Level

Disclaimer: Sizes and Dimensions are Approximate, Actual May Vary.