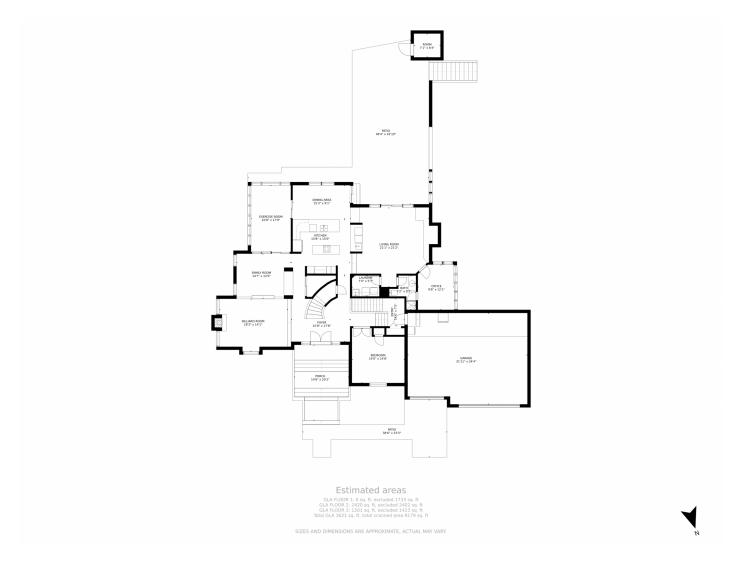

## 15284 W Bayaud Court, Golden, CO 80401 — Main

Disclaimer: Sizes and Dimensions are Approximate, Actual May Vary.