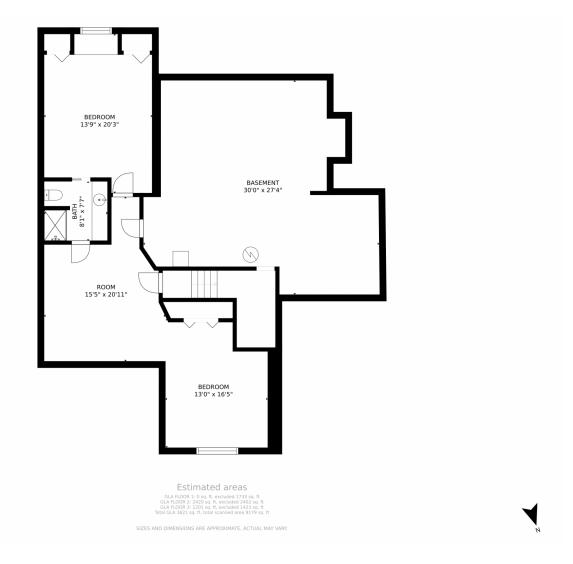

# 15284 W Bayaud Court, Golden, CO 80401 — Lower Level

Disclaimer: Sizes and Dimensions are Approximate, Actual May Vary.