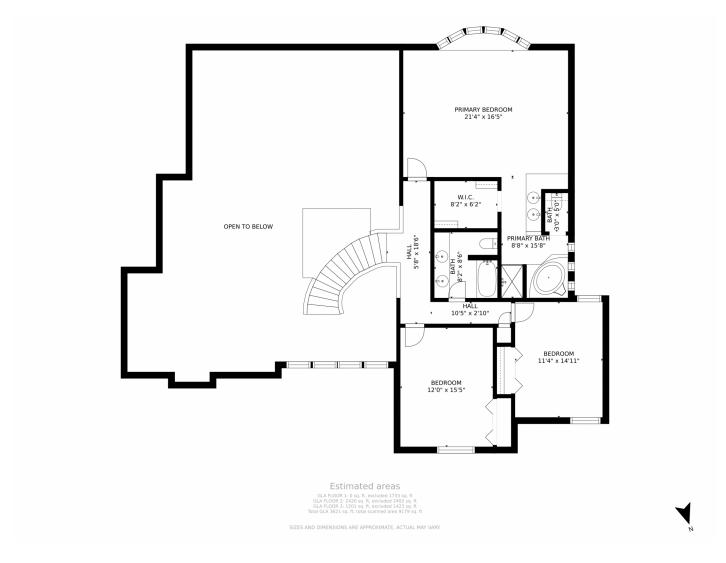

## 15284 W Bayaud Court, Golden, CO 80401 — 2nd Level

Disclaimer: Sizes and Dimensions are Approximate, Actual May Vary.