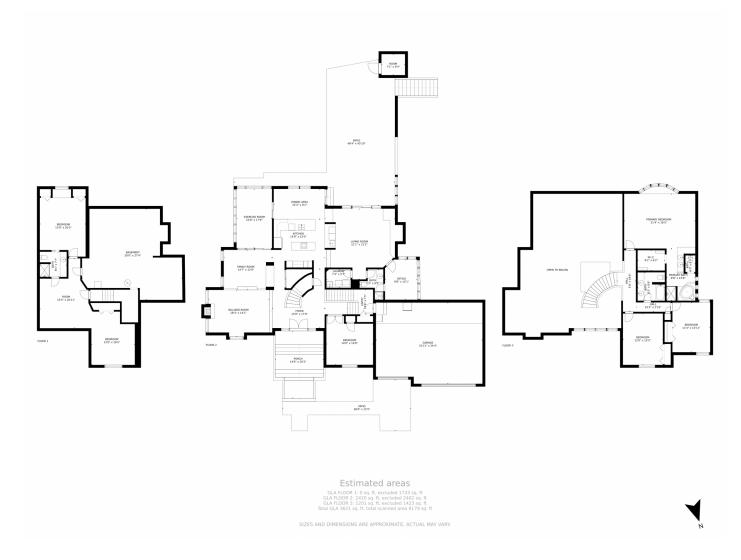

## 15284 W Bayaud Court, Golden, CO 80401 — Main

Disclaimer: Sizes and Dimensions are Approximate, Actual May Vary.

## 15284 W Bayaud Court, Golden, CO 80401 — 2nd Level

Disclaimer: Sizes and Dimensions are Approximate, Actual May Vary.

### 15284 W Bayaud Court, Golden, CO 80401 — All Levels

Disclaimer: Sizes and Dimensions are Approximate, Actual May Vary.

Scan code

property